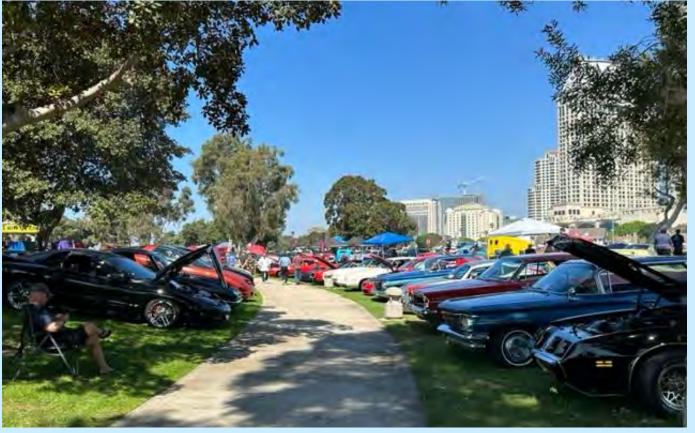

## COPS AND RODDERS TAKE OVER THE EMBARCADERO!

SDPOCI FALL POW WOW 10TH ANNIVERSARY CAR SHOW!!!

Our 10<sup>th</sup> Annual Cops and Rodders Fall Pow Wow Car Show was a huge success. It was a beautiful day for all to enjoy the show. There were some awesome cars, trucks, and specialty vehicles present with the most exquisite receiving awards. Everyone had fun at the opportunity drawing getting their arm length of tickets and having some tootsie rolls to go. The 50/50 tickets were highly popular as well.

The quality of car entries was fantastic, so many over the top rods, customs, chopped and dropped, and restorations to name a few. We even had one rat rod from the 5150 Club. All in all, we had a great show! As I walked through the crowd, I observed all smiling faces.