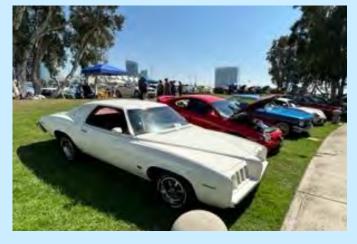

Our 10<sup>th</sup> Annual Cops and Rodders Fall Pow Wow Car Show was a huge success. It was a beautiful day for all to enjoy the show. There were some awesome cars, trucks, and specialty vehicles present with the most exquisite receiving awards. Everyone had fun at the opportunity drawing getting their arm length of tickets and having some tootsie rolls to go. The 50/50 tickets were highly popular as well.

The quality of car entries was fantastic, so many over the top rods, customs, chopped and dropped, and restorations to name a few. We even had one rat rod from the 5150 Club. All in all, we had a great show! As I walked through the crowd, I observed all smiling faces.