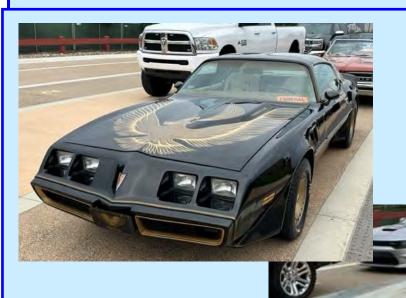

# IN MEMORY OF PAUL AGUILAR, USN, LTCMDR AND FRIEND TO ALL

Paul's beloved 1981 Turbo Trans Am

Paul's 1971 Catalina, formerly owned by Paul's grandfather