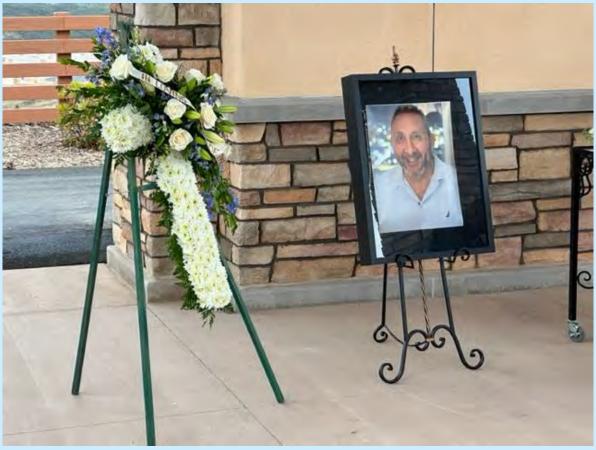

#### IN MEMORY OF PAUL AGUILAR

On Sept. 22, SDPOCI members and vehicles participated in a memorial service for beloved club member Paul Aguilar. Paul passed away unexpectedly on July 27, 2023. Family members and friends, including SDPOCI members, met at the VFW Lodge in Spring Valley on the morning of Sept. 22 and participated in a procession to the Miramar National Cemetery led by a SDPD and Patriot Group motorcycle escort. Paul proudly served his country in the Navy and continued to support the USA in his position at TEA. He was also a frequent contributor to this club newsletter, providing me with interesting articles and pictures from his travels around the world. Paul was a true friend, father and patriot and will be missed greatly by all who knew him.

## IN MEMORY OF PAUL AGUILAR

# IN MEMORY OF PAUL AGUILAR, USN, LTCMDR AND FRIEND TO ALL

Paul's beloved 1981 Turbo Trans Am

Paul's 1971 Catalina, formerly owned by Paul's grandfather