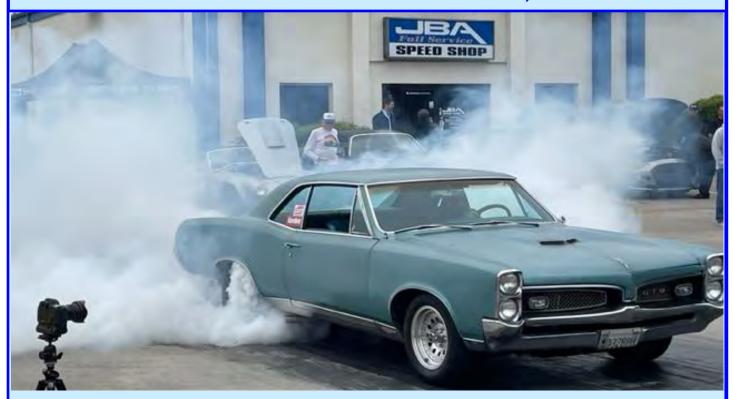

A special thank you goes out to JBA Speed Shop our key sponsor. Big Injun Dave Anderson was there providing Jim Wangers Memorabilia and sharing stories. Also, Delish Dogs providing food for our show, and other merchandise vendors Sentsy, Metal Sign Guy, and J&J Metal Signs. Also, thank you all for your donations to our opportunity drawing.