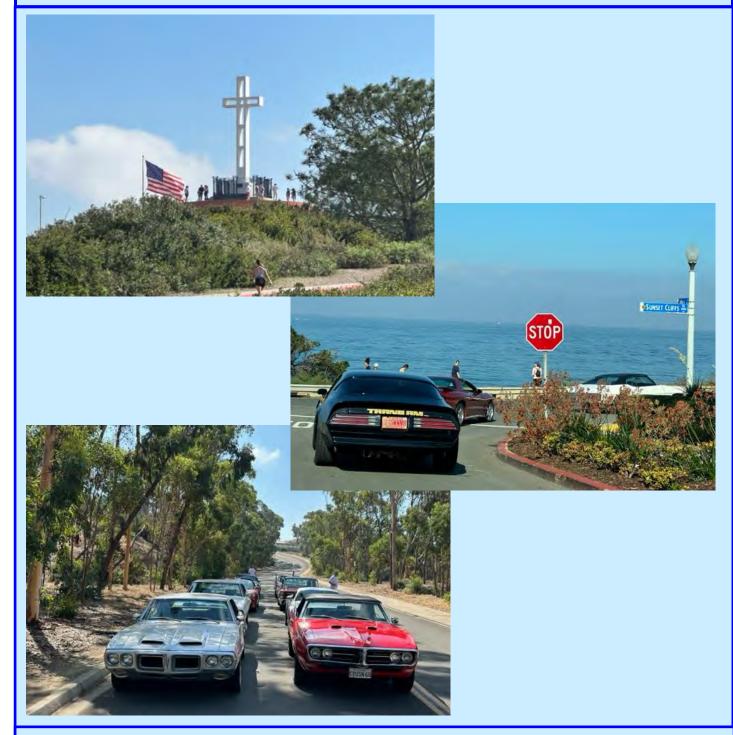

Prior to our Cops and Rodders Car Show held on the 24<sup>th</sup>, we had a Big Bay Cruise event on Saturday with members of the Pontiac Club of Phoenix AZ who were visiting San Diego to attend the car show the next day. It was a gorgeous day and the cruise turned out awesome. We went up to Mount Soledad for the awesome view near the end of the cruise before heading down the hill to the STP Bar-N-Grill in Clairmont for a great lunch.

Our pre-show "Big Bay Cruise" was a resounding success with eleven cars, including three of our Pontiac Brothers from Arizona. As a diversion after our stop and reflection on Mount Soledad, John Tolerico guided us on a scenic side trip for a photo op. John is a real estate agent in La Jolla and has a great insight on all the hidden treasures. Thanks John. This will be added to the "The Big Bay Cruise". We are going to schedule another cruise after the new year.

### BIG BAY CRUISE, SEPT. 23, 2023

SDPOCI Activities Chairman Roland Short organized a SD Bay Cruise for the day before our annual Cops and Rodders car show. Joining SDPOCI were members of the AZ POCI Club that have made the drive West to support our annual show for the past three years. It was a beautiful day for a cruise along San Diego's beaches and bays and was enjoyed by all!