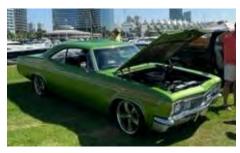

Our 10<sup>th</sup> Annual Cops and Rodders Fall Pow Wow Car Show was a huge success. It was a beautiful day for all to enjoy the show. There were some awesome cars, trucks, and specialty vehicles present with the most exquisite receiving awards. Everyone had fun at the opportunity drawing getting their arm length of tickets and having some tootsie rolls to go. The 50/50 tickets were highly popular as well.

The quality of car entries was fantastic, so many over the top rods, customs, chopped and dropped, and restorations to name a few. We even had one rat rod from the 5150 Club. All in all, we had a great show! As I walked through the crowd, I observed all smiling faces.