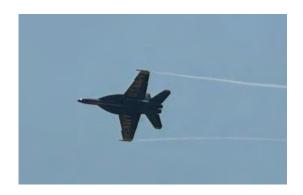

#### NOTES FROM THE NEWSLETTER EDITOR

September was a month to remember for the Club, with a number of events that were planned for many months, and some events that were unfortunately not planned or foreseen. The month started out with the usual Cars and Coffee events, Cruise Nights and club meet-ups. Then we honored one of our own, Lt. CMDR, USN, Paul Aguilar, on Sept. 22 with a funeral procession from the VFW Post 2082 in Spring Valley to the Miramar National Cemetery. The procession was led by the S.D. Police Dept. and the Patriot Group. The memorial service was very moving, made even more so with the Blue Angels and other military aircraft flying overhead as part of the near-by annual Miramar Air Show. On Sept. 23, we treated our Pontiac brethren from AZ who travelled west for our annual Cops and Rodders Fall Pow Wow car show to a San Diego Big Bay Cruise, then finished off the weekend with our annual Cops and Rodders show at the Embarcadero on Sunday, Sept. 24. This was the 10th year for Cops and Rodders, which we co-chair with the S.D. Police Historical Association. SDPOCI has always chosen military charities for our annual donation from our show proceeds and this year will be very special as we remember our friend Paul and his family.