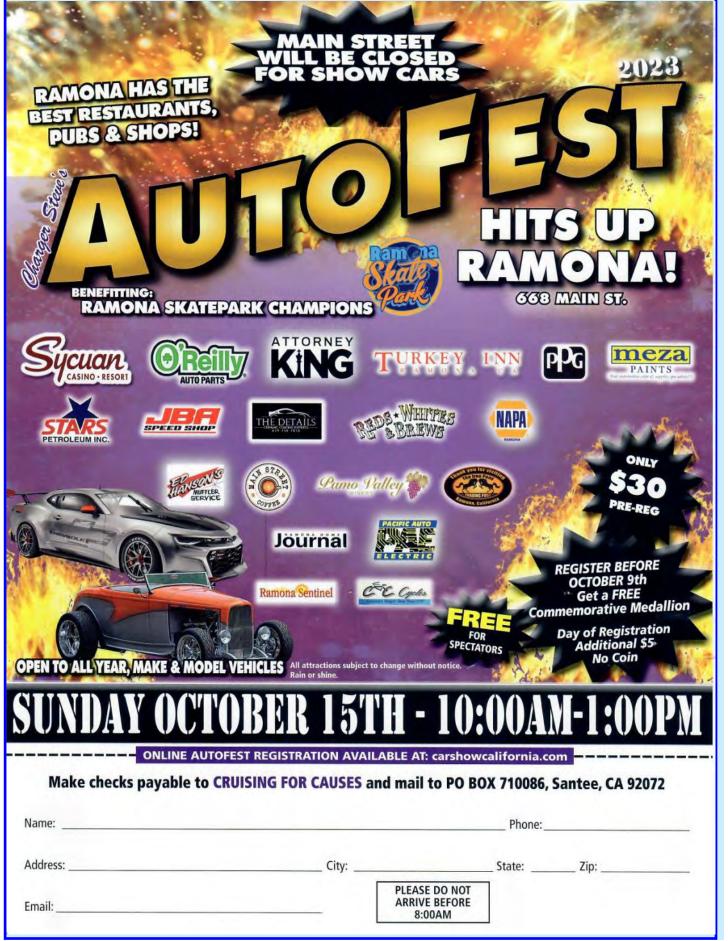

| Check #                                     |
|                                              |                         |                                                                                                                                                                                                                                                                                                                                                                                                                                                                            | FORM BI123-PRE-VD                           |





#### CAJON CRUISE NIGHTS, EL CAJON



























## 21ST ANNUAL BATES NUT FARM CAR SHOW & TOY DRIVE SUNDAY NOVEMBER 5, 2023

HELP SUPPORT OUR LOCAL MILITARY FAMILIES FOR THE HOLIDAYS





Open to All Makes, Models & Years Cars & Bikes



Bates Nut Farm 15954 Woods Valley Rd., Valley Center, Ca. 92082





Present
Sunday Nov. 5, 2023
9 am to 2 pm

## 21st Annual

Holiday Car Show & Toy Drive Bates Nut Farm 15954 Woods Valley Rd., Valley Center, Ca. 92082

Help Support OUR LOCAL FAMILIES IN NEED



RAIN or SHINE

Pre-Register before October 31st Only \$25 with an unopened toy

Pre-Registrations Must Be Received On or Before October 31st

Bring your toy the day of event! Toys & proceeds benefit local families in need (No pre-registration confirmation will be returned)

## Open to All Years, Makes & Models Cars & Bikes