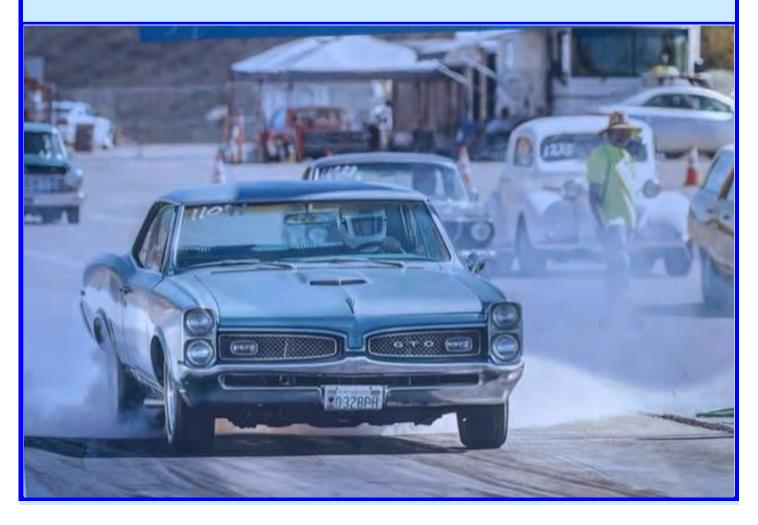

## COPS AND RODDERS TAKE OVER THE EMBARCADERO!

SDPOCI FALL POW WOW 10TH ANNIVERSARY CAR SHOW!!!

Our 10<sup>th</sup> Annual Cops and Rodders Fall Pow Wow Car Show was a huge success. It was a beautiful day for all to enjoy the show. There were some awesome cars, trucks, and specialty vehicles present with the most exquisite receiving awards. Everyone had fun at the opportunity drawing getting their arm length of tickets and having some tootsie rolls to go. The 50/50 tickets were highly popular as well.

The quality of car entries was fantastic, so many over the top rods, customs, chopped and dropped, and restorations to name a few. We even had one rat rod from the 5150 Club. All in all, we had a great show! As I walked through the crowd, I observed all smiling faces.