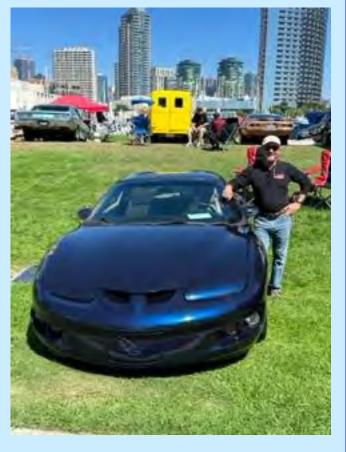

Our 10<sup>th</sup> Annual Cops and Rodders Fall Pow Wow Car Show was a huge success. It was a beautiful day for all to enjoy the show. There were some awesome cars, trucks, and specialty vehicles present with the most exquisite receiving awards. Everyone had fun at the opportunity drawing getting their arm length of tickets and having some tootsie rolls to go. The 50/50 tickets were highly popular as well.

The quality of car entries was fantastic, so many over the top rods, customs, chopped and dropped, and restorations to name a few. We even had one rat rod from the 5150 Club. All in all, we had a great show! As I walked through the crowd, I observed all smiling faces.