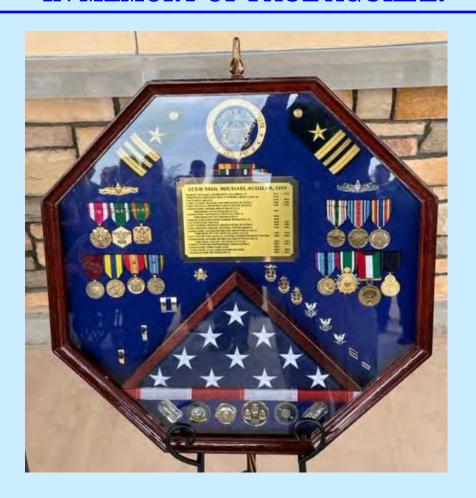

#### NOTES FROM THE CHIEF

October 08, 2023 - President's Notes

Hello everyone, the month of September proved to be a very busy one. We had many car events that members attended and a club rally to gather and pay our sincere respect and expressions of our great loss of fellow club member Paul Aguilar. Paul's burial procession to the Miramar National Cemetery from Spring Valley was a very emotional cruise for our attending members along with Paul's family and friends. The local volunteer Patriot Guard Riders led the procession on their motorcycles decorated with flags and followed by Paul's son John in Paul's beloved Trans Am, followed by our club cars and then the rest of the procession. The procession had police escort all the way. There was a bit of a drizzling rain, but still a beautiful day. The military service at the cemetery to honor Paul and his service to our country was very impressive. Paul served in the U.S. Navy for 30 years obtaining his commission as an officer's rank of Lieutenant Commander before retiring in 2007. Paul served in the Gulf War and Operation Desert Shield/Storm. He was awarded many medals and awards. His Veteran Flag and Medal Display Case were full of these medals and the realization of how much he had supported our country during his service was humbling. We will all miss Paul and his great smile and wonderful humor.

#### IN MEMORY OF PAUL AGUILAR

On Sept. 22, SDPOCI members and vehicles participated in a memorial service for beloved club member Paul Aguilar. Paul passed away unexpectedly on July 27, 2023. Family members and friends, including SDPOCI members, met at the VFW Lodge in Spring Valley on the morning of Sept. 22 and participated in a procession to the Miramar National Cemetery led by a SDPD and Patriot Group motorcycle escort. Paul proudly served his country in the Navy and continued to support the USA in his position at TEA. He was also a frequent contributor to this club newsletter, providing me with interesting articles and pictures from his travels around the world. Paul was a true friend, father and patriot and will be missed greatly by all who knew him.