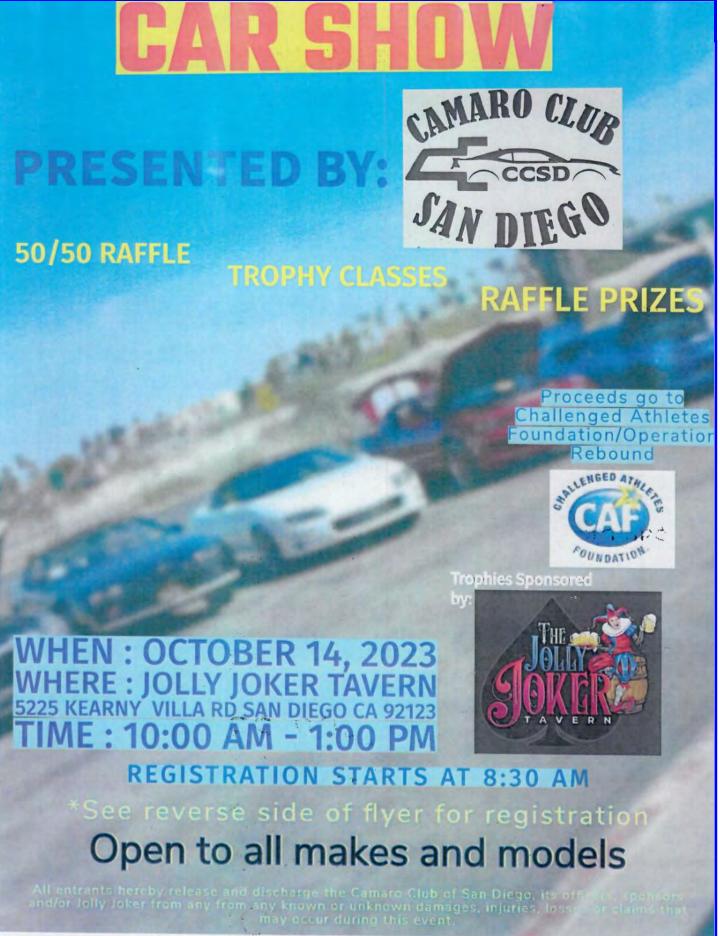

| Check #                                     |
|                                              |                         |                                                                                                                                                                                                                                                                                                                                                                                                                                                                            | FORM BI123-PRE-VD                           |





#### CAJON CRUISE NIGHTS, EL CAJON



























## 21ST ANNUAL BATES NUT FARM CAR SHOW & TOY DRIVE SUNDAY NOVEMBER 5, 2023

HELP SUPPORT OUR LOCAL MILITARY FAMILIES FOR THE HOLIDAYS





Open to All Makes, Models & Years Cars & Bikes



Bates Nut Farm 15954 Woods Valley Rd., Valley Center, Ca. 92082





Present
Sunday Nov. 5, 2023
9 am to 2 pm

## 21st Annual

Holiday Car Show & Toy Drive Bates Nut Farm 15954 Woods Valley Rd., Valley Center, Ca. 92082

Help Support OUR LOCAL FAMILIES IN NEED



RAIN or SHINE

Pre-Register before October 31st Only \$25 with an unopened toy

Pre-Registrations Must Be Received On or Before October 31st

Bring your toy the day of event! Toys & proceeds benefit local families in need (No pre-registration confirmation will be returned)

## Open to All Years, Makes & Models Cars & Bikes