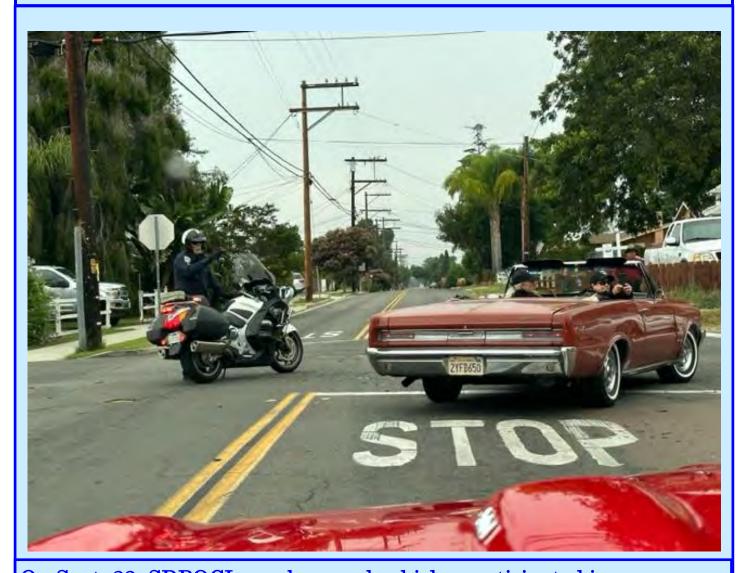

#### NOTES FROM THE CHIEF

October 08, 2023 - President's Notes

Hello everyone, the month of September proved to be a very busy one. We had many car events that members attended and a club rally to gather and pay our sincere respect and expressions of our great loss of fellow club member Paul Aguilar. Paul's burial procession to the Miramar National Cemetery from Spring Valley was a very emotional cruise for our attending members along with Paul's family and friends. The local volunteer Patriot Guard Riders led the procession on their motorcycles decorated with flags and followed by Paul's son John in Paul's beloved Trans Am, followed by our club cars and then the rest of the procession. The procession had police escort all the way. There was a bit of a drizzling rain, but still a beautiful day. The military service at the cemetery to honor Paul and his service to our country was very impressive. Paul served in the U.S. Navy for 30 years obtaining his commission as an officer's rank of Lieutenant Commander before retiring in 2007. Paul served in the Gulf War and Operation Desert Shield/Storm. He was awarded many medals and awards. His Veteran Flag and Medal Display Case were full of these medals and the realization of how much he had supported our country during his service was humbling. We will all miss Paul and his great smile and wonderful humor.

#### NOTES FROM THE NEWSLETTER EDITOR

September was a month to remember for the Club, with a number of events that were planned for many months, and some events that were unfortunately not planned or foreseen. The month started out with the usual Cars and Coffee events, Cruise Nights and club meet-ups. Then we honored one of our own, Lt. CMDR, USN, Paul Aguilar, on Sept. 22 with a funeral procession from the VFW Post 2082 in Spring Valley to the Miramar National Cemetery. The procession was led by the S.D. Police Dept. and the Patriot Group. The memorial service was very moving, made even more so with the Blue Angels and other military aircraft flying overhead as part of the near-by annual Miramar Air Show. On Sept. 23, we treated our Pontiac brethren from AZ who travelled west for our annual Cops and Rodders Fall Pow Wow car show to a San Diego Big Bay Cruise, then finished off the weekend with our annual Cops and Rodders show at the Embarcadero on Sunday, Sept. 24. This was the 10th year for Cops and Rodders, which we co-chair with the S.D. Police Historical Association. SDPOCI has always chosen military charities for our annual donation from our show proceeds and this year will be very special as we remember our friend Paul and his family.