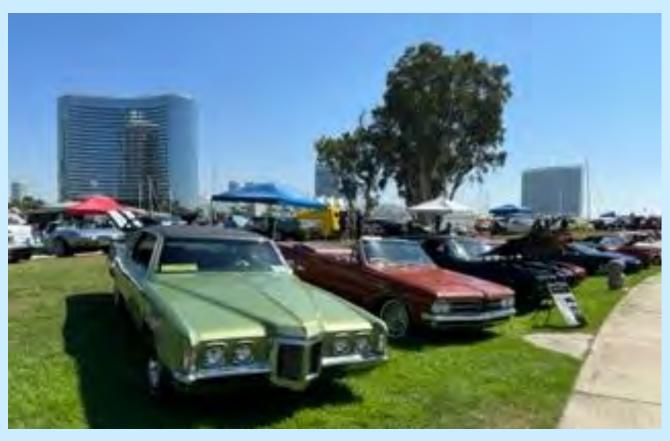

Our 10<sup>th</sup> Annual Cops and Rodders Fall Pow Wow Car Show was a huge success. It was a beautiful day for all to enjoy the show. There were some awesome cars, trucks, and specialty vehicles present with the most exquisite receiving awards. Everyone had fun at the opportunity drawing getting their arm length of tickets and having some tootsie rolls to go. The 50/50 tickets were highly popular as well.

The quality of car entries was fantastic, so many over the top rods, customs, chopped and dropped, and restorations to name a few. We even had one rat rod from the 5150 Club. All in all, we had a great show! As I walked through the crowd, I observed all smiling faces.