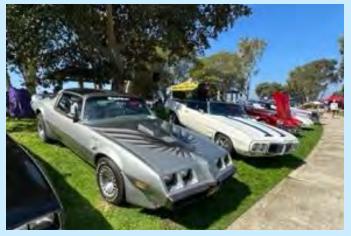

Our 10<sup>th</sup> Annual Cops and Rodders Fall Pow Wow Car Show was a huge success. It was a beautiful day for all to enjoy the show. There were some awesome cars, trucks, and specialty vehicles present with the most exquisite receiving awards. Everyone had fun at the opportunity drawing getting their arm length of tickets and having some tootsie rolls to go. The 50/50 tickets were highly popular as well.

The quality of car entries was fantastic, so many over the top rods, customs, chopped and dropped, and restorations to name a few. We even had one rat rod from the 5150 Club. All in all, we had a great show! As I walked through the crowd, I observed all smiling faces.