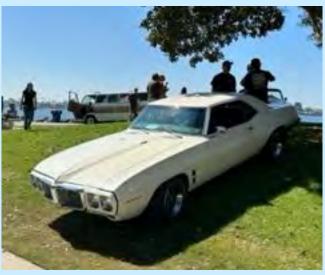

Our 10<sup>th</sup> Annual Cops and Rodders Fall Pow Wow Car Show was a huge success. It was a beautiful day for all to enjoy the show. There were some awesome cars, trucks, and specialty vehicles present with the most exquisite receiving awards. Everyone had fun at the opportunity drawing getting their arm length of tickets and having some tootsie rolls to go. The 50/50 tickets were highly popular as well.

The quality of car entries was fantastic, so many over the top rods, customs, chopped and dropped, and restorations to name a few. We even had one rat rod from the 5150 Club. All in all, we had a great show! As I walked through the crowd, I observed all smiling faces.