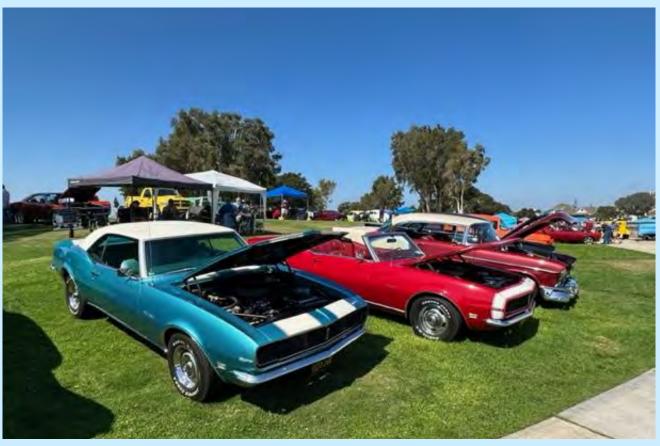

Our 10<sup>th</sup> Annual Cops and Rodders Fall Pow Wow Car Show was a huge success. It was a beautiful day for all to enjoy the show. There were some awesome cars, trucks, and specialty vehicles present with the most exquisite receiving awards. Everyone had fun at the opportunity drawing getting their arm length of tickets and having some tootsie rolls to go. The 50/50 tickets were highly popular as well.

The quality of car entries was fantastic, so many over the top rods, customs, chopped and dropped, and restorations to name a few. We even had one rat rod from the 5150 Club. All in all, we had a great show! As I walked through the crowd, I observed all smiling faces.