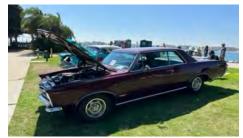

Our 10<sup>th</sup> Annual Cops and Rodders Fall Pow Wow Car Show was a huge success. It was a beautiful day for all to enjoy the show. There were some awesome cars, trucks, and specialty vehicles present with the most exquisite receiving awards. Everyone had fun at the opportunity drawing getting their arm length of tickets and having some tootsie rolls to go. The 50/50 tickets were highly popular as well.

The quality of car entries was fantastic, so many over the top rods, customs, chopped and dropped, and restorations to name a few. We even had one rat rod from the 5150 Club. All in all, we had a great show! As I walked through the crowd, I observed all smiling faces.