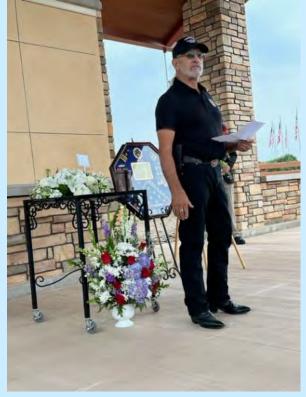

# Eulogy Delivered by J.C. Dumas, Vice President, San Diego Pontiac Club for Paul M. Aguilar

On behalf of the San Diego Pontiac Club, I would like to express our deepest condolences to Paul's family, his two children John and Melissa, his longtime companion Debbi, and his extended family including 11 grandchildren. Our prayers and thoughts are with you as well as for his friends, co-workers and Military colleagues.

Paul and Debbi were active members of our club, whether a car run, volunteering for shows, and even sponsoring awards for our car shows. Most of all Paul was engaging, he always had a smile and quick wit, and his humor, well you couldn't help but love him.

We will miss Paul dearly, his prize-winning Trans Am, his Catalina he referred to as his clunker, his truck and his jeep. To see him pull up with Debbi by his side and a quick hello and spontaneous bit of humor and sarcasm.

Paul, we thank you for your service and dedication to our country and sincerely for being a good friend.