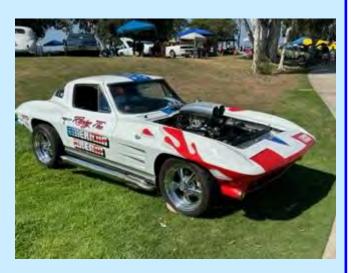

Our 10<sup>th</sup> Annual Cops and Rodders Fall Pow Wow Car Show was a huge success. It was a beautiful day for all to enjoy the show. There were some awesome cars, trucks, and specialty vehicles present with the most exquisite receiving awards. Everyone had fun at the opportunity drawing getting their arm length of tickets and having some tootsie rolls to go. The 50/50 tickets were highly popular as well.

The quality of car entries was fantastic, so many over the top rods, customs, chopped and dropped, and restorations to name a few. We even had one rat rod from the 5150 Club. All in all, we had a great show! As I walked through the crowd, I observed all smiling faces.