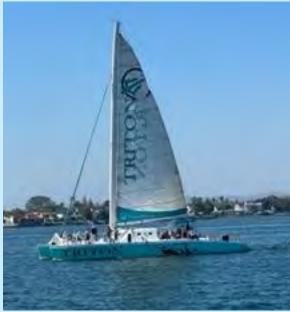

Our pre-show "Big Bay Cruise" was a resounding success with eleven cars, including three of our Pontiac Brothers from Arizona. As a diversion after our stop and reflection on Mount Soledad, John Tolerico guided us on a scenic side trip for a photo op. John is a real estate agent in La Jolla and has a great insight on all the hidden treasures. Thanks John. This will be added to the "The Big Bay Cruise". We are going to schedule another cruise after the new year.

### BIG BAY CRUISE, SEPT. 23, 2023

SDPOCI Activities Chairman Roland Short organized a SD Bay Cruise for the day before our annual Cops and Rodders car show. Joining SDPOCI were members of the AZ POCI Club that have made the drive West to support our annual show for the past three years. It was a beautiful day for a cruise along San Diego's beaches and bays and was enjoyed by all!