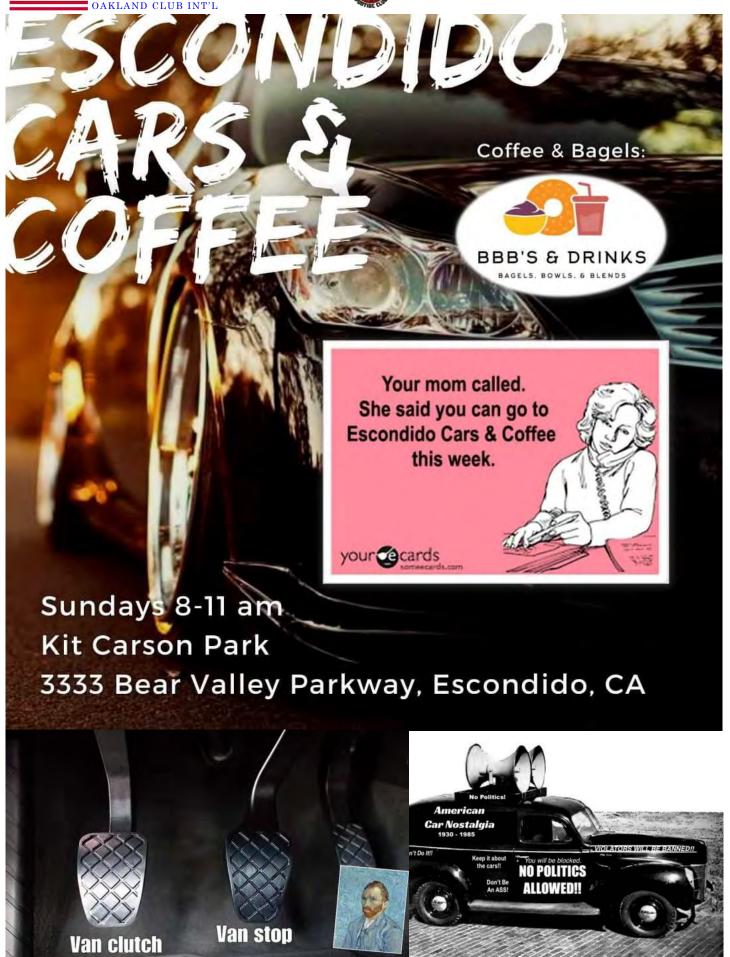

<u>Upcoming Events</u>: Bill Baugh reported that the SDACC 'Annual Greatest Show on Turf' had 200 cars. The next SDACC meeting is October 3<sup>rd</sup> at the Jolly Joker. Bill said starting in November the formal meetings will begin at the San Diego Auto Museum through April. Serge mentioned that the Portuguese Historical Society will be having a car show in September.