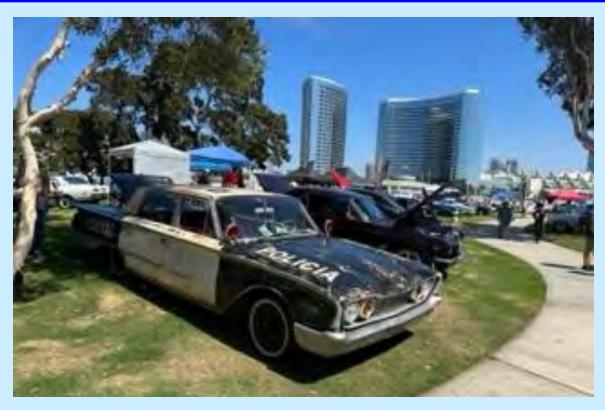

Pete Liebig was our Photographer again this year. Thank you for your donation for free photo processing for two lucky entrants. The San Diego Police Historical Association gave a great presence. They featured a recreation of the first Police Chief Oldsmobile from 1954, winning the Unique Award. Thank you all who entered your cars, cause that's what makes the show great.