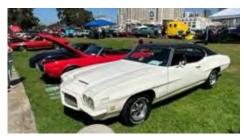

Our 10<sup>th</sup> Annual Cops and Rodders Fall Pow Wow Car Show was a huge success. It was a beautiful day for all to enjoy the show. There were some awesome cars, trucks, and specialty vehicles present with the most exquisite receiving awards. Everyone had fun at the opportunity drawing getting their arm length of tickets and having some tootsie rolls to go. The 50/50 tickets were highly popular as well.

The quality of car entries was fantastic, so many over the top rods, customs, chopped and dropped, and restorations to name a few. We even had one rat rod from the 5150 Club. All in all, we had a great show! As I walked through the crowd, I observed all smiling faces.