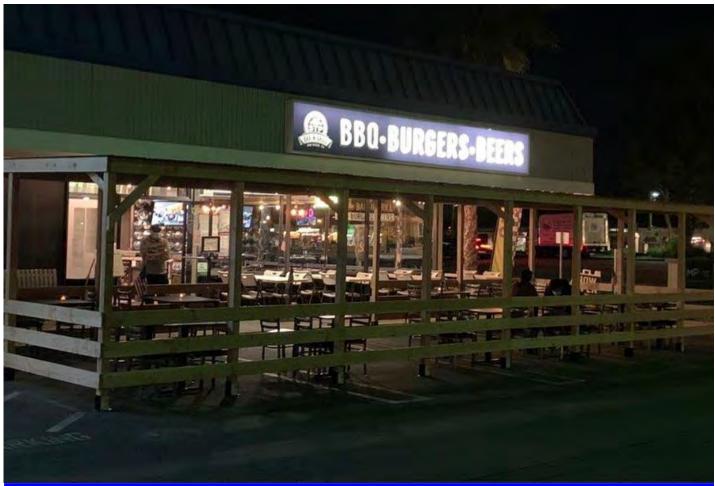

Prior to our Cops and Rodders Car Show held on the 24<sup>th</sup>, we had a Big Bay Cruise event on Saturday with members of the Pontiac Club of Phoenix AZ who were visiting San Diego to attend the car show the next day. It was a gorgeous day and the cruise turned out awesome. We went up to Mount Soledad for the awesome view near the end of the cruise before heading down the hill to the STP Bar-N-Grill in Clairmont for a great lunch.