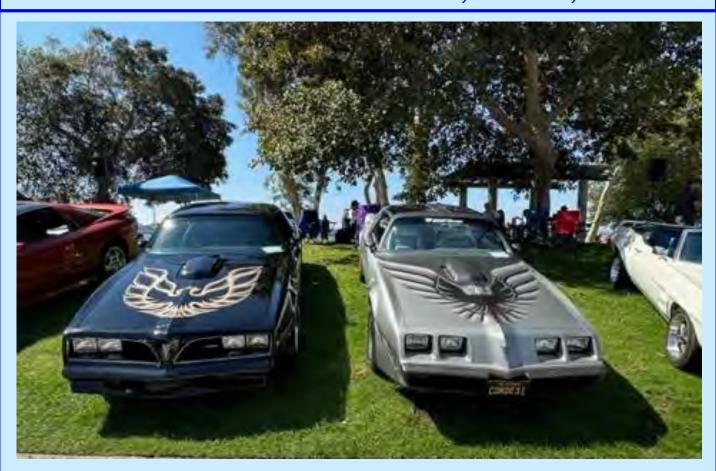

Our 10<sup>th</sup> Annual Cops and Rodders Fall Pow Wow Car Show was a huge success. It was a beautiful day for all to enjoy the show. There were some awesome cars, trucks, and specialty vehicles present with the most exquisite receiving awards. Everyone had fun at the opportunity drawing getting their arm length of tickets and having some tootsie rolls to go. The 50/50 tickets were highly popular as well.

The quality of car entries was fantastic, so many over the top rods, customs, chopped and dropped, and restorations to name a few. We even had one rat rod from the 5150 Club. All in all, we had a great show! As I walked through the crowd, I observed all smiling faces.