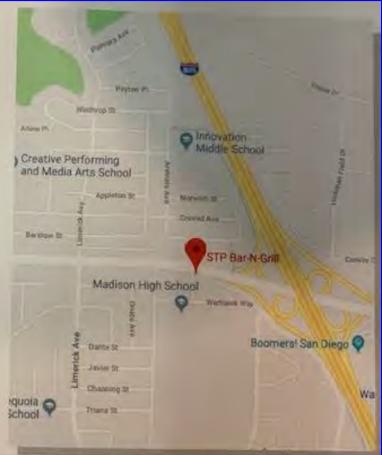

Prior to our Cops and Rodders Car Show held on the 24<sup>th</sup>, we had a Big Bay Cruise event on Saturday with members of the Pontiac Club of Phoenix AZ who were visiting San Diego to attend the car show the next day. It was a gorgeous day and the cruise turned out awesome. We went up to Mount Soledad for the awesome view near the end of the cruise before heading down the hill to the STP Bar-N-Grill in Clairmont for a great lunch.