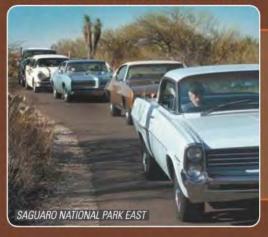

### BIG BAY CRUISE, SEPT. 23, 2023

SDPOCI Activities Chairman Roland Short organized a SD Bay Cruise for the day before our annual Cops and Rodders car show. Joining SDPOCI were members of the AZ POCI Club that have made the drive West to support our annual show for the past three years. It was a beautiful day for a cruise along San Diego's beaches and bays and was enjoyed by all!