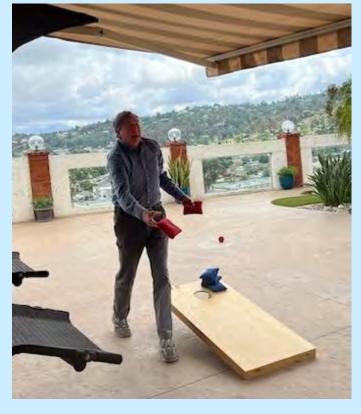

The weekend after the car show was filled with exciting events as well. Roland and Janet Short provided a wonderful venue for our club's barbecue picnic on Saturday afternoon at their home. There was a wonderful buffet to enjoy with appetizers, followed by grilled burgers and brats, J.C.'s famous beet salad, delicious homemade potato salad from Barb Pluth, followed by some awesome homemade baked chocolate chip cookies from Linda Eminheizer, and caramel cupcakes brought by the Pluth's. Roland and Janet have a lovely yard filled with very comfortable furniture. We played a few games of corn hole, with my team scoring zero for our first game. It was all great fun!

## END OF SUMMER POOL PARTY/BBQ, SEPT. 30, 2023

Activities Chairman Roland Short and his wife Janet hosted an end of summer pool and BBQ party at their wonderful home. There was great food, drinks, games and comradery enjoyed by all. Thank you Roland and Janet!