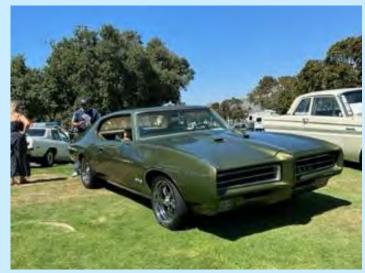

Our 10<sup>th</sup> Annual Cops and Rodders Fall Pow Wow Car Show was a huge success. It was a beautiful day for all to enjoy the show. There were some awesome cars, trucks, and specialty vehicles present with the most exquisite receiving awards. Everyone had fun at the opportunity drawing getting their arm length of tickets and having some tootsie rolls to go. The 50/50 tickets were highly popular as well.

The quality of car entries was fantastic, so many over the top rods, customs, chopped and dropped, and restorations to name a few. We even had one rat rod from the 5150 Club. All in all, we had a great show! As I walked through the crowd, I observed all smiling faces.