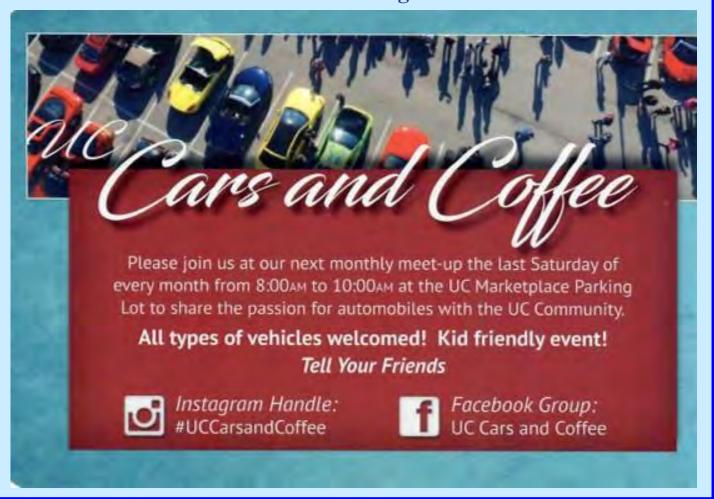

<u>Upcoming Activities</u>: Roland Short said that Paul's funeral procession on Friday, September 22<sup>nd</sup> will begin in Spring Valley. Attending members were asked to meet at 7:30 am to be ready to depart at approximately 8:00 a.m. Roland will lead the 'Big Bay Cruise' on Saturday 23<sup>rd</sup> of September. Roland and Janet will host a BBQ Picnic Party on Saturday 30<sup>th</sup> September starting at noon.

### BIG BAY CRUISE, SEPT. 23, 2023

SDPOCI Activities Chairman Roland Short organized a SD Bay Cruise for the day before our annual Cops and Rodders car show. Joining SDPOCI were members of the AZ POCI Club that have made the drive West to support our annual show for the past three years. It was a beautiful day for a cruise along San Diego's beaches and bays and was enjoyed by all!