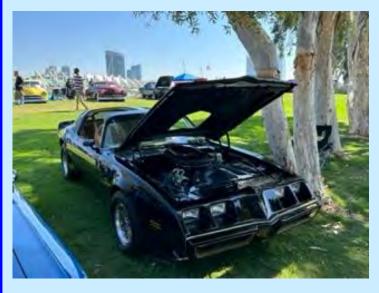

Our 10<sup>th</sup> Annual Cops and Rodders Fall Pow Wow Car Show was a huge success. It was a beautiful day for all to enjoy the show. There were some awesome cars, trucks, and specialty vehicles present with the most exquisite receiving awards. Everyone had fun at the opportunity drawing getting their arm length of tickets and having some tootsie rolls to go. The 50/50 tickets were highly popular as well.

The quality of car entries was fantastic, so many over the top rods, customs, chopped and dropped, and restorations to name a few. We even had one rat rod from the 5150 Club. All in all, we had a great show! As I walked through the crowd, I observed all smiling faces.