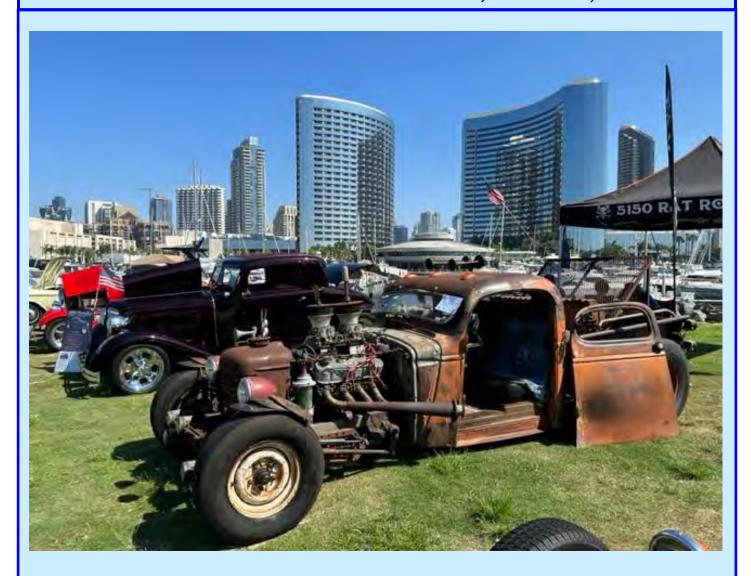

The quality of car entries was fantastic, so many over the top rods, customs, chopped and dropped, and restorations to name a few. We even had one rat rod from the 5150 Club. All in all, we had a great show! As I walked through the crowd, I observed all smiling faces.