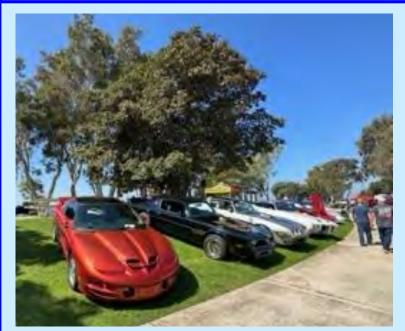

Our 10<sup>th</sup> Annual Cops and Rodders Fall Pow Wow Car Show was a huge success. It was a beautiful day for all to enjoy the show. There were some awesome cars, trucks, and specialty vehicles present with the most exquisite receiving awards. Everyone had fun at the opportunity drawing getting their arm length of tickets and having some tootsie rolls to go. The 50/50 tickets were highly popular as well.

The quality of car entries was fantastic, so many over the top rods, customs, chopped and dropped, and restorations to name a few. We even had one rat rod from the 5150 Club. All in all, we had a great show! As I walked through the crowd, I observed all smiling faces.