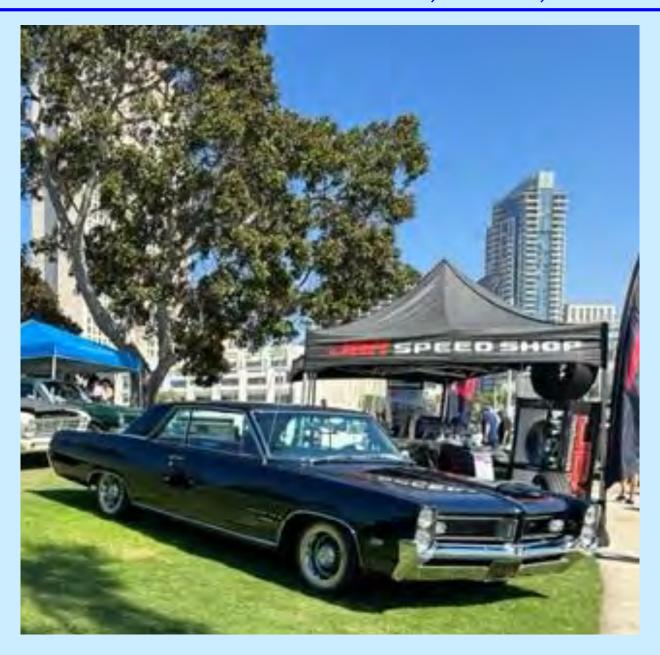

Our 10<sup>th</sup> Annual Cops and Rodders Fall Pow Wow Car Show was a huge success. It was a beautiful day for all to enjoy the show. There were some awesome cars, trucks, and specialty vehicles present with the most exquisite receiving awards. Everyone had fun at the opportunity drawing getting their arm length of tickets and having some tootsie rolls to go. The 50/50 tickets were highly popular as well.

The quality of car entries was fantastic, so many over the top rods, customs, chopped and dropped, and restorations to name a few. We even had one rat rod from the 5150 Club. All in all, we had a great show! As I walked through the crowd, I observed all smiling faces.