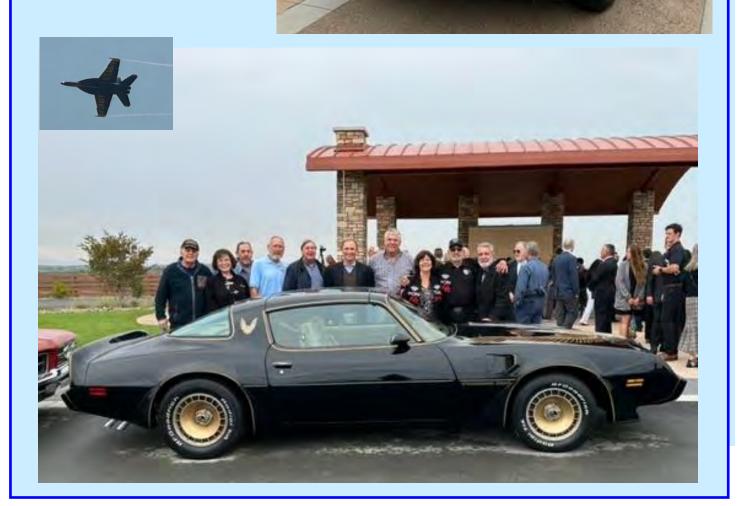

#### IN MEMORY OF PAUL AGUILAR

On Sept. 22, SDPOCI members and vehicles participated in a memorial service for beloved club member Paul Aguilar. Paul passed away unexpectedly on July 27, 2023. Family members and friends, including SDPOCI members, met at the VFW Lodge in Spring Valley on the morning of Sept. 22 and participated in a procession to the Miramar National Cemetery led by a SDPD and Patriot Group motorcycle escort. Paul proudly served his country in the Navy and continued to support the USA in his position at TEA. He was also a frequent contributor to this club newsletter, providing me with interesting articles and pictures from his travels around the world. Paul was a true friend, father and patriot and will be missed greatly by all who knew him.

# IN MEMORY OF PAUL AGUILAR, USN, LTCMDR AND FRIEND TO ALL

Paul's beloved 1981 Turbo Trans Am

Paul's 1971 Catalina, formerly owned by Paul's grandfather