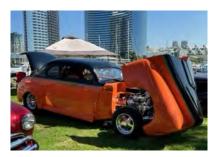

Our 10<sup>th</sup> Annual Cops and Rodders Fall Pow Wow Car Show was a huge success. It was a beautiful day for all to enjoy the show. There were some awesome cars, trucks, and specialty vehicles present with the most exquisite receiving awards. Everyone had fun at the opportunity drawing getting their arm length of tickets and having some tootsie rolls to go. The 50/50 tickets were highly popular as well.

The quality of car entries was fantastic, so many over the top rods, customs, chopped and dropped, and restorations to name a few. We even had one rat rod from the 5150 Club. All in all, we had a great show! As I walked through the crowd, I observed all smiling faces.