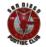

<u>Upcoming Events</u>: Bill Baugh reported that the SDACC 'Annual Greatest Show on Turf' had 200 cars. The next SDACC meeting is October 3<sup>rd</sup> at the Jolly Joker. Bill said starting in November the formal meetings will begin at the San Diego Auto Museum through April. Serge mentioned that the Portuguese Historical Society will be having a car show in September.