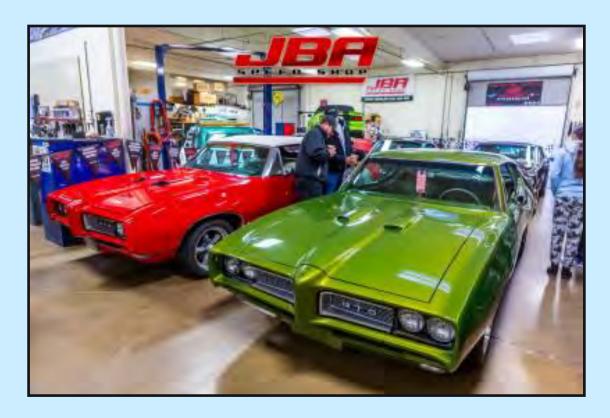

## JBA CARS AND COFFEE

## SECOND SUNDAY OF EVERY MONTH! NEXT MEET-UP DECEMBER 10, 2023