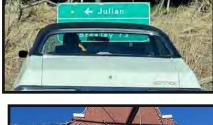

#### **Old Business:**

No old business was brought up.

Motion to adjourn by: Serge DeSilva

Motion 2<sup>nd</sup> by: Barbara Pluth

Meeting was adjourned at 7:15 p.m.

DEC. 2, 2023

Thanks to Activities Chairman Roland Short for planning out a Saturday cruise through SD's east county! The cruise began in Rancho San Diego and meandered through Descanso where we stopped for a great brunch at the Descanso Junction Restaurant. We then made our way through Cuyamaca State Park, stopped at a beautiful scenic overlook of the Anza Borega Desert, followed by a cruise through downtown Julian and then a stop at Dudley's Bakery. The cruise finished up at the Barona Drag Strip in Ramona where it was fittingly Pontiac Day at the Drags. A beautiful day in SD's back country!

## **DEC. 2, 2023**

**DEC. 2, 2023** 

Participants included Roland Short with his '71 GTO, Jeff and Dyanna with their '72 LeMans, John Tolerica with his '69 Firebird, Serge DaSilva with his '77 Catalina and Jim Thomson with his '68 Firebird.