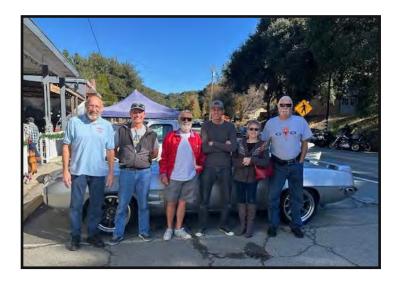

## LA JOLLA CHRISTMAS PARADE—DEC. 2, 2023

#### TEXT AND PICTURES BY JC DUMAS

Sue and I had the delight to carry these fine young ladies in the La Jolla Christmas Parade on Dec 2nd. Joining us from the San Diego Pontiac Club was John Wilkerson in his beautiful 65 GTO Convertible. He had the San Diego Police siting high on his ride. Because my GTO is unrestored the young ladies were thankful there were no rules (don't sit like that, no shoes, don't touch). Oh the beauty of it!

I'd have to say this was the largest turnout ever. If I were to guess at least 15 thousand people lined the streets. Complete with a vintage plane flyover, just like the La Jolla Concours de Elegance. The weather was awesome as usual and Chairwoman Anne Kerr and crew did a spectacular job managing such a large parade.

## TEXT AND PICTURES BY JC DUMAS