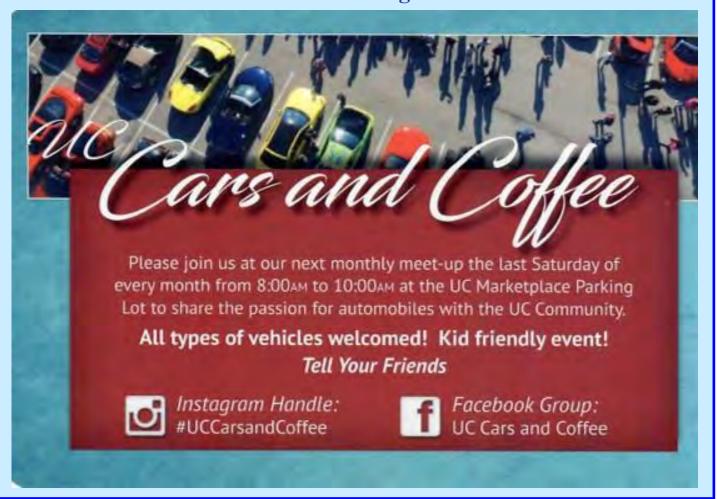

#### UNIVERSITY CITY CARS AND COFFEE

University City (UC) has been hosting a C&C on the last Saturday of the month for a few years but like everything else in life, it was on hiatus for the better part of 2020 and 2021. Good news, it is now back in full swing! It is held in the parking lot of the Sprouts Marketplace shopping complex on the west end of Governor Drive and goes from 8:00 to 10:00 am. A local realtor sponsors the event and provides coffee and donuts. Event must end by 10:00 am as that is the time the business's open on Saturdays. It is low key compared to our favorite JBA C&C, no burn outs and usually max's out at about 20—25 cars. But you get a wide variety of cars, everything from MG's, VW vans, flat top Ford pick-ups, 60's T-birds and Cadillacs and yes, a fair share of muscle cars. Besides the provided coffee and donuts, there is a Starbucks and a Mexican food shop, Primos, that serves up a pretty tasty breakfast burrito. Definitely worth checking out!