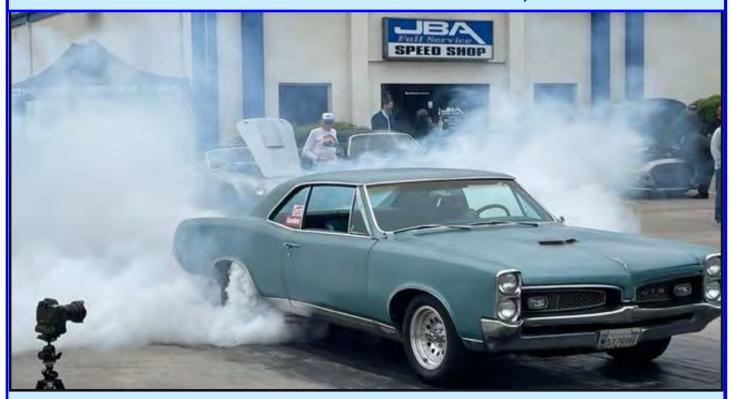

## JBA CARS AND COFFEE

## SECOND SUNDAY OF EVERY MONTH! NEXT MEET-UP DECEMBER 10, 2023