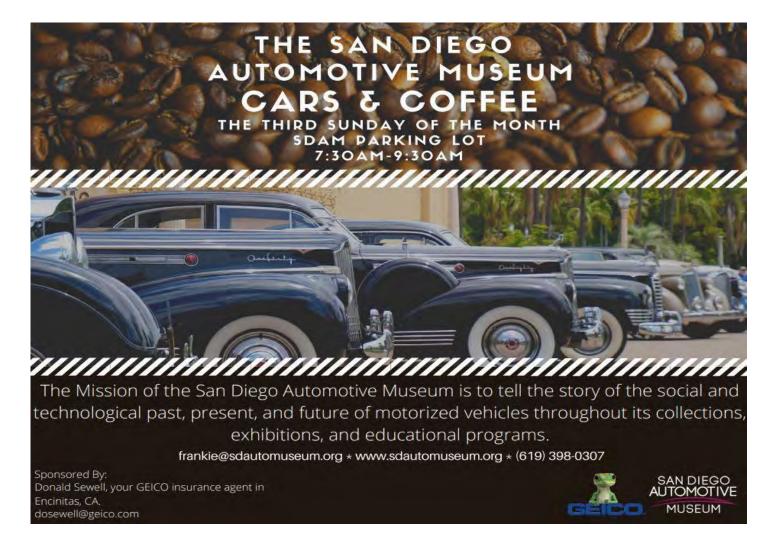

### SAN DIEGO AUTO MUSEUM CARS AND COFFEE

## Wake Up to Cars & Coffee at San Diego Automotive Museum Every 3rd Sunday of Month

Cars of all makes and models from owners in the community will be on display, while guests enjoy free coffee and donuts. The public is invited to bring vehicles to show in the parking lot as well. Those who attend also can view exhibits on display in the museum, for discounted admission of \$10 for those who arrive before 10 a.m.