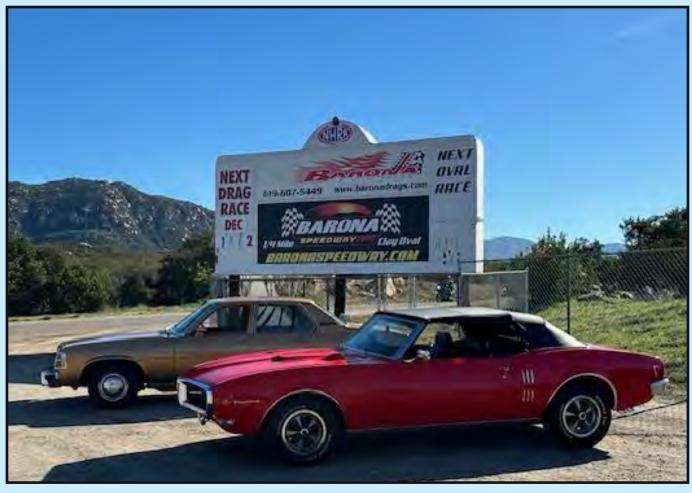

#### **Old Business:**

No old business was brought up.

Motion to adjourn by: Serge DeSilva

Motion 2<sup>nd</sup> by: Barbara Pluth

Meeting was adjourned at 7:15 p.m.

DEC. 2, 2023

Thanks to Activities Chairman Roland Short for planning out a Saturday cruise through SD's east county! The cruise began in Rancho San Diego and meandered through Descanso where we stopped for a great brunch at the Descanso Junction Restaurant. We then made our way through Cuyamaca State Park, stopped at a beautiful scenic overlook of the Anza Borega Desert, followed by a cruise through downtown Julian and then a stop at Dudley's Bakery. The cruise finished up at the Barona Drag Strip in Ramona where it was fittingly Pontiac Day at the Drags. A beautiful day in SD's back country!

## **DEC. 2, 2023**

**DEC. 2, 2023** 

Participants included Roland Short with his '71 GTO, Jeff and Dyanna with their '72 LeMans, John Tolerica with his '69 Firebird, Serge DaSilva with his '77 Catalina and Jim Thomson with his '68 Firebird.