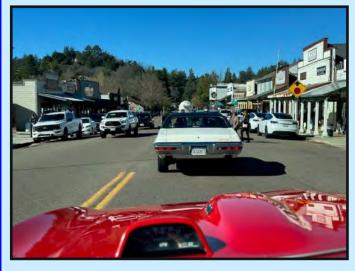

#### **Old Business:**

No old business was brought up.

Motion to adjourn by: Serge DeSilva

Motion 2<sup>nd</sup> by: Barbara Pluth

Meeting was adjourned at 7:15 p.m.

DEC. 2, 2023

Thanks to Activities Chairman Roland Short for planning out a Saturday cruise through SD's east county! The cruise began in Rancho San Diego and meandered through Descanso where we stopped for a great brunch at the Descanso Junction Restaurant. We then made our way through Cuyamaca State Park, stopped at a beautiful scenic overlook of the Anza Borega Desert, followed by a cruise through downtown Julian and then a stop at Dudley's Bakery. The cruise finished up at the Barona Drag Strip in Ramona where it was fittingly Pontiac Day at the Drags. A beautiful day in SD's back country!

## **DEC. 2, 2023**

**DEC. 2, 2023** 

Participants included Roland Short with his '71 GTO, Jeff and Dyanna with their '72 LeMans, John Tolerica with his '69 Firebird, Serge DaSilva with his '77 Catalina and Jim Thomson with his '68 Firebird.