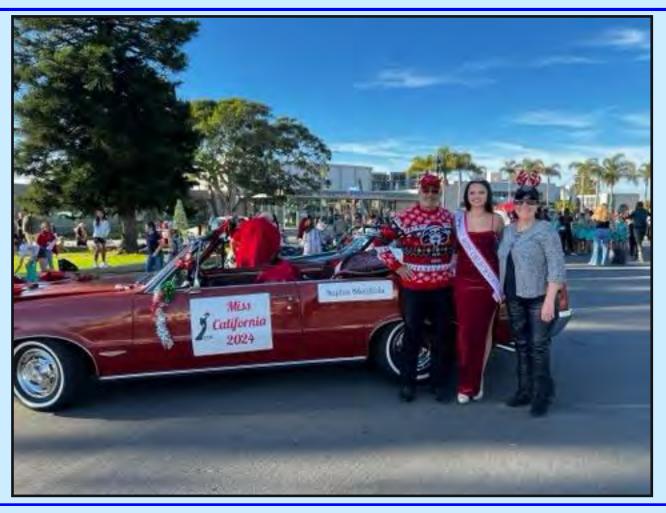

## LA JOLLA CHRISTMAS PARADE—DEC. 2, 2023

#### TEXT AND PICTURES BY JC DUMAS

Sue and I had the delight to carry these fine young ladies in the La Jolla Christmas Parade on Dec 2nd. Joining us from the San Diego Pontiac Club was John Wilkerson in his beautiful 65 GTO Convertible. He had the San Diego Police siting high on his ride. Because my GTO is unrestored the young ladies were thankful there were no rules (don't sit like that, no shoes, don't touch). Oh the beauty of it!

I'd have to say this was the largest turnout ever. If I were to guess at least 15 thousand people lined the streets. Complete with a vintage plane flyover, just like the La Jolla Concours de Elegance. The weather was awesome as usual and Chairwoman Anne Kerr and crew did a spectacular job managing such a large parade.