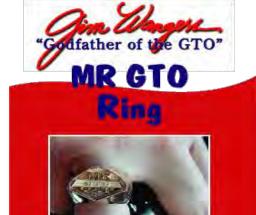

#### NOTES FROM THE CHIEF

We also lost the legendary Jim Wangers. His quick wit, kindness, humor, and warm smile will be remembered by us all. His singing of "Little GTO" at his birthday celebration will be forever out there on the internet. Look for it, it will definitely make you smile, he is really enjoying himself.