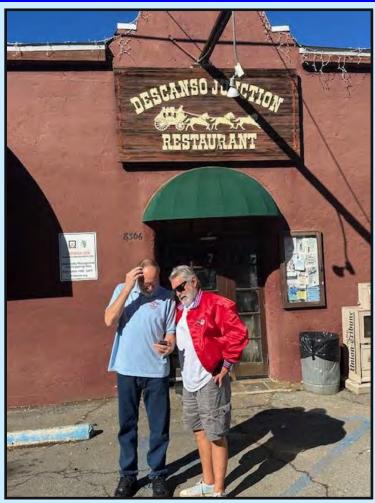

#### **Old Business:**

No old business was brought up.

Motion to adjourn by: Serge DeSilva

Motion 2<sup>nd</sup> by: Barbara Pluth

Meeting was adjourned at 7:15 p.m.

DEC. 2, 2023

Thanks to Activities Chairman Roland Short for planning out a Saturday cruise through SD's east county! The cruise began in Rancho San Diego and meandered through Descanso where we stopped for a great brunch at the Descanso Junction Restaurant. We then made our way through Cuyamaca State Park, stopped at a beautiful scenic overlook of the Anza Borega Desert, followed by a cruise through downtown Julian and then a stop at Dudley's Bakery. The cruise finished up at the Barona Drag Strip in Ramona where it was fittingly Pontiac Day at the Drags. A beautiful day in SD's back country!