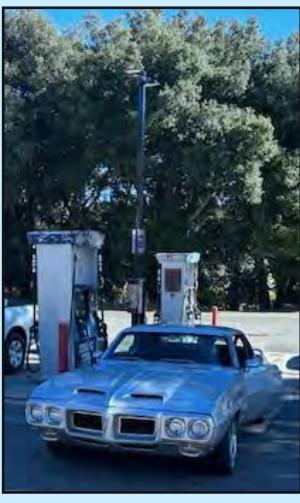

#### **Old Business:**

No old business was brought up.

Motion to adjourn by: Serge DeSilva

Motion 2<sup>nd</sup> by: Barbara Pluth

Meeting was adjourned at 7:15 p.m.

DEC. 2, 2023

Thanks to Activities Chairman Roland Short for planning out a Saturday cruise through SD's east county! The cruise began in Rancho San Diego and meandered through Descanso where we stopped for a great brunch at the Descanso Junction Restaurant. We then made our way through Cuyamaca State Park, stopped at a beautiful scenic overlook of the Anza Borega Desert, followed by a cruise through downtown Julian and then a stop at Dudley's Bakery. The cruise finished up at the Barona Drag Strip in Ramona where it was fittingly Pontiac Day at the Drags. A beautiful day in SD's back country!

## **DEC. 2, 2023**

**DEC. 2, 2023** 

Participants included Roland Short with his '71 GTO, Jeff and Dyanna with their '72 LeMans, John Tolerica with his '69 Firebird, Serge DaSilva with his '77 Catalina and Jim Thomson with his '68 Firebird.