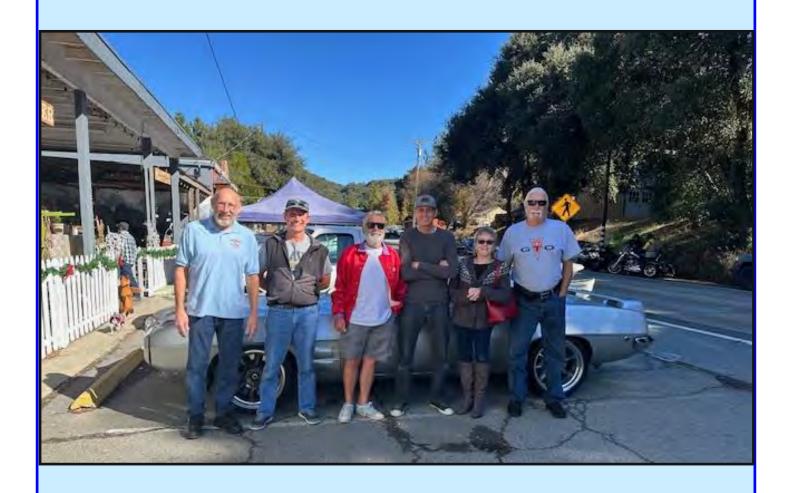

#### **Old Business:**

No old business was brought up.

Motion to adjourn by: Serge DeSilva

Motion 2<sup>nd</sup> by: Barbara Pluth

Meeting was adjourned at 7:15 p.m.

DEC. 2, 2023

Thanks to Activities Chairman Roland Short for planning out a Saturday cruise through SD's east county! The cruise began in Rancho San Diego and meandered through Descanso where we stopped for a great brunch at the Descanso Junction Restaurant. We then made our way through Cuyamaca State Park, stopped at a beautiful scenic overlook of the Anza Borega Desert, followed by a cruise through downtown Julian and then a stop at Dudley's Bakery. The cruise finished up at the Barona Drag Strip in Ramona where it was fittingly Pontiac Day at the Drags. A beautiful day in SD's back country!

## **DEC. 2, 2023**

**DEC. 2, 2023** 

Participants included Roland Short with his '71 GTO, Jeff and Dyanna with their '72 LeMans, John Tolerica with his '69 Firebird, Serge DaSilva with his '77 Catalina and Jim Thomson with his '68 Firebird.