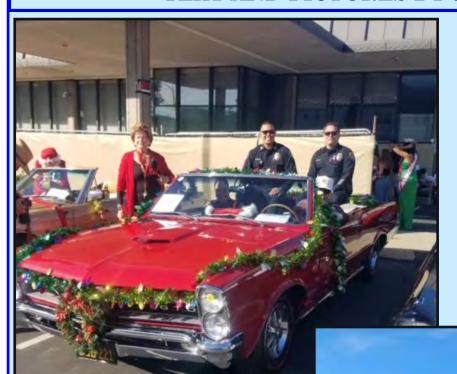

## LA JOLLA CHRISTMAS PARADE—DEC. 2, 2023

#### TEXT AND PICTURES BY JC DUMAS

Sue and I had the delight to carry these fine young ladies in the La Jolla Christmas Parade on Dec 2nd. Joining us from the San Diego Pontiac Club was John Wilkerson in his beautiful 65 GTO Convertible. He had the San Diego Police siting high on his ride. Because my GTO is unrestored the young ladies were thankful there were no rules (don't sit like that, no shoes, don't touch). Oh the beauty of it!

I'd have to say this was the largest turnout ever. If I were to guess at least 15 thousand people lined the streets. Complete with a vintage plane flyover, just like the La Jolla Concours de Elegance. The weather was awesome as usual and Chairwoman Anne Kerr and crew did a spectacular job managing such a large parade.