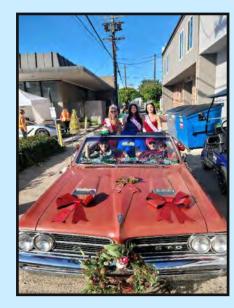

## LA JOLLA CHRISTMAS PARADE—DEC. 2, 2023

#### TEXT AND PICTURES BY JC DUMAS

Sue and I had the delight to carry these fine young ladies in the La Jolla Christmas Parade on Dec 2nd. Joining us from the San Diego Pontiac Club was John Wilkerson in his beautiful 65 GTO Convertible. He had the San Diego Police siting high on his ride. Because my GTO is unrestored the young ladies were thankful there were no rules (don't sit like that, no shoes, don't touch). Oh the beauty of it!

I'd have to say this was the largest turnout ever. If I were to guess at least 15 thousand people lined the streets. Complete with a vintage plane flyover, just like the La Jolla Concours de Elegance. The weather was awesome as usual and Chairwoman Anne Kerr and crew did a spectacular job managing such a large parade.