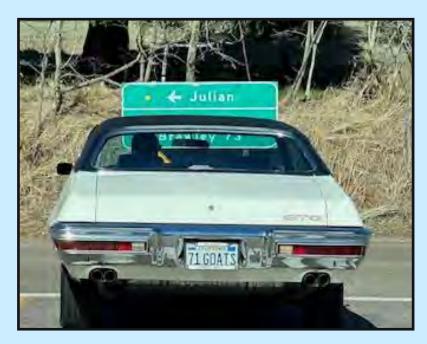

Racing Reports - No racing report given.

<u>Upcoming Activities</u>: Roland is planning a Christmas cruise for the club on December 2<sup>nd</sup>. Plans are in the works to finish up the route. Planning to go to Julian for lunch as part of the cruise. JBA Cars and Coffee Sunday, December 10<sup>th</sup>. Cars and coffee at the San Diego Auto Museum will be on Sunday 17<sup>th</sup>. December.

#### **Old Business:**

No old business was brought up.

Motion to adjourn by: Serge DeSilva

Motion 2<sup>nd</sup> by: Barbara Pluth

Meeting was adjourned at 7:15 p.m.

DEC. 2, 2023

Thanks to Activities Chairman Roland Short for planning out a Saturday cruise through SD's east county! The cruise began in Rancho San Diego and meandered through Descanso where we stopped for a great brunch at the Descanso Junction Restaurant. We then made our way through Cuyamaca State Park, stopped at a beautiful scenic overlook of the Anza Borega Desert, followed by a cruise through downtown Julian and then a stop at Dudley's Bakery. The cruise finished up at the Barona Drag Strip in Ramona where it was fittingly Pontiac Day at the Drags. A beautiful day in SD's back country!

## **DEC. 2, 2023**

**DEC. 2, 2023** 

Participants included Roland Short with his '71 GTO, Jeff and Dyanna with their '72 LeMans, John Tolerica with his '69 Firebird, Serge DaSilva with his '77 Catalina and Jim Thomson with his '68 Firebird.