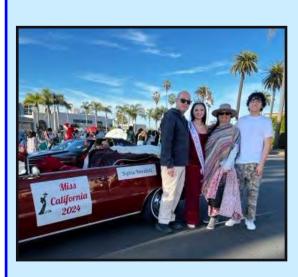

## LA JOLLA CHRISTMAS PARADE—DEC. 2, 2023

#### TEXT AND PICTURES BY JC DUMAS

Sue and I had the delight to carry these fine young ladies in the La Jolla Christmas Parade on Dec 2nd. Joining us from the San Diego Pontiac Club was John Wilkerson in his beautiful 65 GTO Convertible. He had the San Diego Police siting high on his ride. Because my GTO is unrestored the young ladies were thankful there were no rules (don't sit like that, no shoes, don't touch). Oh the beauty of it!

I'd have to say this was the largest turnout ever. If I were to guess at least 15 thousand people lined the streets. Complete with a vintage plane flyover, just like the La Jolla Concours de Elegance. The weather was awesome as usual and Chairwoman Anne Kerr and crew did a spectacular job managing such a large parade.