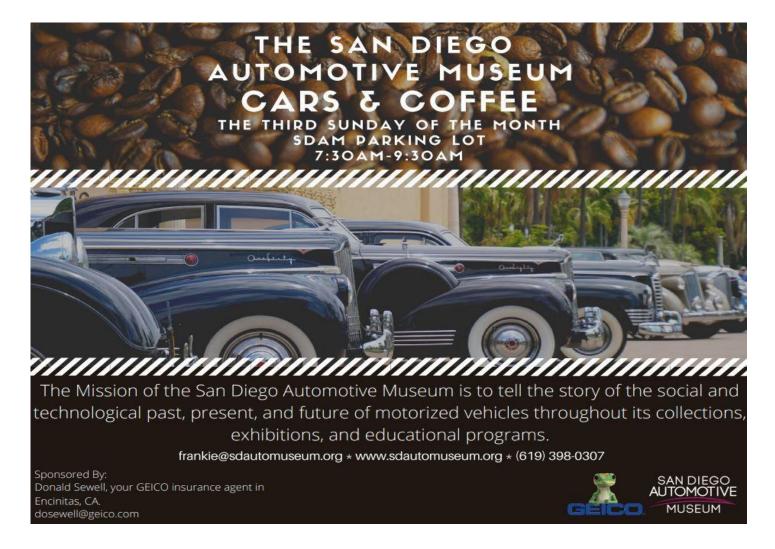

# SAN DIEGO AUTO MUSEUM CARS AND COFFEE

# Wake Up to Cars & Coffee at San Diego Automotive Museum Every 3rd Sunday of Month

Cars of all makes and models from owners in the community will be on display, while guests enjoy free coffee and donuts. The public is invited to bring vehicles to show in the parking lot as well. Those who attend also can view exhibits on display in the museum, for discounted admission of \$10 for those who arrive before 10 a.m.

# **CHECK US OUT!**

**SDACC.NET** 

@@SDACC.NET

SOSD\_CAR\_COUNCIL

THE SAN DIEGO AUTOMOTIVE MUSEUM CARS & COFFEE

THE THIRD SUNDAY OF THE MONTH SDAM PARKING LOT 7:30AM-9:30AM dont be afraid to get old,....

The Mission of the San Diego Automotive Museum is to tell the story of the social and technological past, present, and future of motorized vehicles throughout its collections exhibitions, and educational programs.

frankie@sdautomuseum.org \* www.sdautomuseum.org \* (619) 398-0307

Sponsored By:
Donald Sewell, your GEICO insurance agent in
Encinitas, CA,
One of the Control of