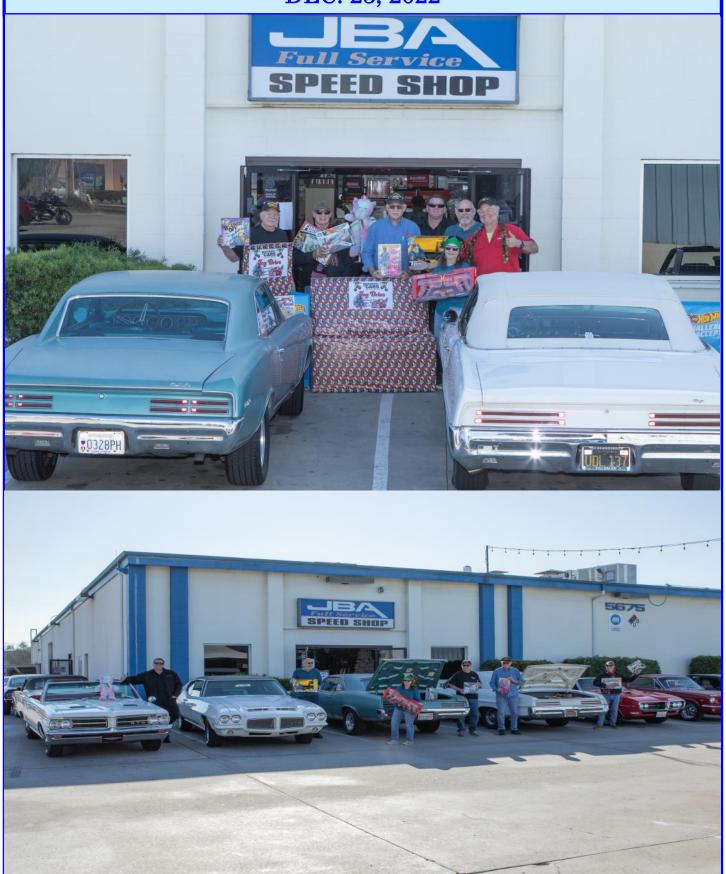

# SDPOCI/JBA TOY DRIVE

# **DEC. 23, 2022**

For the second year in a row, SDPOCI worked with JBA Speed Shop to collect and deliver new toys for needy children. On Dec. 23rd, a bevy of classic Pontiacs and one red sled delivered the toys to the California Highway Patrol HQ. The CHP Officers were thrilled with the toy donations for their annual Children's Christmas Toy Drive and promised no speeding tickets for SD Pontiac Club members for one year! OK, that last part isn't true! Many thanks to JBA for collecting the toys and assisting in the delivery!