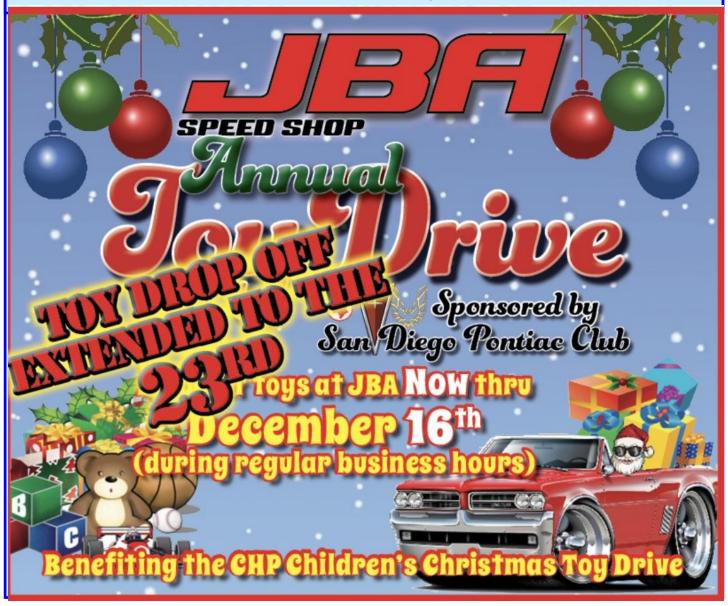

# SDPOCI/JBA TOY DRIVE

# **DEC. 23, 2022**

For the second year in a row, SDPOCI worked with JBA Speed Shop to collect and deliver new toys for needy children. On Dec. 23rd, a bevy of classic Pontiacs and one red sled delivered the toys to the California Highway Patrol HQ. The CHP Officers were thrilled with the toy donations for their annual Children's Christmas Toy Drive and promised no speeding tickets for SD Pontiac Club members for one year! OK, that last part isn't true! Many thanks to JBA for collecting the toys and assisting in the delivery!

# SDPOCI/JBA TOY DRIVE

**DEC. 23, 2022** 