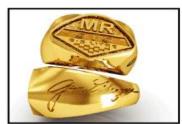

# Limited Edition MR GTO Rings

PRICING IS BASED ON MEN'S SIZES 9-12 8.75% TAX ON SALES IN CALIFORNIA Unique and one of a kind design for the Pontiac enthusiast.

MR GTO signature ring.

Original Design by J.C. Dumas as inspired by Jim Wangers "Godfather of the GTO"