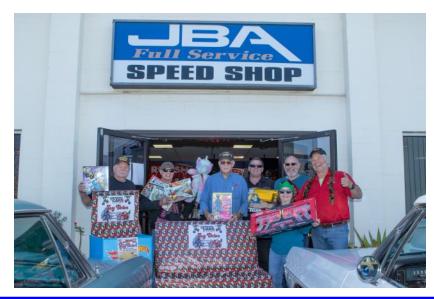

# SDPOCI/JBA TOY DRIVE

# **DEC. 23, 2022**

For the second year in a row, SDPOCI worked with JBA Speed Shop to collect and deliver new toys for needy children. On Dec. 23rd, a bevy of classic Pontiacs and one red sled delivered the toys to the California Highway Patrol HQ. The CHP Officers were thrilled with the toy donations for their annual Children's Christmas Toy Drive and promised no speeding tickets for SD Pontiac Club members for one year! OK, that last part isn't true! Many thanks to JBA for collecting the toys and assisting in the delivery!

# SDPOCI/JBA TOY DRIVE

**DEC. 23, 2022** 