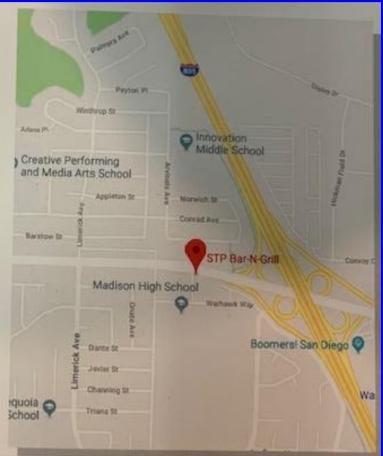

# D-MAC'S AUTO REPAIR (760) 746-0111

AUTOMOTIVE SERVICE & REPAIR Free Check Engine Light

**Garth Rolfe** 

Hours: M-F 8:00—5:00 Sat—8:00—11:00 1554 E. GRAND AVE., STE. B ESCONDIDO, CA 92027

STP BAR-N-GRILL 5487 Clairemont Mesa Blvd.

# NOW OPEN Daily 11am-9pm

Serving burgers, BBQ, local craft beer, fine wine and more in a laid back chill environment.

858-430-6911

www.stpbar-n-grill.com