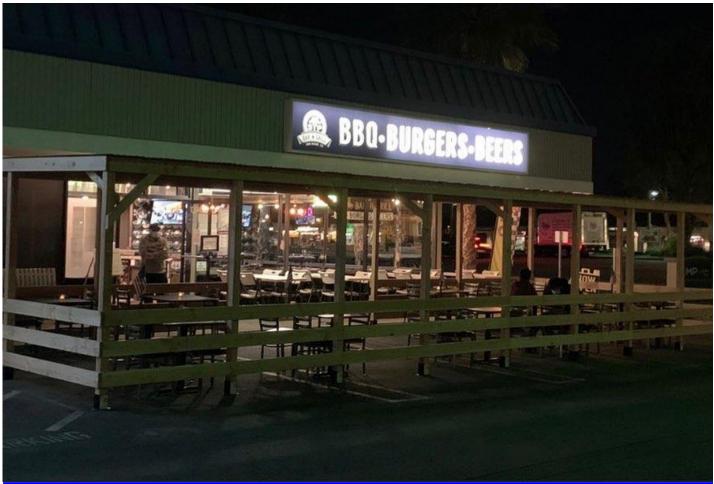

# D-MAC'S AUTO REPAIR (760) 746-0111

AUTOMOTIVE SERVICE & REPAIR Free Check Engine Light

**Garth Rolfe** 

Hours: M-F 8:00—5:00 Sat—8:00—11:00 1554 E. GRAND AVE., STE. B ESCONDIDO, CA 92027

STP BAR-N-GRILL 5487 Clairemont Mesa Blvd.

# NOW OPEN Daily 11am-9pm

Serving burgers, BBQ, local craft beer, fine wine and more in a laid back chill environment.

858-430-6911

www.stpbar-n-grill.com