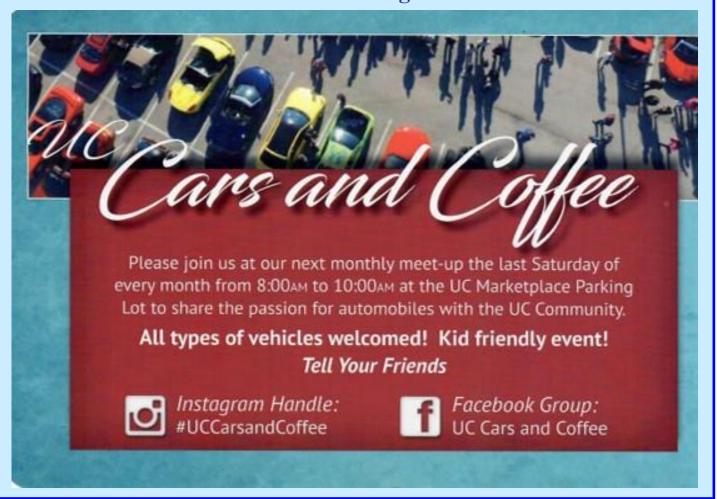

# UNIVERSITY CITY CARS AND COFFEE

University City (UC) has been hosting a C&C on the last Saturday of the month for a few years but like everything else in life, it was on hiatus for the better part of 2020 and 2021. Good news, it is now back in full swing! It is held in the parking lot of the Sprouts Marketplace shopping complex on the west end of Governor Drive and goes from 8:00 to 10:00 am. A local realtor sponsors the event and provides coffee and donuts. Event must end by 10:00 am as that is the time the business's open on Saturdays. It is low key compared to our favorite JBA C&C, no burn outs and usually max's out at about 20—25 cars. But you get a wide variety of cars, everything from MG's, VW vans, flat top Ford pick-ups, 60's T-birds and Cadillacs and yes, a fair share of muscle cars. Besides the provided coffee and donuts, there is a Starbucks and a Mexican food shop, Primos, that serves up a pretty tasty breakfast burrito. Definitely worth checking out!