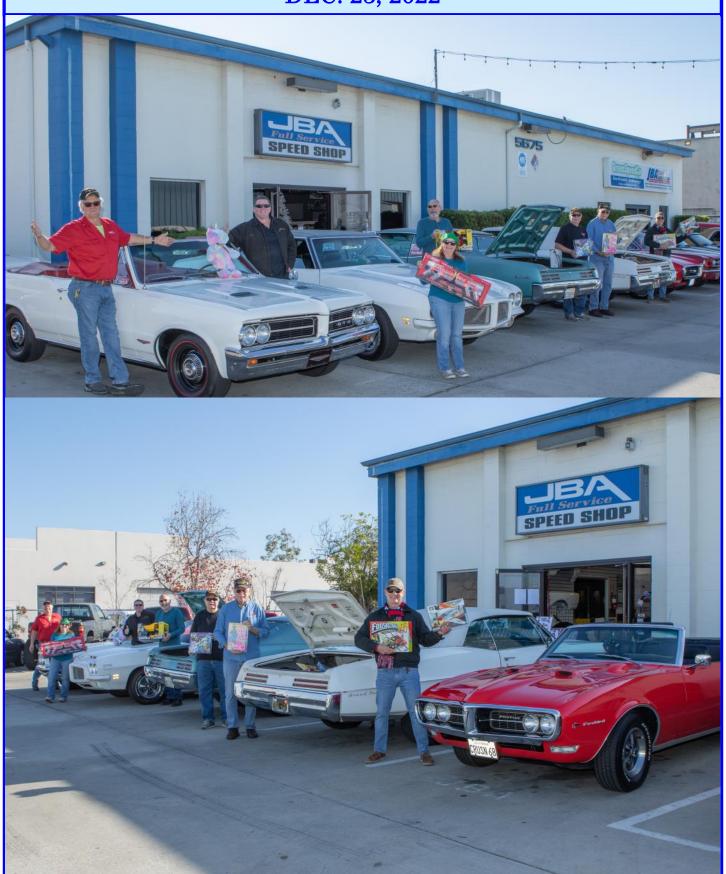

# SDPOCI/JBA TOY DRIVE

# **DEC. 23, 2022**

For the second year in a row, SDPOCI worked with JBA Speed Shop to collect and deliver new toys for needy children. On Dec. 23rd, a bevy of classic Pontiacs and one red sled delivered the toys to the California Highway Patrol HQ. The CHP Officers were thrilled with the toy donations for their annual Children's Christmas Toy Drive and promised no speeding tickets for SD Pontiac Club members for one year! OK, that last part isn't true! Many thanks to JBA for collecting the toys and assisting in the delivery!