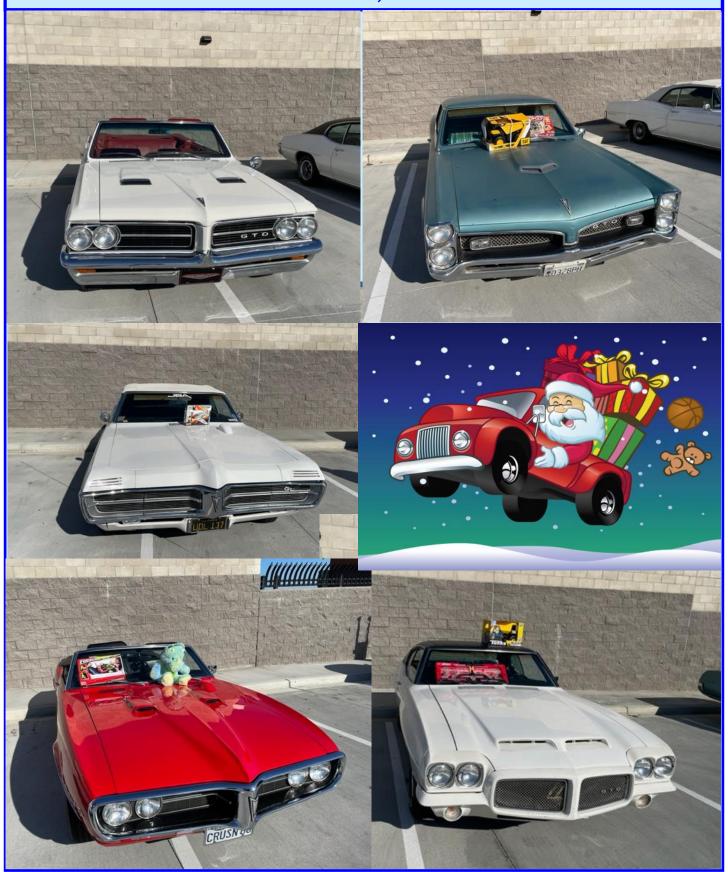

# SDPOCI/JBA TOY DRIVE

# **DEC. 23, 2022**

For the second year in a row, SDPOCI worked with JBA Speed Shop to collect and deliver new toys for needy children. On Dec. 23rd, a bevy of classic Pontiacs and one red sled delivered the toys to the California Highway Patrol HQ. The CHP Officers were thrilled with the toy donations for their annual Children's Christmas Toy Drive and promised no speeding tickets for SD Pontiac Club members for one year! OK, that last part isn't true! Many thanks to JBA for collecting the toys and assisting in the delivery!