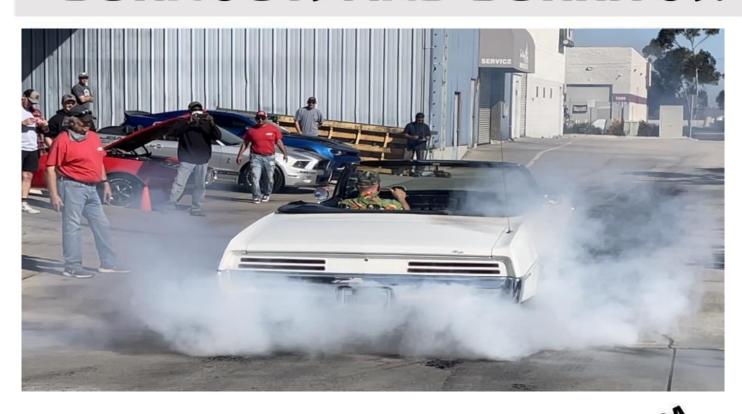

# SUNDAY 2/12 BURNOUTS AND BURRITOS!

COFFEE AND CARS AT JBA BREAKFAST BURRITOS AT STP

STP OPENS AT 9:30

OPEN TO ALL BUICK, OLOS, PONTIAC, GMC TRUCKS, CADILLAC