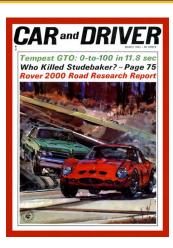

Some big news from the National POCI offices is the addition of three new chapters: the Las Vegas Chapter, and two Specialty Chapters, the Original Owners Chapter and the Fiero Chapter.

This issue kicks off what promises to be a very interesting series of articles on Assistant Newsletter Editor Greg Raymond's latest restoration project. Greg is in the midst of recreating the famous (infamous?) Royal Bobcat Blue Car from the March 1964 Car and Driver road test, which was originally set to pit the first year Pontiac GTO against a true Ferrari GTO in both a drag race as well as on the track! Chapter 1 Of Greg's project, with lots of inside details Greg received directly from Jim Wangers and other notable Pontiacers is included in this months newsletter with subsequent chapters to follow in ensuing issues.

# **RECREATING THE LOST 'BLUE CAR'**

**CHAPTER 1** 

As noted in the Notes From The Editor, we are very pleased to bring Chapter 1 of a series on Greg Raymond's restoration project to build a Tribute to the Royal Bobcat Blue Car from the March 1964 Car and Driver road test, which was originally set to pit the first year Pontiac GTO against a true Ferrari GTO in both a drag race as well as on the track! Greg has done a tremendous amount of research on this Royal Bobcat prepared 1964 GTO including insider details Greg received directly from Jim Wangers and other notable Pontiacers. Follow on chapters and pictures will run in subsequent Issues of the War Whoop. **RECREATING THE LOST "BLUE CAR"** 

AWARD WINNING SAN DIEGO PONTIAC

OAKLAND CLUB INT'L

CAR and DRIVER

Tempest GTO: 0-to-100 in 11.8 sec

Who Killed Studebaker? - Page 75

Rover 2000 Road Research Report

"A Tribute to Jim Wangers' 1964 GTO 'Test Car' built for Car and Driver's March 1964 Road Test"