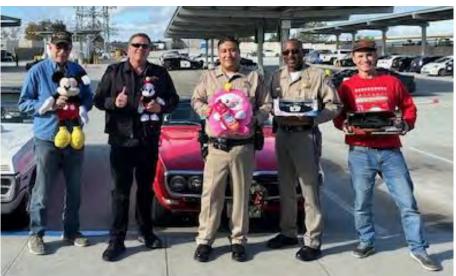

# SDPOCI/JBA TOY DRIVE

DEC. 21, 2023

For the 5th year, SDPOCI organized a Toy Drive in conjunction with JBA Speed Shop in Kearny Mesa. Toys were collected at JBA and then delivered in our Pontiac sleds to the San Diego CHP who runs a large Toy Drive. CHP delivered all of the toys on Christmas Eve to children at Rady's Children Hospital.

### SDPOCI/JBA TOY DRIVE

DEC. 21, 2023

Our own Col. Bill seemed all too familiar with the CHP procedure for excessive speed and noise violations! Or was it the JBA sticker on the windshield??