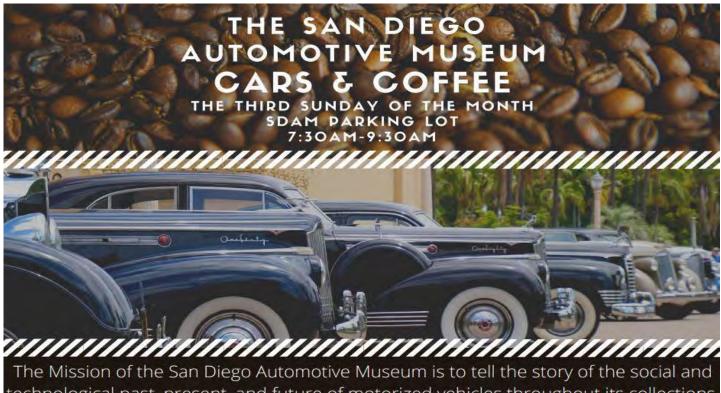

# Wake Up to Cars & Coffee at San Diego Automotive Museum Every 3rd Sunday of Month

Cars of all makes and models from owners in the community will be on display, while guests enjoy free coffee and donuts. The public is invited to bring vehicles to show in the parking lot as well. Those who attend also can view exhibits on display in the museum, for discounted admission of \$10 for those who arrive before 10 a.m.

The Mission of the San Diego Automotive Museum is to tell the story of the social and technological past, present, and future of motorized vehicles throughout its collections, exhibitions, and educational programs.