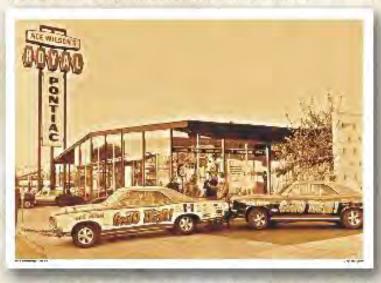

<mark>AWARD WINNING</mark> SAN DIEGO PONTIAC

OAKLAND CLUB INT'L

In Glory Days, Specifically in Chapter 8 "The Tiger Learns to Roar," Jim goes into great depth and detail about the cars used for the March 1964 issue of Car and Driver. Jim not only reveals how he and his friends at Royal Pontiac, a Pontiac Dealership in Royal Oak Michigan run by Ace Wilson, modified the two GTO's prior to the Daytona Beach Florida Car and Driver test sessions in late December of 1963.

Royal Pontiac had already developed a reputation among Pontiac owners by creating the Royal Bobcat packages with part upgrades including their own line of accessories and speed equipment, certain combinations that could be added to any production Pontiac which created an absolute dominant street machine.