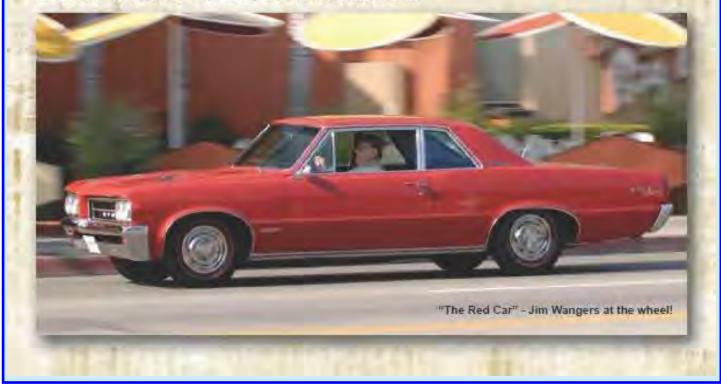

<mark>AWARD WINNING</mark> SAN DIEGO PONTIAC

OAKLAND CLUB INT'L

RECREATING THE LOST "BLUE CAR" - CHAPTER 1

"A Tribute to Jim Wangers' 1964 GTD 'Test Car' built for Car and Driver's March 1964 Road Test"

As described in chapter 8 in Jim's book "Glory Days," - "We agreed to supply two Pontiac GTO's, one a stock Sports Coupe with standard suspension, a 348 horsepower Tri-Power engine, a wide-ratio 4-speed gearbox, and a limited-slip 3.55:1 rear end. We chose to use a "pilot line car," thus it had no production VIN number. That car, known as "The Blue Car" since it was painted Nocturne Blue, was to be used for street driving and for road course and skid pad testing. The second GTO which became known as "The Red Car" since it was painted in Grenadier Red, also had the 348 Tri-Power engine, but used a close-ratio 4-speed, and a 3.90:1 limited-slip rear end. We built it as a Royal Bobcat specifically for the test, and provided Car and Driver with a complete information sheet detailing exactly what modifications had been made. "The Red Car" was set up exclusively for acceleration testing."

"The Red Car" - Power Steering and no Power Brakes

"The Blue Car" - Front Mount Antenna & No Out Side Mirror

Over the next several issues of the "War Whoop" we will chronicle this build and continue to dive into the history books to tell the story while we recreate the long lost "pilot line car," "The Blue Car," a tribute to one of Jim Wangers' 1964 test cars!