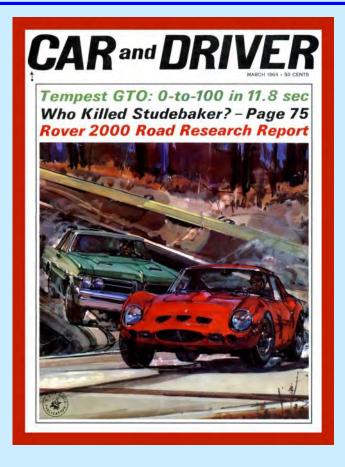

# **RECREATING THE LOST 'BLUE CAR'**

**CHAPTER 1** 

As noted in the Notes From The Editor, we are very pleased to bring Chapter 1 of a series on Greg Raymond's restoration project to build a Tribute to the Royal Bobcat Blue Car from the March 1964 Car and Driver road test, which was originally set to pit the first year Pontiac GTO against a true Ferrari GTO in both a drag race as well as on the track! Greg has done a tremendous amount of research on this Royal Bobcat prepared 1964 GTO including insider details Greg received directly from Jim Wangers and other notable Pontiacers. Follow on chapters and pictures will run in subsequent Issues of the War Whoop. **RECREATING THE LOST "BLUE CAR"** 

AWARD WINNING SAN DIEGO PONTIAC

OAKLAND CLUB INT'L

CAR and DRIVER

Tempest GTO: 0-to-100 in 11.8 sec

Who Killed Studebaker? - Page 75

Rover 2000 Road Research Report

"A Tribute to Jim Wangers' 1964 GTO 'Test Car' built for Car and Driver's March 1964 Road Test"

- Greg Raymond

he story is a well known one in the world of the Pontiac Enthusiast. The Muscle Car was born in 1964 when the Pontiac GTO was first developed in late 1963 by Pontiac chief engineer John DeLorean and his engineering staff, Russ Gee and Bill Collins

Del orean had an idea while experimenting with the new redesigned 1964 Tempest, originally a four-cylinder economy car, introduced by Pontiac in 1963. The Tempest's standard 326ci V8 engine option had the same external dimensions as the entire fleet of V8 Pontiac engines. So DeLorean and his team replaced the new 1964 Tempest's V8 with the larger displacement 389ci V8 from the Pontiac "Big car" line up. With no physical size differences there was nothing that Car and Driver - March 1964 could prevent this (or any) Pontiac engine swap.