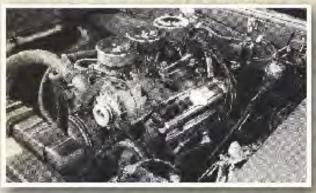

In an effort to keep it brief... It's the differences between the two cars, however subtle, that paint the true picture. It is important to note that of the nine photographs

that were part of the March 1964 Car and Driver article, only one was of "**The Red Car.**" This was the engine shot. This can be deciphered due to the lack of power brakes and the addition of power steering as seen in this photograph.

"The Blue Car," having been set up for street driving and for road course and skid pad testing included Power brakes with Metallic linings and manual steering.

A close inspection of each photo will allow you to tell which car is in each image. "The Red Car" had, and still has today, the electric rear fender mounted antenna while "The Blue Car" had a front fender mounted antenna. Lastly, 11 Pages into the photo section of Glory Days, Wangers reports that a front fender mounted rear view mirror was on "The Blue Car." As seen in this photo it had no outside rear view mirror at all.

"The Red Car" - Power Steering and no Power Brakes

"The Blue Car" - Front Mount Antenna & No Out Side Mirror

Over the next several issues of the "War Whoop" we will chronicle this build and continue to dive into the history books to tell the story while we recreate the long lost "pilot line car," "The Blue Car," a tribute to one of Jim Wangers' 1964 test cars!