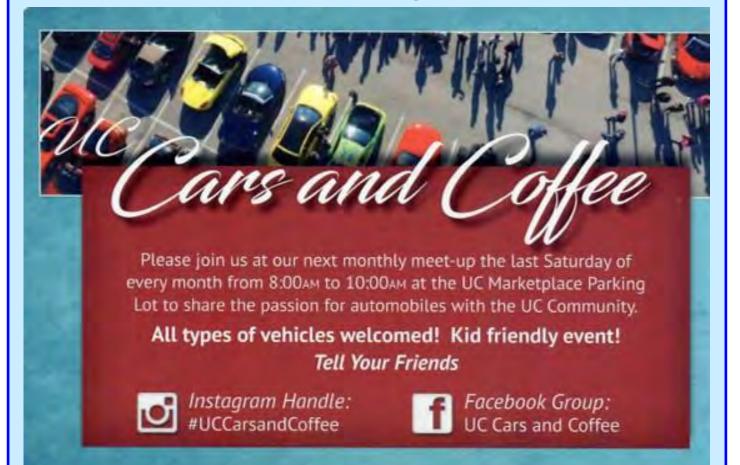

# UNIVERSITY CITY CARS AND COFFEE

University City (UC) has been hosting a C&C on the last Saturday of the month for a few years but like everything else in life, it was on hiatus for the better part of 2020 and 2021. Good news, it is now back in full swing! It is held in the parking lot of the Sprouts Marketplace shopping complex on the west end of Governor Drive and goes from 8:00 to 10:00 am. A local realtor sponsors the event and provides coffee and donuts. Event must end by 10:00 am as that is the time the business's open on Saturdays. It is low key compared to our favorite JBA C&C, no burn outs and usually max's out at about 20—25 cars. But you get a wide variety of cars, everything from MG's, VW vans, flat top Ford pick-ups, 60's T-birds and Cadillacs and yes, a fair share of muscle cars. Besides the provided coffee and donuts, there is a Starbucks and a Mexican food shop, Primos, that serves up a pretty tasty breakfast burrito. Definitely worth checking out!