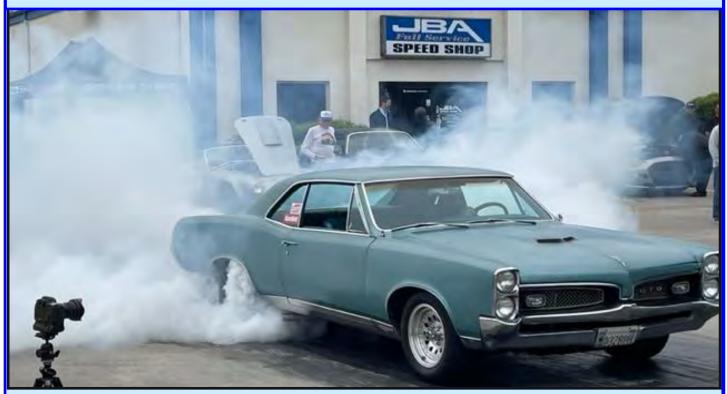

# SDPOCI/JBA TOY DRIVE

DEC. 21, 2023

For the 5th year, SDPOCI organized a Toy Drive in conjunction with JBA Speed Shop in Kearny Mesa. Toys were collected at JBA and then delivered in our Pontiac sleds to the San Diego CHP who runs a large Toy Drive. CHP delivered all of the toys on Christmas Eve to children at Rady's Children Hospital.

### SDPOCI/JBA TOY DRIVE

DEC. 21, 2023

Our own Col. Bill seemed all too familiar with the CHP procedure for excessive speed and noise violations! Or was it the JBA sticker on the windshield??