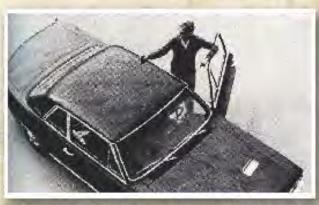

"The Blue Car," having been set up for street driving and for road course and skid pad testing included Power brakes with Metallic linings and manual steering.

A close inspection of each photo will allow you to tell which car is in each image. "The Red Car" had, and still has today, the electric rear fender mounted antenna while "The Blue Car" had a front fender mounted antenna. Lastly, 11 Pages into the photo section of Glory Days, Wangers reports that a front fender mounted rear view mirror was on "The Blue Car." As seen in this photo it had no outside rear view mirror at all.

"The Red Car" - Power Steering and no Power Brakes

"The Blue Car" - Front Mount Antenna & No Out Side Mirror

Over the next several issues of the "War Whoop" we will chronicle this build and continue to dive into the history books to tell the story while we recreate the long lost "pilot line car," "The Blue Car," a tribute to one of Jim Wangers' 1964 test cars!