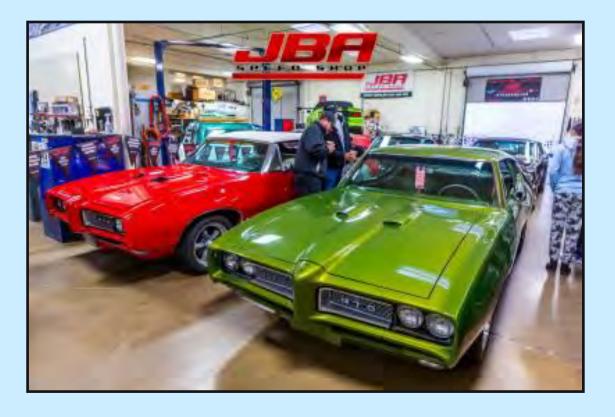

# SDPOCI/JBA TOY DRIVE

DEC. 21, 2023

For the 5th year, SDPOCI organized a Toy Drive in conjunction with JBA Speed Shop in Kearny Mesa. Toys were collected at JBA and then delivered in our Pontiac sleds to the San Diego CHP who runs a large Toy Drive. CHP delivered all of the toys on Christmas Eve to children at Rady's Children Hospital.

# **SDPOCI/JBA TOY DRIVE**

DEC. 21, 2023