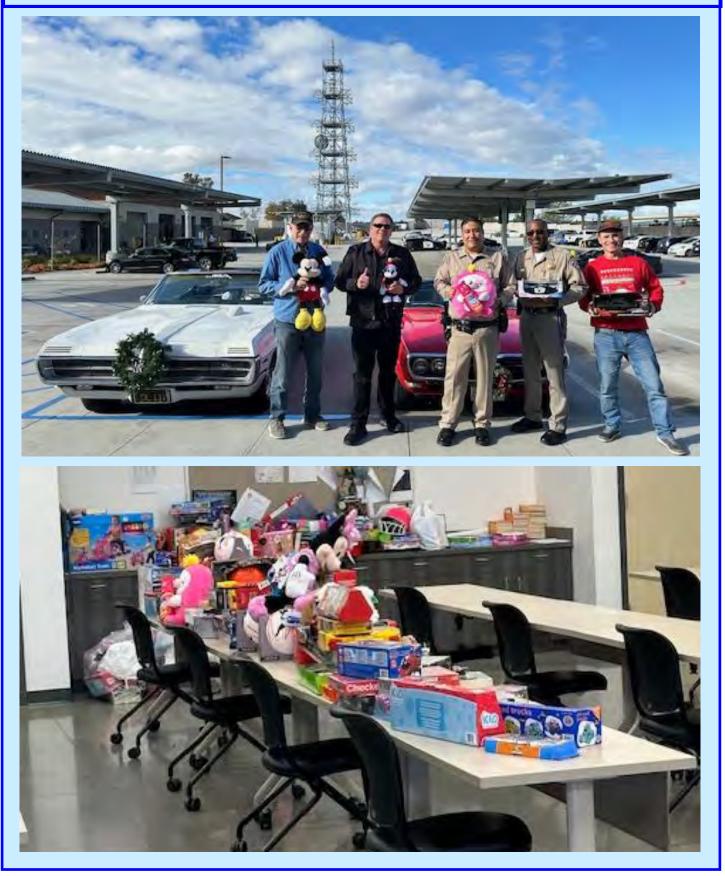

# SDPOCI/JBA TOY DRIVE

DEC. 21, 2023

For the 5th year, SDPOCI organized a Toy Drive in conjunction with JBA Speed Shop in Kearny Mesa. Toys were collected at JBA and then delivered in our Pontiac sleds to the San Diego CHP who runs a large Toy Drive. CHP delivered all of the toys on Christmas Eve to children at Rady's Children Hospital.

# **SDPOCI/JBA TOY DRIVE**

DEC. 21, 2023

### SDPOCI/JBA TOY DRIVE

DEC. 21, 2023

Our own Col. Bill seemed all too familiar with the CHP procedure for excessive speed and noise violations! Or was it the JBA sticker on the windshield??