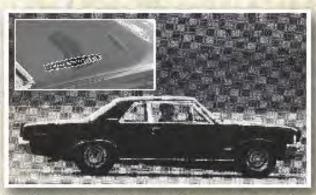

 A progressive-action throttle linkage is installed to calm the beast down for boulevard use; it's also more accurate than the stock linkage.

"The Blue Car" - Front Mount Antennae & Bobcat Emblem

3. The distributor is modified to limit centrifugal advance to 7° (14 crankshaft degrees) and initial advance is set at a whopping 20-22° (total advance, 34-36°, is reached at 3600 rpm). This makes a tremendous improvement in low-end response (i.e., below 3600 rpm) but substantially raises the octane requirement.

"The Blue Car," having been set up for street driving and for road course and skid pad testing included Power brakes with Metallic linings and manual steering.

A close inspection of each photo will allow you to tell which car is in each image. "The Red Car" had, and still has today, the electric rear fender mounted antenna while "The Blue Car" had a front fender mounted antenna. Lastly, 11 Pages into the photo section of Glory Days, Wangers reports that a front fender mounted rear view mirror was on "The Blue Car." As seen in this photo it had no outside rear view mirror at all.