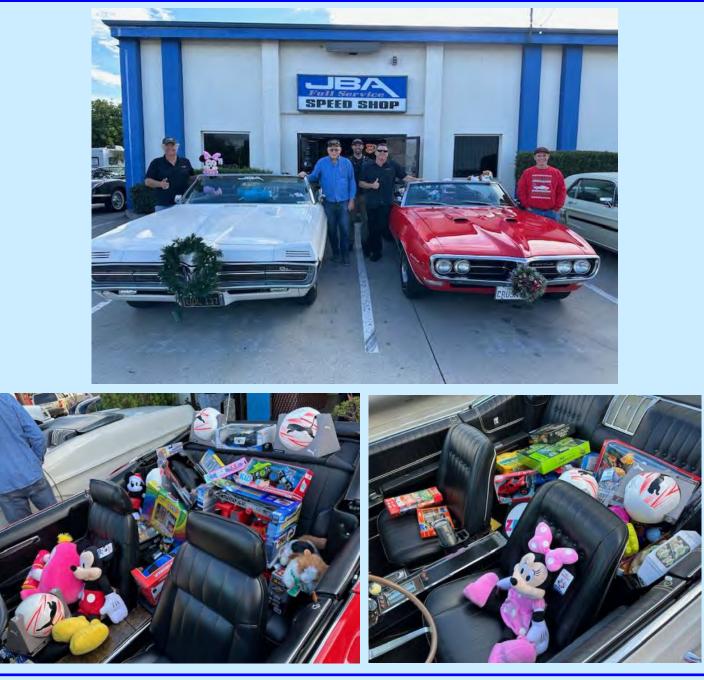

# SDPOCI/JBA TOY DRIVE

DEC. 21, 2023

For the 5th year, SDPOCI organized a Toy Drive in conjunction with JBA Speed Shop in Kearny Mesa. Toys were collected at JBA and then delivered in our Pontiac sleds to the San Diego CHP who runs a large Toy Drive. CHP delivered all of the toys on Christmas Eve to children at Rady's Children Hospital.

# **SDPOCI/JBA TOY DRIVE**

DEC. 21, 2023

### SDPOCI/JBA TOY DRIVE

DEC. 21, 2023

Our own Col. Bill seemed all too familiar with the CHP procedure for excessive speed and noise violations! Or was it the JBA sticker on the windshield??