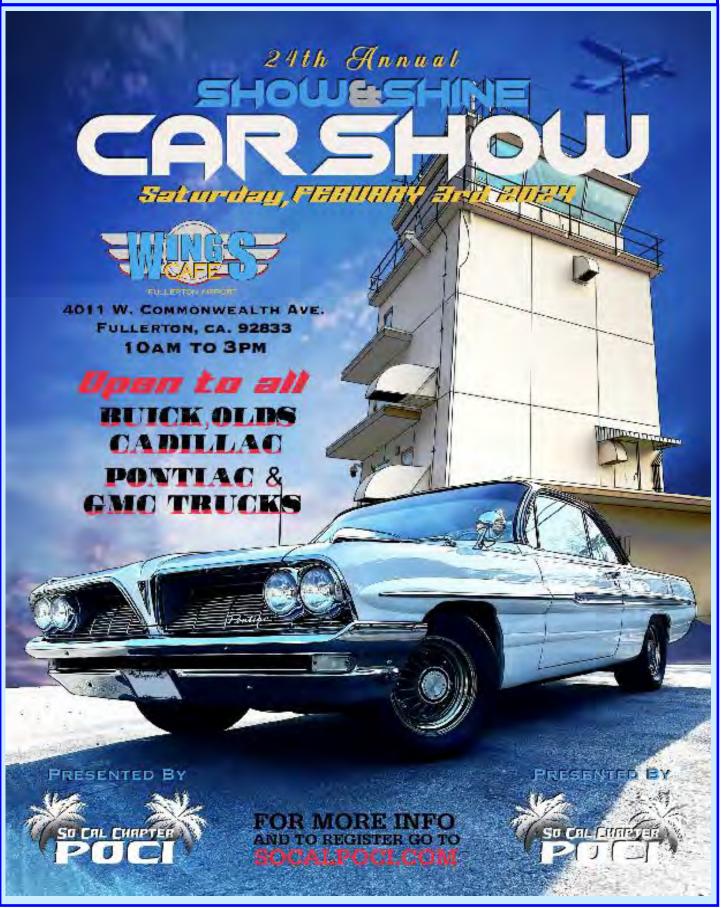

### 26TH ANNUAL BOPC & GMC SHOW - MAR. 10

# **26<sup>th</sup> Annual BOPC & GMC Show!** Sunday, March 10, 2024

10:00 am - 3:00 pm

# East Valley Institute of Technology 1601 W Main St, Mesa, AZ

1<sup>ST</sup> AND 2<sup>ND</sup> PLACE TROPHIES IN 51 CLASSES AND BEST OF SHOW PLUS BEST OF EACH MAKE FOOD TRUCKS AND RAFFLES

A donation to the Automotive curriculum at EVIT will be made from the proceeds of this show

### 26TH ANNUAL BOPC & GMC SHOW - MAR. 10

26TH ANNUAL B.O.P.C. & GMC SHOW

HOSTED BY VALLEY OF THE SUN PONTIACS

1ST & 2ND PLACE TROPHIES IN 51 CLASSES, PLUS BEST OF SHOW AND BEST OF EACH OF THE 5 DIVISIONS.