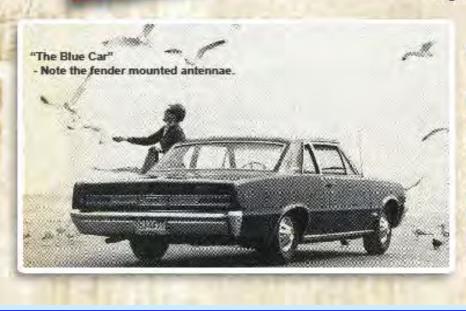

 A progressive-action throttle linkage is installed to calm the beast down for boulevard use; it's also more accurate than the stock linkage.

"The Blue Car" - Front Mount Antennae & Bobcat Emblem

3. The distributor is modified to limit centrifugal advance to 7° (14 crankshaft degrees) and initial advance is set at a whopping 20-22° (total advance, 34-36°, is reached at 3600 rpm). This makes a tremendous improvement in low-end response (i.e., below 3600 rpm) but substantially raises the octane requirement.

"The Blue Car," having been set up for street driving and for road course and skid pad testing included Power brakes with Metallic linings and manual steering.

A close inspection of each photo will allow you to tell which car is in each image. "The Red Car" had, and still has today, the electric rear fender mounted antenna while "The Blue Car" had a front fender mounted antenna. Lastly, 11 Pages into the photo section of Glory Days, Wangers reports that a front fender mounted rear view mirror was on "The Blue Car." As seen in this photo it had no outside rear view mirror at all.

"The Red Car" - Power Steering and no Power Brakes

"The Blue Car" - Front Mount Antenna & No Out Side Mirror

Over the next several issues of the "War Whoop" we will chronicle this build and continue to dive into the history books to tell the story while we recreate the long lost "pilot line car," "The Blue Car," a tribute to one of Jim Wangers' 1964 test cars!