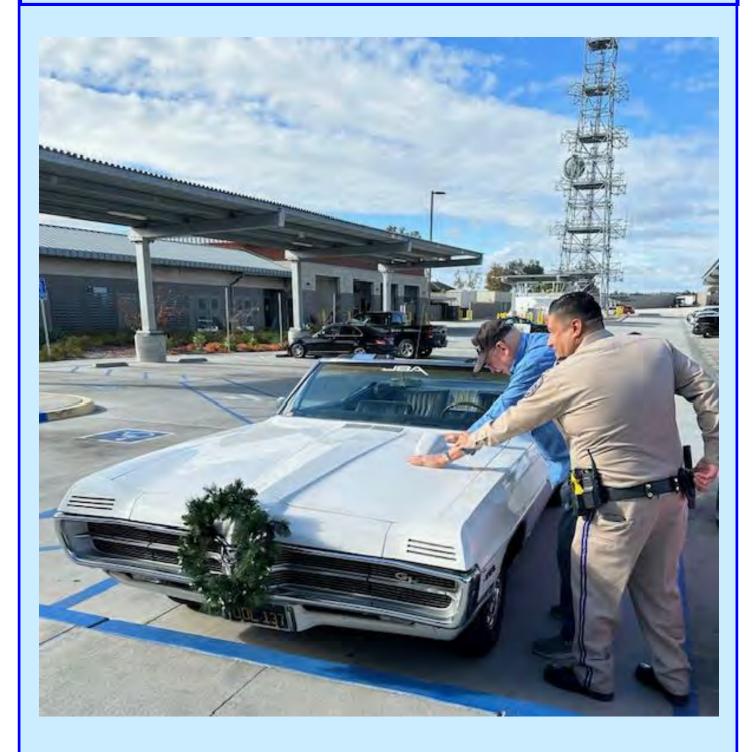

# SDPOCI/JBA TOY DRIVE

DEC. 21, 2023

For the 5th year, SDPOCI organized a Toy Drive in conjunction with JBA Speed Shop in Kearny Mesa. Toys were collected at JBA and then delivered in our Pontiac sleds to the San Diego CHP who runs a large Toy Drive. CHP delivered all of the toys on Christmas Eve to children at Rady's Children Hospital.

### SDPOCI/JBA TOY DRIVE

DEC. 21, 2023

Our own Col. Bill seemed all too familiar with the CHP procedure for excessive speed and noise violations! Or was it the JBA sticker on the windshield??