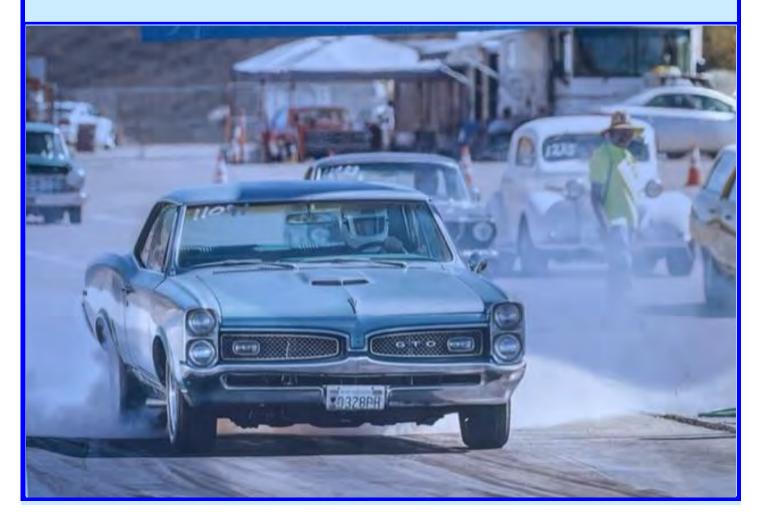

#### STREET LEGAL DRAGS

#### SUBMITTED BY RANDY "LUNATIC" DUNCAN

This photo was taken by Pete Liebig at the last of the season Street Legal Drags at Barona. This was my second time at the track. I was surprised at how many cars did not drive to the track. I thought I would improve my time substantially because it was so much cooler than my first time but I only got better by .1 sec. The track was real squirrelly and I found out later that it had not been prepped. I was sawing the wheel for the first 40 yards or so. My real improvement was not driving through the staging lights. I did have trouble changing back to street tires at night because I couldn't see the studs to line up the wheels; too dark. I have a head lamp now. Can't wait until next season!