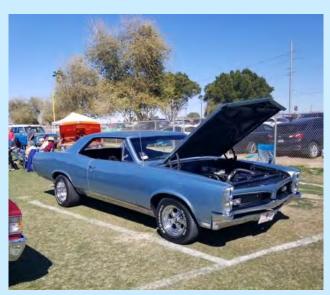

#### SAN DIEGO ASSOCIATION OF CAR CLUBS MEET-UP

#### MARCH 7, 2023

The SDACC is now holding monthly meet ups on the first Tuesday of the month at the Jolly Joker (old Elbow Room) in Kearny Mesa. Events run from 5-7 pm and open to all vehicles and car clubs. SDPOCI members met at JBA and caravanned to the meet up. Food and drink specials are offered by the Jolly Joker. Great event that is scheduled to continue on 1st Tuesdays thru October.