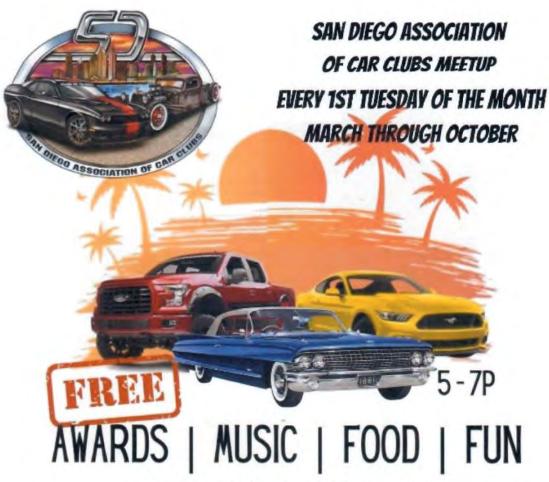

# SDACC AND MIDNIGHT AT THE OASIS!

J.C., I and other SDPOCI members attended the SDACC Monthly meet up last Tuesday, March 7<sup>th</sup> for the first time. The meetings are being held at the Jolly Joker Tavern on Kearny Villa Road. It was nice to see people from other clubs and I must say the Jolly Joker has the best hamburgers. They provide a burger and a soda for \$10 or \$12 for a burger with a pint of beer. They also have a Taco Tuesday special with \$2 tacos! The SDACC had a 50/50 raffle, which was \$170 for the winner that night. I thought it was a great way to mingle with other SD car club members and the meal was a great deal!

#### SAN DIEGO ASSOCIATION OF CAR CLUBS MEET-UP

#### MARCH 7, 2023

The SDACC is now holding monthly meet ups on the first Tuesday of the month at the Jolly Joker (old Elbow Room) in Kearny Mesa. Events run from 5-7 pm and open to all vehicles and car clubs. SDPOCI members met at JBA and caravanned to the meet up. Food and drink specials are offered by the Jolly Joker. Great event that is scheduled to continue on 1st Tuesdays thru October.