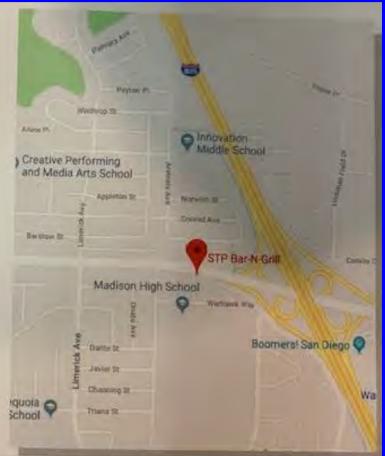

#### SAN DIEGO ASSOCIATION OF CAR CLUBS MEET-UP

#### MARCH 7, 2023

The SDACC is now holding monthly meet ups on the first Tuesday of the month at the Jolly Joker (old Elbow Room) in Kearny Mesa. Events run from 5-7 pm and open to all vehicles and car clubs. SDPOCI members met at JBA and caravanned to the meet up. Food and drink specials are offered by the Jolly Joker. Great event that is scheduled to continue on 1st Tuesdays thru October.