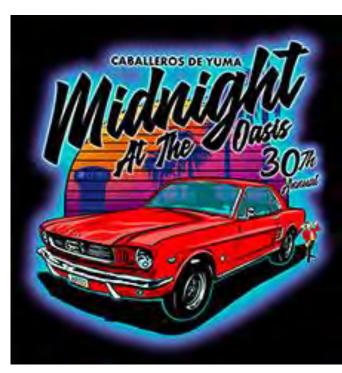

#### MIDNIGHT AT THE OASIS, YUMA, AZ

#### MARCH 3 - 5, 2023

J.C. and Sue Dumas made the trek out to Yuma for the annual Midnight at the Oasis (MATO) 3-day event. This was the 30<sup>th</sup> Annual MATO car/music/food event. J.C. and Sue have been going since the first one, with 50 cars registered, now they have over a thousand! See Sue's Notes from the Chief for more info in this great event.