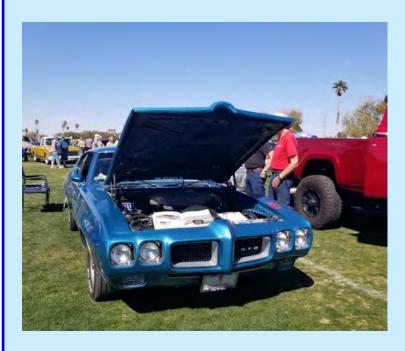

#### SAN DIEGO ASSOCIATION OF CAR CLUBS MEET-UP

#### MARCH 7, 2023

The SDACC is now holding monthly meet ups on the first Tuesday of the month at the Jolly Joker (old Elbow Room) in Kearny Mesa. Events run from 5-7 pm and open to all vehicles and car clubs. SDPOCI members met at JBA and caravanned to the meet up. Food and drink specials are offered by the Jolly Joker. Great event that is scheduled to continue on 1st Tuesdays thru October.