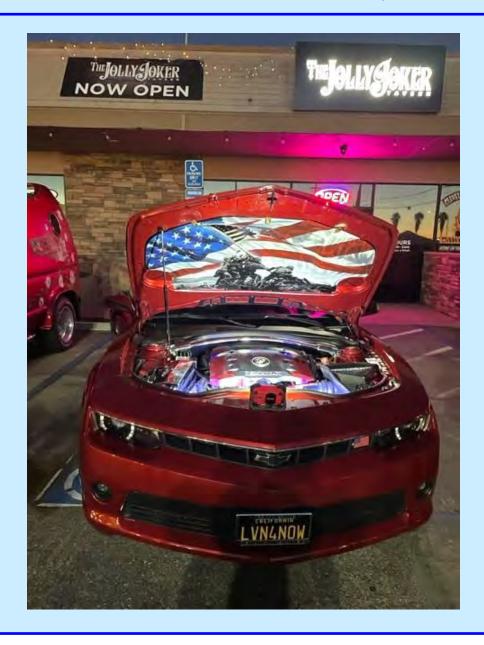

J.C., I and other SDPOCI members attended the SDACC Monthly meet up last Tuesday, March 7<sup>th</sup> for the first time. The meetings are being held at the Jolly Joker Tavern on Kearny Villa Road. It was nice to see people from other clubs and I must say the Jolly Joker has the best hamburgers. They provide a burger and a soda for \$10 or \$12 for a burger with a pint of beer. They also have a Taco Tuesday special with \$2 tacos! The SDACC had a 50/50 raffle, which was \$170 for the winner that night. I thought it was a great way to mingle with other SD car club members and the meal was a great deal!

#### MARCH 7, 2023

The SDACC is now holding monthly meet ups on the first Tuesday of the month at the Jolly Joker (old Elbow Room) in Kearny Mesa. Events run from 5-7 pm and open to all vehicles and car clubs. SDPOCI members met at JBA and caravanned to the meet up. Food and drink specials are offered by the Jolly Joker. Great event that is scheduled to continue on 1st Tuesdays thru October.