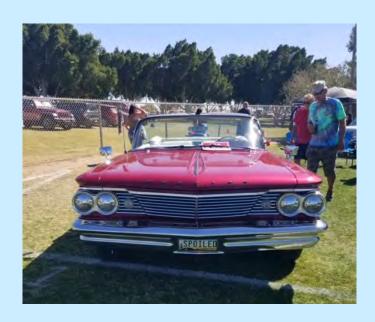

#### SAN DIEGO ASSOCIATION OF CAR CLUBS MEET-UP

#### MARCH 7, 2023

The SDACC is now holding monthly meet ups on the first Tuesday of the month at the Jolly Joker (old Elbow Room) in Kearny Mesa. Events run from 5-7 pm and open to all vehicles and car clubs. SDPOCI members met at JBA and caravanned to the meet up. Food and drink specials are offered by the Jolly Joker. Great event that is scheduled to continue on 1st Tuesdays thru October.