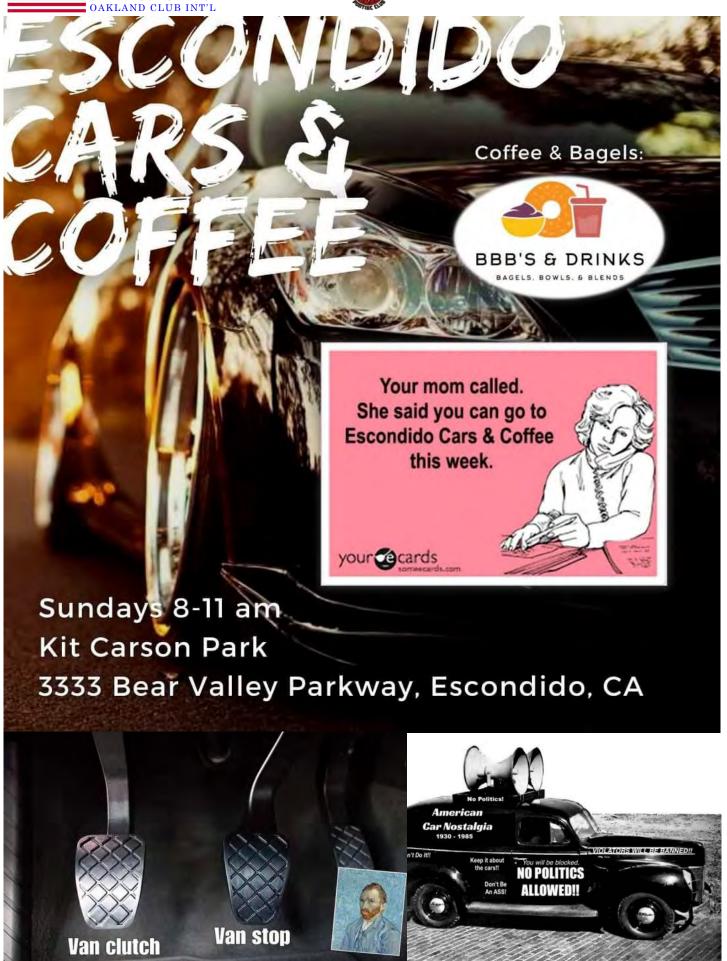

# SDACC AND MIDNIGHT AT THE OASIS!

Our next club meeting is Tuesday, March 14<sup>th</sup> at Filippi's Pizza Grotto, 5353 Kearny Villa Rd, San Diego, CA 92123. The meeting begins at 6:00 pm, meet up at 5:30 pm.

I wanted to share with everyone a great website to see all the upcoming car events scheduled in greater San Diego for this year. The website is San Diego Association of Car Clubs (SDACC) at <a href="https://www.sandiegoassociationofcarclubs.org">https://www.sandiegoassociationofcarclubs.org</a> then choose Event Calendar. They have each month filled in with car shows and weekly or monthly gatherings. We'll be looking at these shows to find events that we can attend or enter as a car club. Please look the calendar over and let us know which events interest you and we can try to coordinate a club run or to meet at these events.

J.C., I and other SDPOCI members attended the SDACC Monthly meet up last Tuesday, March 7<sup>th</sup> for the first time. The meetings are being held at the Jolly Joker Tavern on Kearny Villa Road. It was nice to see people from other clubs and I must say the Jolly Joker has the best hamburgers. They provide a burger and a soda for \$10 or \$12 for a burger with a pint of beer. They also have a Taco Tuesday special with \$2 tacos! The SDACC had a 50/50 raffle, which was \$170 for the winner that night. I thought it was a great way to mingle with other SD car club members and the meal was a great deal!

#### MARCH 7, 2023

The SDACC is now holding monthly meet ups on the first Tuesday of the month at the Jolly Joker (old Elbow Room) in Kearny Mesa. Events run from 5-7 pm and open to all vehicles and car clubs. SDPOCI members met at JBA and caravanned to the meet up. Food and drink specials are offered by the Jolly Joker. Great event that is scheduled to continue on 1st Tuesdays thru October.