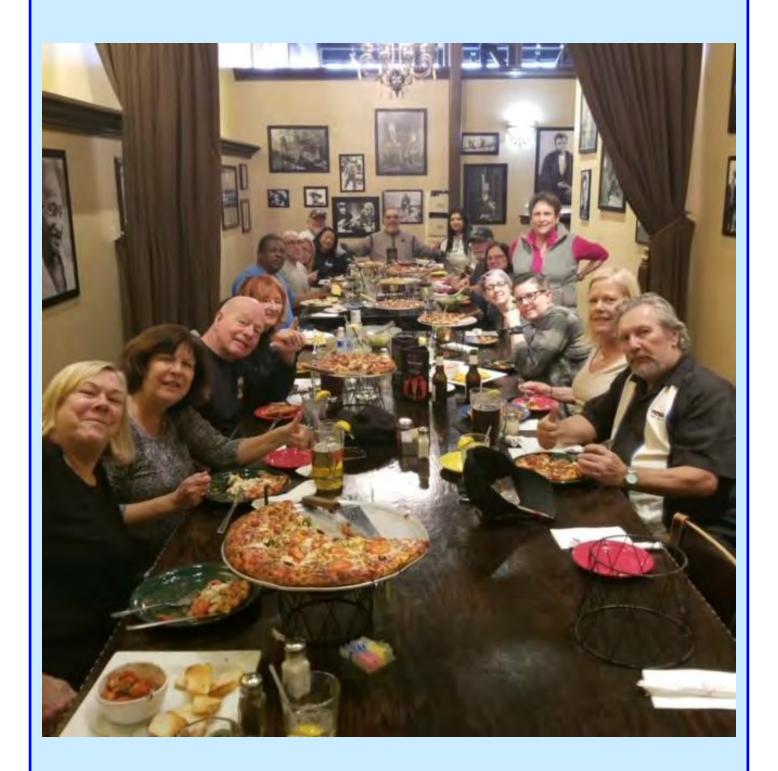

#### SAN DIEGO ASSOCIATION OF CAR CLUBS MEET-UP

#### MARCH 7, 2023

The SDACC is now holding monthly meet ups on the first Tuesday of the month at the Jolly Joker (old Elbow Room) in Kearny Mesa. Events run from 5-7 pm and open to all vehicles and car clubs. SDPOCI members met at JBA and caravanned to the meet up. Food and drink specials are offered by the Jolly Joker. Great event that is scheduled to continue on 1st Tuesdays thru October.