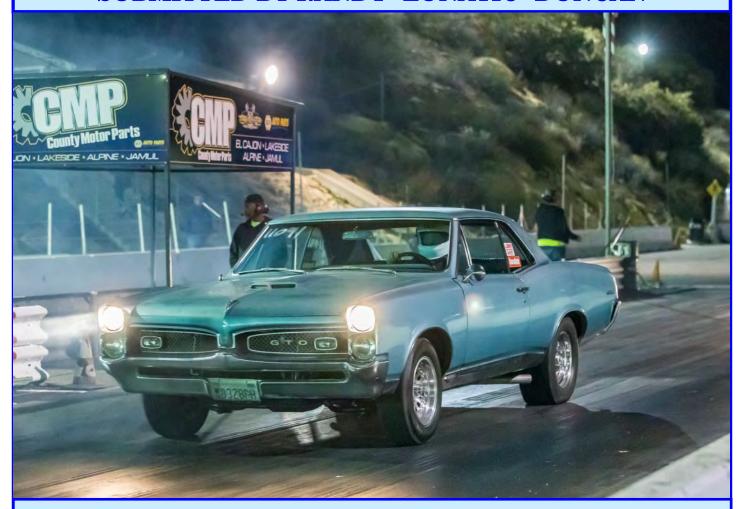

#### STREET LEGAL DRAGS

#### SUBMITTED BY RANDY "LUNATIC" DUNCAN

This photo was taken by Pete Liebig at the last of the season Street Legal Drags at Barona. This was my second time at the track. I was surprised at how many cars did not drive to the track. I thought I would improve my time substantially because it was so much cooler than my first time but I only got better by .1 sec. The track was real squirrelly and I found out later that it had not been prepped. I was sawing the wheel for the first 40 yards or so. My real improvement was not driving through the staging lights. I did have trouble changing back to street tires at night because I couldn't see the studs to line up the wheels; too dark. I have a head lamp now. Can't wait until next season!