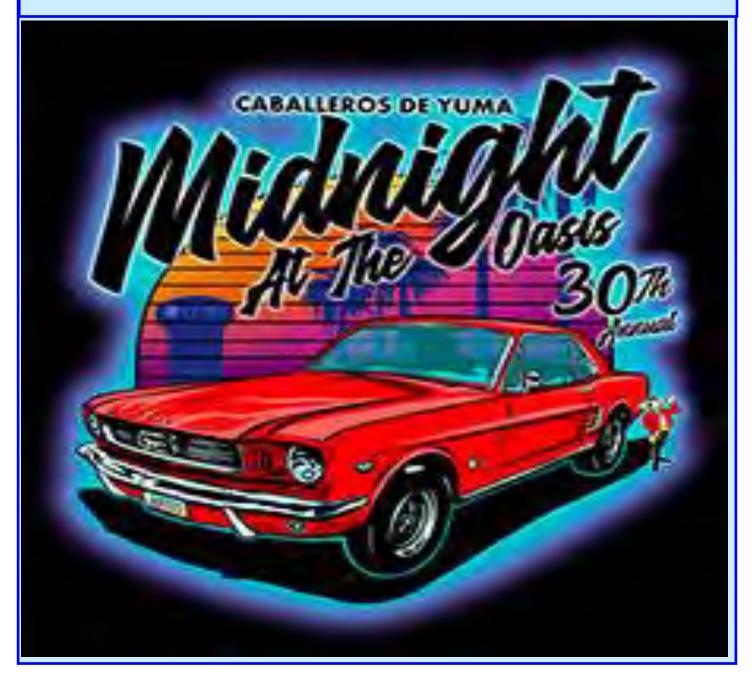

#### MIDNIGHT AT THE OASIS, YUMA, AZ

#### MARCH 3 - 5, 2023

J.C. and Sue Dumas made the trek out to Yuma for the annual Midnight at the Oasis (MATO) 3-day event. This was the 30<sup>th</sup> Annual MATO car/music/food event. J.C. and Sue have been going since the first one, with 50 cars registered, now they have over a thousand! See Sue's Notes from the Chief for more info in this great event.