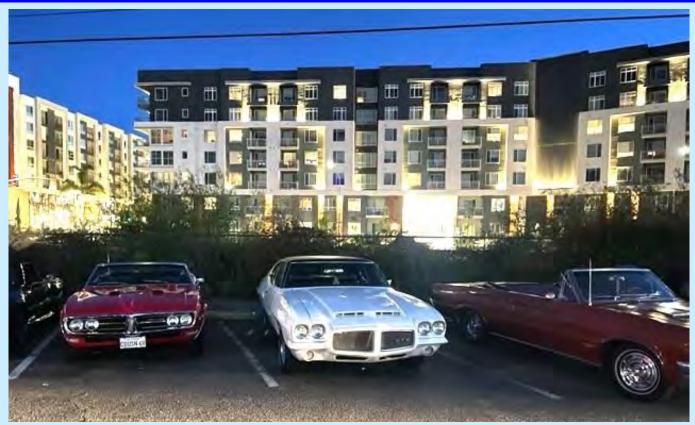

#### MARCH 3 - 5, 2023

J.C. and Sue Dumas made the trek out to Yuma for the annual Midnight at the Oasis (MATO) 3-day event. This was the 30<sup>th</sup> Annual MATO car/music/food event. J.C. and Sue have been going since the first one, with 50 cars registered, now they have over a thousand! See Sue's Notes from the Chief for more info in this great event.