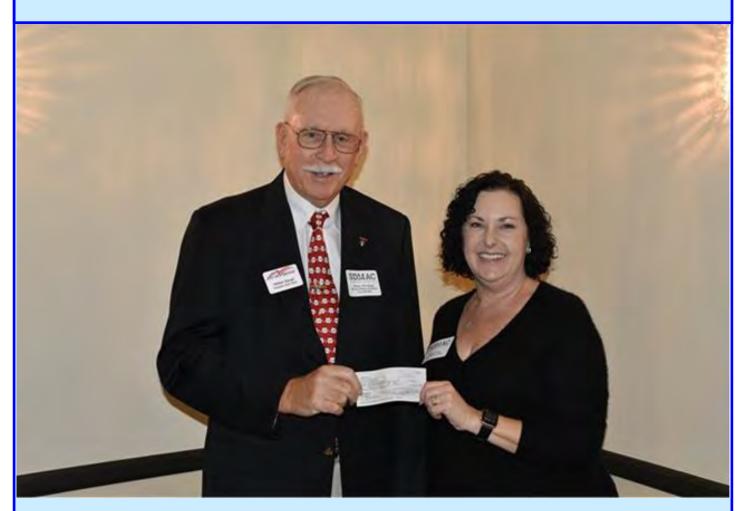

#### FLEET WEEK DONATION

#### **JANUARY 18, 2023**

2022 President Bill Baugh presents a check for \$1000 to Ms. Maggie Young, Vice President of the San Diego Fleet Week foundation. Ms. Young expressed her gratitude on behalf of SD Fleet Week for SDPOCI's support.