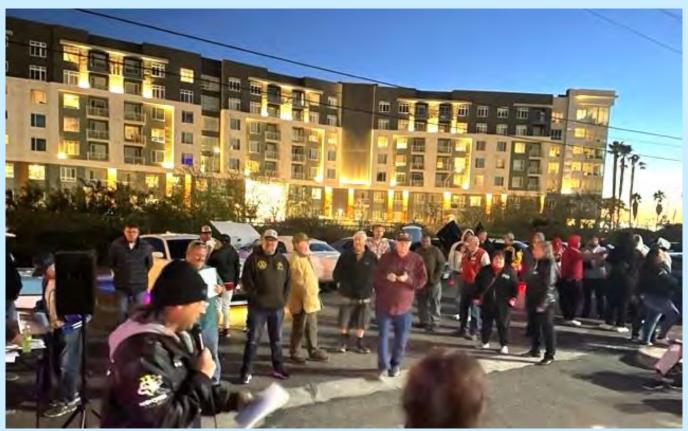

#### SAN DIEGO ASSOCIATION OF CAR CLUBS MEET-UP

#### MARCH 7, 2023

The SDACC is now holding monthly meet ups on the first Tuesday of the month at the Jolly Joker (old Elbow Room) in Kearny Mesa. Events run from 5-7 pm and open to all vehicles and car clubs. SDPOCI members met at JBA and caravanned to the meet up. Food and drink specials are offered by the Jolly Joker. Great event that is scheduled to continue on 1st Tuesdays thru October.