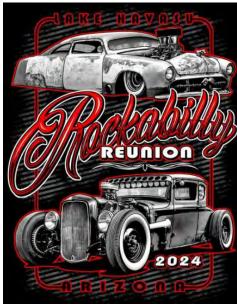

SDPOCI ROCKS OUT AT THE ROCKABILLY REUNION AT LAKE HAVASU!

## LAKE HAVASU ROCKABILLY REUNION - FEB 16-18

Sue and J.C. Dumas and Barb and John Pluth attended the Rockabilly Reunion in Lake Havasu, AZ. This 3-day event featured a car, motorcycle and truck show with over 600 vehicles on display, 20 live bands and even a Rockabilly Reunion Beauty Pagent! Definitely an event worth looking at for next year!

## LAKE HAVASU ROCKABILLY REUNION - FEB 16-18