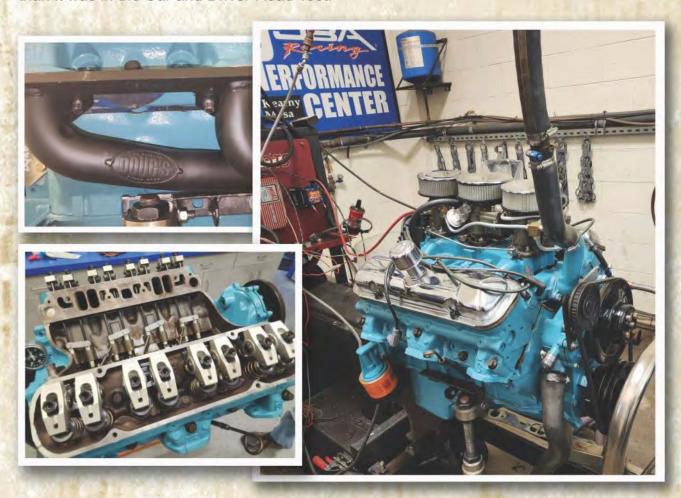

## "A Tribute to Jim Wangers' 1964 GTO 'Test Car' built for Car and Driver's March 1964 Road Test"

The donor car for this build was a 1964 Le Mans Sport Coupe. This body designation meant it had the required "post" separating the front and rear side windows. This was an important factor as both Car and Driver test cars were post coupes. The car came with it's original 326ci engine installed in the engine bay as well as a fresh built 389ci motor harvested from a 1966 GTO. While every part of me wanted to locate and build a 421ci engine to stay true to what we *think* the correct engine displacement was, the 1966 389ci engine had too much going for it. Both cost effectively and performance wise the engine we had was, and is, more than it's 1964 predecessor. 1966 represented the last year that the beloved GTO could be purchased with Tri-Power induction including a 1 year only larger center carburetor. In 1967 GM made the decision that only the Chevrolet Corvette could be purchased with multiple carburation. Pontiac moved to the 400ci power-plant and 4bbl carburetor which made the same advertised power rating. When decoding the 389ci engine we extracted the following facts:

#### **ENGINE BLOCK**

CODE: WW Car: A-body Year: 1966 CID: 389 HP: 335

Transmission: Manual Block Casting: 9778789

Main: 2 Model: GTO

#### **ENGINE BUILD DATE**

C286 = March 28th, 1966

Day Shift

As purchased, the 389ci engine had an Edelbrock Performer RPM intake manifold and a 750CFM Competition Series Carter carburetor installed. When there was discussion of the possibility that "The Blue Car" may have had a 4bbl we considered running this set-up, going so far as to build a custom air cleaner base to accommodate the larger Competition Series Carter carburetor. When that project was complete it was clear that the taller Edelbrock Performer RPM intake manifold would not allow for the hood to be closed with our factory correct NOS GTO air cleaner. So a lower profile Edelbrock Performer RPM intake manifold was purchased at the cost of losing some peak power. This didn't sit well with any of us.

Next month we unleash the team at San Diego's **JBA Speed Shop** to put their modern "Royal" treatment to this iconic power-plant. Engine technology has come a long way in the past 60 years. **JBA Speed Shop** threw everything at this to make it far more than it was in the Car and Driver Road Test.