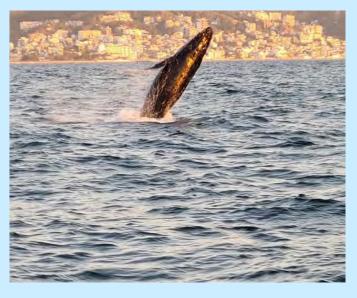

cruise, I would highly recommend taking one if you're a water person like me. It's amazing to be out on the open ocean. We went on a sunset sailboat cruise in Puerto Vallarta and were fortunate enough to come along a couple of hump back whales, a momma and her baby. The baby was playing a lot, jumping out of the water and rolling. I captured a wonderful photo of the baby breaching out of the water and some of it's playful rolls. We were actually sailing too with all sails up. The crew was wonderful as well as the Tequila Sunrises.