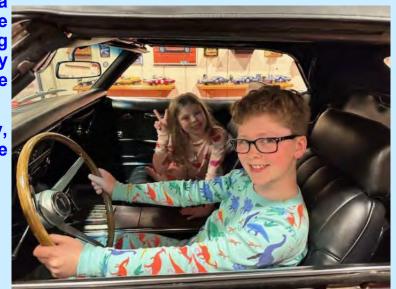

My wife and I had a visit last month from her nephew from Minnesota and his family. We did the SD Zoo, Legoland, La Jolla Shores and even managed to get 18

holes in on Torrey Pines South in a span of 5 days! But one of the highlights for the kids was getting into Uncle Jim's race car (as they call it!). I believe we have some future Pontiacers in the family!