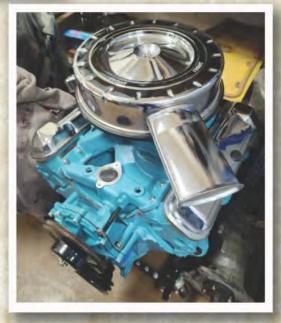

## "A Tribute to Jim Wangers' 1964 GTO 'Test Car' built for Car and Driver's March 1964 Road Test"

The donor car for this build was a 1964 Le Mans Sport Coupe. This body designation meant it had the required "post" separating the front and rear side windows. This was an important factor as both Car and Driver test cars were post coupes. The car came with it's original 326ci engine installed in the engine bay as well as a fresh built 389ci motor harvested from a 1966 GTO. While every part of me wanted to locate and build a 421ci engine to stay true to what we *think* the correct engine displacement was, the 1966 389ci engine had too much going for it. Both cost effectively and performance wise the engine we had was, and is, more than it's 1964 predecessor. 1966 represented the last year that the beloved GTO could be purchased with Tri-Power induction including a 1 year only larger center carburetor. In 1967 GM made the decision that only the Chevrolet Corvette could be purchased with multiple carburation. Pontiac moved to the 400ci power-plant and 4bbl carburetor which made the same advertised power rating. When decoding the 389ci engine we extracted the following facts:

Next month we unleash the team at San Diego's **JBA Speed Shop** to put their modern "Royal" treatment to this iconic power-plant. Engine technology has come a long way in the past 60 years. **JBA Speed Shop** threw everything at this to make it far more than it was in the Car and Driver Road Test.