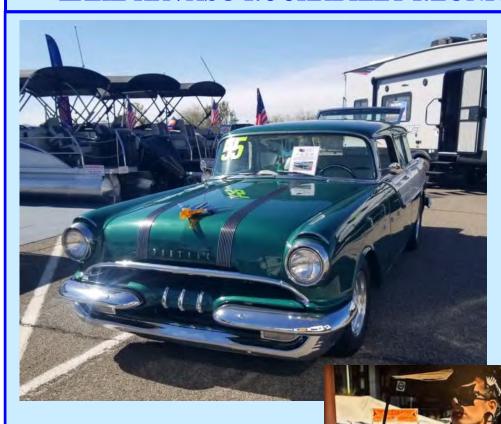

## LAKE HAVASU ROCKABILLY REUNION - FEB 16-18

Sue and J.C. Dumas and Barb and John Pluth attended the Rockabilly Reunion in Lake Havasu, AZ. This 3-day event featured a car, motorcycle and truck show with over 600 vehicles on display, 20 live bands and even a Rockabilly Reunion Beauty Pagent! Definitely an event worth looking at for next year!

## LAKE HAVASU ROCKABILLY REUNION - FEB 16-18