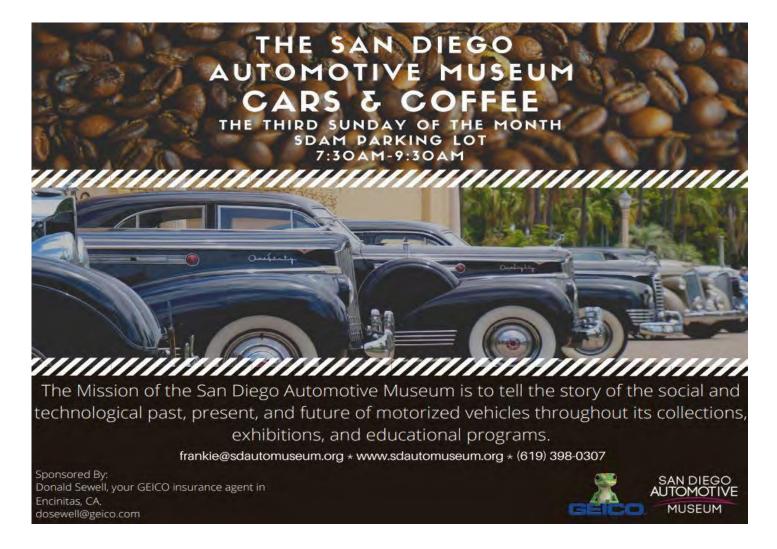

## SAN DIEGO AUTO MUSEUM CARS AND COFFEE

## Wake Up to Cars & Coffee at San Diego Automotive Museum Every 3rd Sunday of Month

Cars of all makes and models from owners in the community will be on display, while guests enjoy free coffee and donuts. The public is invited to bring vehicles to show in the parking lot as well. Those who attend also can view exhibits on display in the museum, for discounted admission of \$10 for those who arrive before 10 a.m.

#### **Old Business:**

Members were reminded that the Auto Museum at Balboa Park hosts hot coffee every third Sunday of the month.