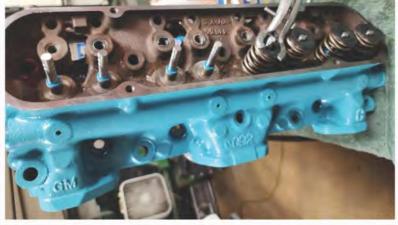

#### MANIFOLD

Tri-Power Manifold: 9782898: 1966

#### CYLINDER HEADS

Cylinder Head Casting: 092 Valves: 1.92/1.66 Combustion Chamber: 70CC

At first Bryan reported that it was a 1968 Pontiac Tri-Power set-up. We all know that was impossible. So with some intake manifold & carburetor part number deciphering we uncovered a noteworthy stroke of luck. His Tri-Power Manifold

casting 9782898 turns out to be a 1966 GTO set-up. A 1966 Tri-Power was required if we were to maintain and maximize the 1966 389ci power plant that had already been upgraded in many ways to extract every possible horsepower from. The 1966 Tri-Power engine increased the power rating from 1964-1965's 348Hp to 360Hp.