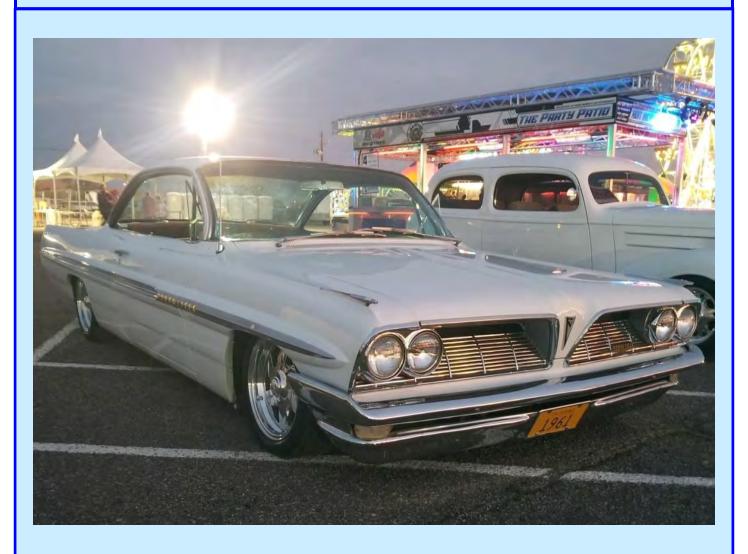

## LAKE HAVASU ROCKABILLY REUNION - FEB 16-18

Sue and J.C. Dumas and Barb and John Pluth attended the Rockabilly Reunion in Lake Havasu, AZ. This 3-day event featured a car, motorcycle and truck show with over 600 vehicles on display, 20 live bands and even a Rockabilly Reunion Beauty Pagent! Definitely an event worth looking at for next year!

## LAKE HAVASU ROCKABILLY REUNION - FEB 16-18