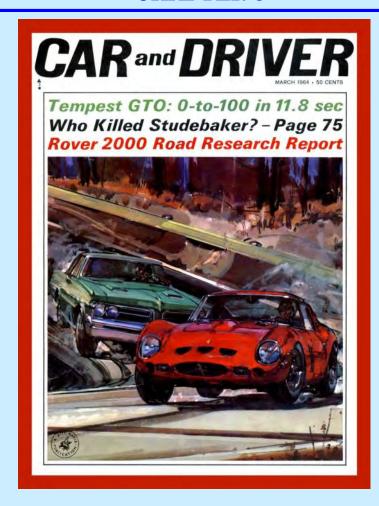

Also included is the fourth installment of Assistant Newsletter Editor Greg Raymond's latest restoration project, the recreation of the Royal Bobcat Blue Car from the March 1964 Car and Driver road test. This months chapter focuses on the power plant being readied to drop into the infamous Blue Car!

## RECREATING THE LOST 'BLUE CAR'

## CHAPTER 3

We are pleased to bring Chapter 4 of a series on Greg Raymond's restoration project to build a Tribute to the Royal Bobcat Blue Car from the March 1964 Car and Driver road test, which was originally set to pit the first year Pontiac GTO against a true Ferrari GTO in both a drag race as well as on the track! Greg has done a tremendous amount of research on this Royal Bobcat prepared 1964 GTO including insider details received directly from Jim Wangers and other notable Pontiacers. Follow on chapters and pictures will run in subsequent Issues of the War Whoop.

## OUR ROYAL TREATMENT "BLUE CAR" - CHAPTER 4

## "A Tribute to Jim Wangers' 1964 GTO 'Test Car' built for Car and Driver's March 1964 Road Test"

The donor car for this build was a 1964 Le Mans Sport Coupe. This body designation meant it had the required "post" separating the front and rear side windows. This was an important factor as both Car and Driver test cars were post coupes. The car came with it's original 326ci engine installed in the engine bay as well as a fresh built 389ci motor harvested from a 1966 GTO. While every part of me wanted to locate and build a 421ci engine to stay true to what we *think* the correct engine displacement was, the 1966 389ci engine had too much going for it. Both cost effectively and performance wise the engine we had was, and is, more than it's 1964 predecessor. 1966 represented the last year that the beloved GTO could be purchased with Tri-Power induction including a 1 year only larger center carburetor. In 1967 GM made the decision that only the Chevrolet Corvette could be purchased with multiple carburation. Pontiac moved to the 400ci power-plant and 4bbl carburetor which made the same advertised power rating. When decoding the 389ci engine we extracted the following facts: