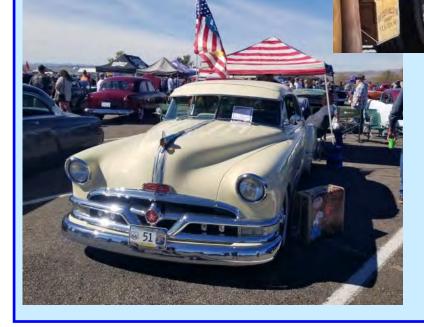

## LAKE HAVASU ROCKABILLY REUNION - FEB 16-18

Sue and J.C. Dumas and Barb and John Pluth attended the Rockabilly Reunion in Lake Havasu, AZ. This 3-day event featured a car, motorcycle and truck show with over 600 vehicles on display, 20 live bands and even a Rockabilly Reunion Beauty Pagent! Definitely an event worth looking at for next year!

## LAKE HAVASU ROCKABILLY REUNION - FEB 16-18