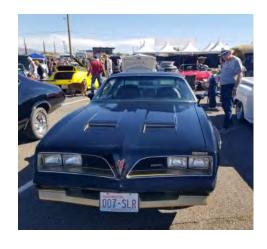

## LAKE HAVASU ROCKABILLY REUNION - FEB 16-18

Sue and J.C. Dumas and Barb and John Pluth attended the Rockabilly Reunion in Lake Havasu, AZ. This 3-day event featured a car, motorcycle and truck show with over 600 vehicles on display, 20 live bands and even a Rockabilly Reunion Beauty Pagent! Definitely an event worth looking at for next year!