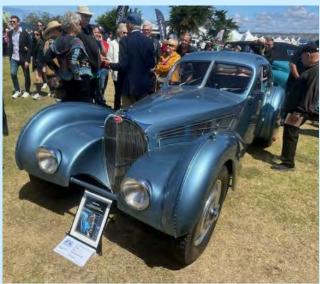

Cover Art Cars
1936 Bugatti Type 57SC Atlantic 2-Door

Pre-War American and European Classics - Closed 1931 Packard 845 Deluxe Eight Limousine

Historic Race Cars 1965 Alfa Romeo Giulia TZ2

American Muscle 1970 Plymouth Hemi Cuda Coupe