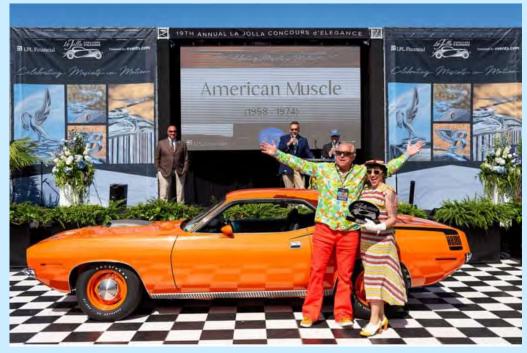

The La Jolla Concours d'Elegance was held in the Ellen Browning Park above La Jolla Cove the weekend of April 25 - 27. I was fortunate to attend the Friday night Soiree in the Park, drive my Firebird in the Saturday Tour d'Elegance along with million dollar Bugatti's, Packards, Lambogini's, Aston Martin's, Ford GT's, Porsches... (but just one Pontiac!), and exhibit my car in the Muscle Car Class at the Sunday Concours d'Elegance, also held in the Ellen Browning Park. My expectations of winning even a 3rd Place award at the Concours were low so I was not disappointed when the Firebird did not make it to the Awards Show. The majority of the Muscle Cars in this class were absolutely stunning restorations, many having undergone multi-year frame off restorations that resulted in these cars being in better condition than when they were first driven off of the dealers lot back in the '60's and 70's! Included in the class was a One-of-One 1959 Pontiac El Catalina Prototype Pick-up! The La Jolla Historical Society does a fantastic job putting this show on every April and has resulted in the LJ Concours d'Elegance being regarded as the second best Concours d'Elegance show west of the Rockies, second only to the Pebble Beach Concours event.

## **TOUR D'ELEGANCE - APRIL 26**

Cruising through Rancho Santa Fe Cars and Coffee

One-of-One 1959 Pontiac El Catalina Prototype Pickup

One-of-One 1959 Pontiac El Catalina Prototype Pickup

**American Muscle Class** 