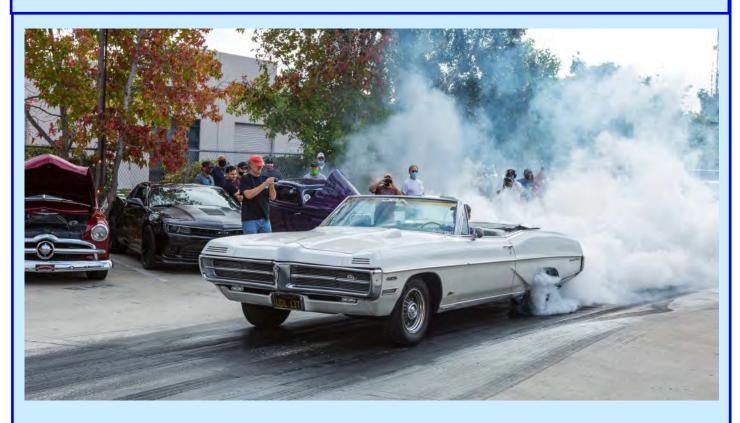

## **TOUR D'ELEGANCE - APRIL 26**

Ford vs. Ferrari on Prospect St.!

## **TOUR D'ELEGANCE - APRIL 26**

Cruising through Rancho Santa Fe Cars and Coffee

One-of-One 1959 Pontiac El Catalina Prototype Pickup

One-of-One 1959 Pontiac El Catalina Prototype Pickup

**American Muscle Class** 