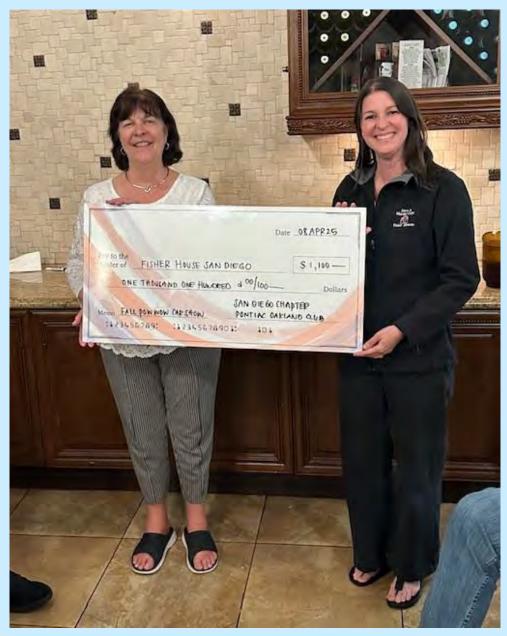

Our last meeting went well. Dave enjoyed seeing everyone and vice versa. There was a large attendance at the meeting and we had a special guest. Tiana Bobcock, General Manager of San Diego Fisher House gave us a short talk about all the wonderful things the Fisher House Foundation provides for our veterans and their families. The club was able to present her with a donation of \$1,100 from our 2024 Cops and Rodders Car Show. See photo on the next page.

## NOTES FROM THE CHIEF

SDPOCI President Sue Dumas presents Tiana Babcock, Manager of the San Diego Fisher House Foundation, with a check for \$1100 to help support the Fisher Houses in San Diego. The donation was made possible by the funds SDPOCI raised at our 2024 Cops and Rodders Car Show. The Fisher House Foundation builds comfort homes where military & veteran families can stay free of charge, while a loved one is in the hospital. SDPOCI has been supporting the Fisher House Foundation for over 25 years.

#### SAN DIEGO POCI CHAPTER #58 MEETING MINUTES

Also in attendance was former SDPOCI President Alan Sugarman who became a member of SDPOCI 20 years ago with his 1970 GTO. He plans to rejoin.

Our second special guest was Tiana Bobcock, General Manager of San Diego Fisher House. Sue presented Tiana with a check in the amount of \$1100 for the Fisher House, the proceeds of which came from our Cops and Rodders Fall Pow Wow in September 2024. There are two Fisher houses in San Diego. The organization provides free lodging to military families when their family member is obtaining hospital care. Each house has 9 guest rooms that can serve 18 military families at a time. Sometimes families arrive with just the clothing on their backs. The rooms are fully stocked. Fisher House accommodates families for one night, or 40-45 nights, depending on the need. Hospital stays run the gamut of routine to critical. There are 100 Fisher Houses worldwide, normally running at 100%.