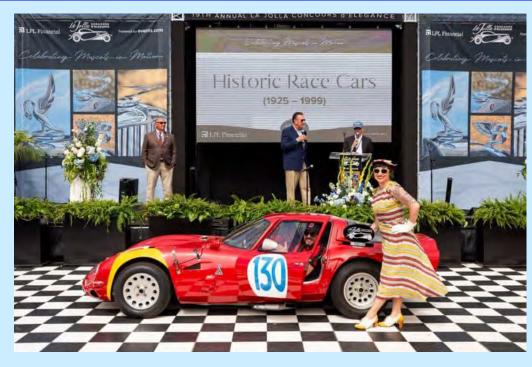

Cover Art Cars
1936 Bugatti Type 57SC Atlantic 2-Door

Pre-War American and European Classics - Closed 1931 Packard 845 Deluxe Eight Limousine

Historic Race Cars 1965 Alfa Romeo Giulia TZ2

American Muscle 1970 Plymouth Hemi Cuda Coupe