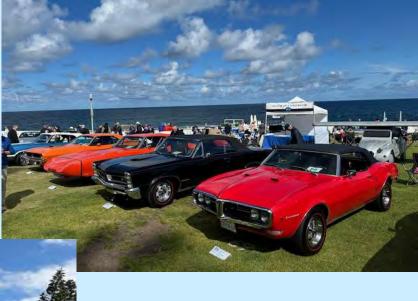

## **TOUR D'ELEGANCE - APRIL 26**

Cruising through Rancho Santa Fe Cars and Coffee

One-of-One 1959 Pontiac El Catalina Prototype Pickup

One-of-One 1959 Pontiac El Catalina Prototype Pickup

**American Muscle Class** 

Cover Art Cars
1936 Bugatti Type 57SC Atlantic 2-Door

Pre-War American and European Classics - Closed 1931 Packard 845 Deluxe Eight Limousine

Historic Race Cars 1965 Alfa Romeo Giulia TZ2

American Muscle 1970 Plymouth Hemi Cuda Coupe

Awards Chairman J.C. Dumas and his able assistants, SDPOCI President Sue Dumas and daughter Cori

Best In Show 1955 Mercedes Benz 300 SL Gullwing

SATURDAY May, 10th 2025

FOR MORE INFO, and to REGISTER GO TO