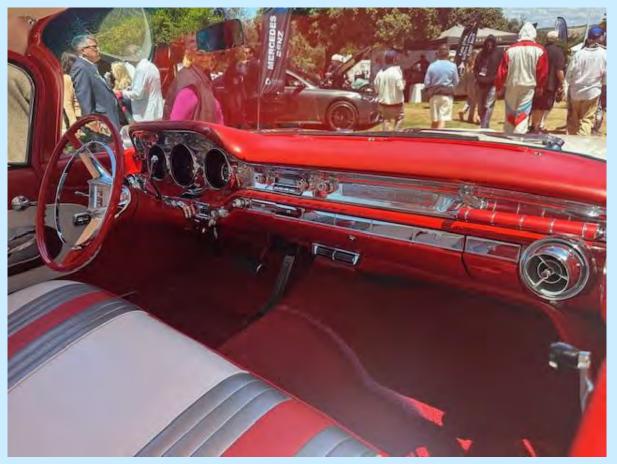

## **TOUR D'ELEGANCE - APRIL 26**

Cruising through Rancho Santa Fe Cars and Coffee

One-of-One 1959 Pontiac El Catalina Prototype Pickup

One-of-One 1959 Pontiac El Catalina Prototype Pickup

**American Muscle Class** 

The La Jolla Concours d'Elegance was held in the Ellen Browning Park above La Jolla Cove the weekend of April 25 - 27. I was fortunate to attend the Friday night Soiree in the Park, drive my Firebird in the Saturday Tour d'Elegance along with million dollar Bugatti's, Packards, Lambogini's, Aston Martin's, Ford GT's, Porsches... (but just one Pontiac!), and exhibit my car in the Muscle Car Class at the Sunday Concours d'Elegance, also held in the Ellen Browning Park. My expectations of winning even a 3rd Place award at the Concours were low so I was not disappointed when the Firebird did not make it to the Awards Show. The majority of the Muscle Cars in this class were absolutely stunning restorations, many having undergone multi-year frame off restorations that resulted in these cars being in better condition than when they were first driven off of the dealers lot back in the '60's and 70's! Included in the class was a One-of-One 1959 Pontiac El Catalina Prototype Pick-up! The La Jolla Historical Society does a fantastic job putting this show on every April and has resulted in the LJ Concours d'Elegance being regarded as the second best Concours d'Elegance show west of the Rockies, second only to the Pebble Beach Concours event.