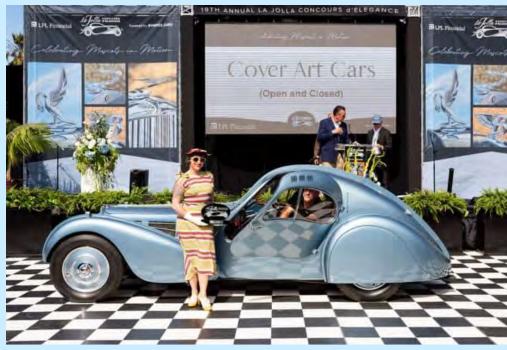

Cover Art Cars
1936 Bugatti Type 57SC Atlantic 2-Door

Pre-War American and European Classics - Closed 1931 Packard 845 Deluxe Eight Limousine

Historic Race Cars 1965 Alfa Romeo Giulia TZ2

American Muscle 1970 Plymouth Hemi Cuda Coupe