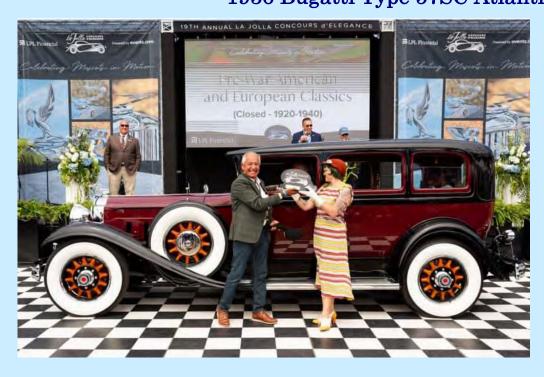

Cover Art Cars
1936 Bugatti Type 57SC Atlantic 2-Door

Pre-War American and European Classics - Closed 1931 Packard 845 Deluxe Eight Limousine

Historic Race Cars 1965 Alfa Romeo Giulia TZ2

American Muscle 1970 Plymouth Hemi Cuda Coupe