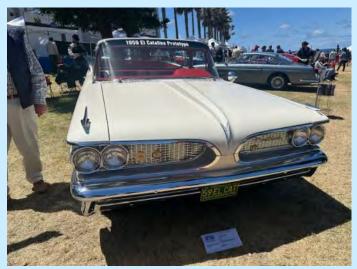

The La Jolla Concours d'Elegance was held in the Ellen Browning Park above La Jolla Cove the weekend of April 25 - 27. I was fortunate to attend the Friday night Soiree in the Park, drive my Firebird in the Saturday Tour d'Elegance along with million dollar Bugatti's, Packards, Lambogini's, Aston Martin's, Ford GT's, Porsches... (but just one Pontiac!), and exhibit my car in the Muscle Car Class at the Sunday Concours d'Elegance, also held in the Ellen Browning Park. My expectations of winning even a 3rd Place award at the Concours were low so I was not disappointed when the Firebird did not make it to the Awards Show. The majority of the Muscle Cars in this class were absolutely stunning restorations, many having undergone multi-year frame off restorations that resulted in these cars being in better condition than when they were first driven off of the dealers lot back in the '60's and 70's! Included in the class was a One-of-One 1959 Pontiac El Catalina Prototype Pick-up! The La Jolla Historical Society does a fantastic job putting this show on every April and has resulted in the LJ Concours d'Elegance being regarded as the second best Concours d'Elegance show west of the Rockies, second only to the Pebble Beach Concours event.

## **TOUR D'ELEGANCE - APRIL 26**

Cruising through Rancho Santa Fe Cars and Coffee

One-of-One 1959 Pontiac El Catalina Prototype Pickup

One-of-One 1959 Pontiac El Catalina Prototype Pickup

**American Muscle Class** 