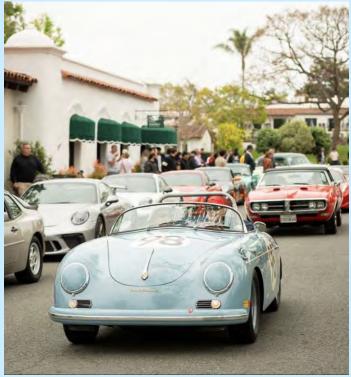

The La Jolla Concours d' Elegance weekend event was wonderful. The Friday night Gala was a lot of fun, with great food, a live band, and plenty of interesting people to talk with. They put on another extraordinary evening for all the attendees and other enthusiasts. J.C. and Owen also attended the Tour d' Elegance on Saturday morning. The cruise was staged, starting in La Jolla on Prospect Street, winding through La Jolla taking the back roads into Rancho Santa Fe, cruised through the weekly Cars & Coffee gathering, ending at the Inn at Rancho Santa Fe. That's where all the drivers and their guests were treated to lunch and a six-panel tech talk on the green.

## **TOUR D'ELEGANCE - APRIL 26**

Ford vs. Ferrari on Prospect St.!