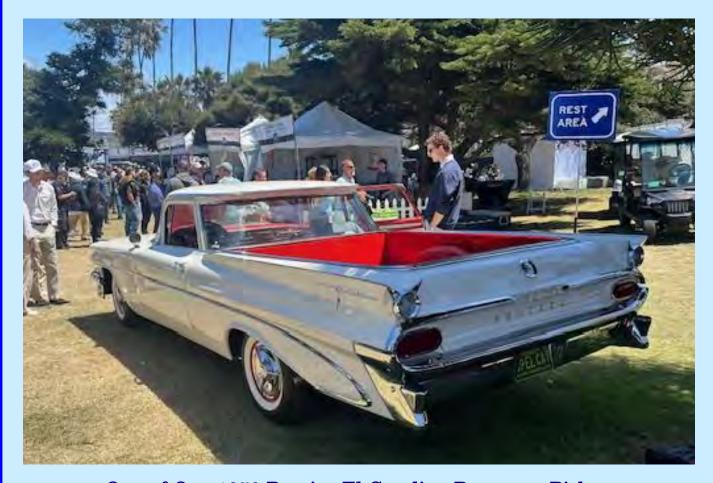

## **TOUR D'ELEGANCE - APRIL 26**

Cruising through Rancho Santa Fe Cars and Coffee

One-of-One 1959 Pontiac El Catalina Prototype Pickup

One-of-One 1959 Pontiac El Catalina Prototype Pickup

**American Muscle Class** 

The La Jolla Concours d'Elegance was held in the Ellen Browning Park above La Jolla Cove the weekend of April 25 - 27. I was fortunate to attend the Friday night Soiree in the Park, drive my Firebird in the Saturday Tour d'Elegance along with million dollar Bugatti's, Packards, Lambogini's, Aston Martin's, Ford GT's, Porsches... (but just one Pontiac!), and exhibit my car in the Muscle Car Class at the Sunday Concours d'Elegance, also held in the Ellen Browning Park. My expectations of winning even a 3rd Place award at the Concours were low so I was not disappointed when the Firebird did not make it to the Awards Show. The majority of the Muscle Cars in this class were absolutely stunning restorations, many having undergone multi-year frame off restorations that resulted in these cars being in better condition than when they were first driven off of the dealers lot back in the '60's and 70's! Included in the class was a One-of-One 1959 Pontiac El Catalina Prototype Pick-up! The La Jolla Historical Society does a fantastic job putting this show on every April and has resulted in the LJ Concours d'Elegance being regarded as the second best Concours d'Elegance show west of the Rockies, second only to the Pebble Beach Concours event.