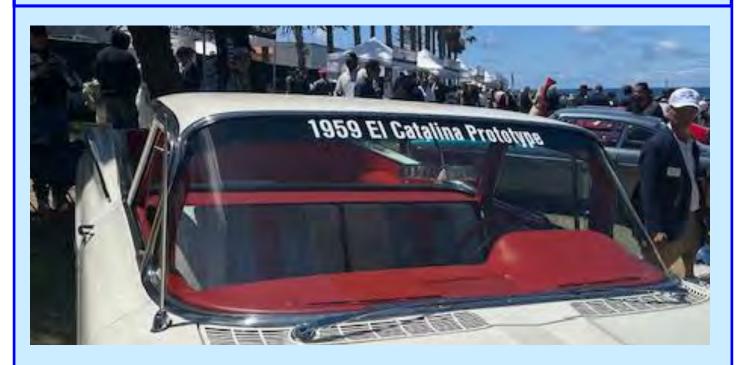

## **TOUR D'ELEGANCE - APRIL 26**

Cruising through Rancho Santa Fe Cars and Coffee

One-of-One 1959 Pontiac El Catalina Prototype Pickup

One-of-One 1959 Pontiac El Catalina Prototype Pickup

**American Muscle Class** 

The La Jolla Concours d'Elegance was held in the Ellen Browning Park above La Jolla Cove the weekend of April 25 - 27. I was fortunate to attend the Friday night Soiree in the Park, drive my Firebird in the Saturday Tour d'Elegance along with million dollar Bugatti's, Packards, Lambogini's, Aston Martin's, Ford GT's, Porsches... (but just one Pontiac!), and exhibit my car in the Muscle Car Class at the Sunday Concours d'Elegance, also held in the Ellen Browning Park. My expectations of winning even a 3rd Place award at the Concours were low so I was not disappointed when the Firebird did not make it to the Awards Show. The majority of the Muscle Cars in this class were absolutely stunning restorations, many having undergone multi-year frame off restorations that resulted in these cars being in better condition than when they were first driven off of the dealers lot back in the '60's and 70's! Included in the class was a One-of-One 1959 Pontiac El Catalina Prototype Pick-up! The La Jolla Historical Society does a fantastic job putting this show on every April and has resulted in the LJ Concours d'Elegance being regarded as the second best Concours d'Elegance show west of the Rockies, second only to the Pebble Beach Concours event.