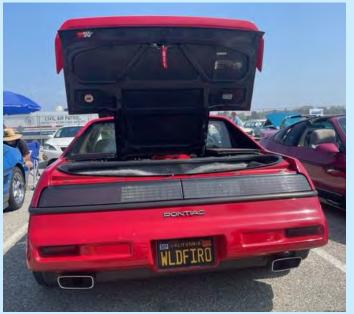

# SOCAL CHAPTER ALL-PONTIAC CAR SHOW

### FULLERTON AIRPORT, MAY 13, 2023

May 13 started early for the SDPOCI members that cruised up to the Fullerton Airport for the annual SOCAL All-Pontiac car show. Meet-up at the Rt. 5 rest stop was 6:15 am, departure at 6:30. All arrived without incident by 7:45 and were met by the sight of Jim Wanger's 1969 GTO Judge parked at the entrance. What a beautiful day of sharing memories of Jim and enjoying the comradery of the SOCAL Club and other attendees.

## FULLERTON AIRPORT, MAY 13, 2023

# FULLERTON AIRPORT, MAY 13, 2023