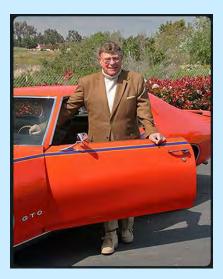

And to say SDPOCI drove away with a fair share of the trophies is an understatement, but the highlight was Jim "Old Man" Taylor driving off with the first annual Jim Wangers award. Jim's 1964 GTO

was selected for this award by Jim Wangers nephew Gordon Wangers who stated that Jim's GTO best represented what his uncle most appreciated in a GTO. Not a Concourse restoration that looks like it just came out of the show room but a car that was built the right way for street performance. Congrats to Jim Taylor and the SOCAL Club for putting on a top notch show and honoring Jim Wangers in a very special way.

Jim Taylor receives the inaugural Jim Wangers award at the SOCAL 33rd Annual All-Pontiac Car Show. Pictured with Jim are Gordon Wangers (L) and Dave Anderson (R).

# Jim Taylor's 1964 GTO

Greg Raymond's 1964 GTO

Jim Thomson's 1968 Firebird 400

**SDPOCI Class Winners** 

Jim Taylor's 1964 GTO

Serge DaSilva's 1963 Catalina

**SDPOCI Class Winners** 