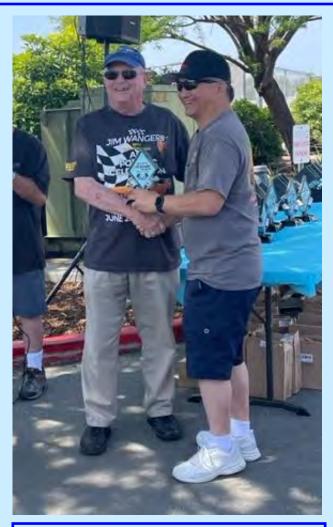

And to say SDPOCI drove away with a fair share of the trophies is an understatement, but the highlight was Jim "Old Man" Taylor driving off with the first annual Jim Wangers award. Jim's 1964 GTO

was selected for this award by Jim Wangers nephew Gordon Wangers who stated that Jim's GTO best represented what his uncle most appreciated in a GTO. Not a Concourse restoration that looks like it just came out of the show room but a car that was built the right way for street performance. Congrats to Jim Taylor and the SOCAL Club for putting on a top notch show and honoring Jim Wangers in a very special way.

Jim Taylor receives the inaugural Jim Wangers award at the SOCAL 33rd Annual All-Pontiac Car Show. Pictured with Jim are Gordon Wangers (L) and Dave Anderson (R).