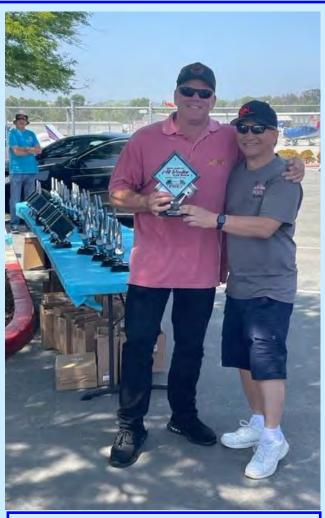

And to say SDPOCI drove away with a fair share of the trophies is an understatement, but the highlight was Jim "Old Man" Taylor driving off with the first annual Jim Wangers award. Jim's 1964 GTO

was selected for this award by Jim Wangers nephew Gordon Wangers who stated that Jim's GTO best represented what his uncle most appreciated in a GTO. Not a Concourse restoration that looks like it just came out of the show room but a car that was built the right way for street performance. Congrats to Jim Taylor and the SOCAL Club for putting on a top notch show and honoring Jim Wangers in a very special way.