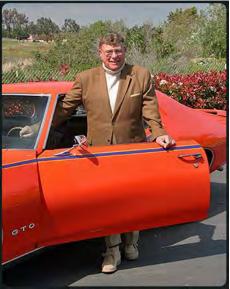

And to say SDPOCI drove away with a fair share of the trophies is an understatement, but the highlight was Jim "Old Man" Taylor driving off with the first annual Jim Wangers award. Jim's 1964 GTO

was selected for this award by Jim Wangers nephew Gordon Wangers who stated that Jim's GTO best represented what his uncle most appreciated in a GTO. Not a Concourse restoration that looks like it just came out of the show room but a car that was built the right way for street performance. Congrats to Jim Taylor and the SOCAL Club for putting on a top notch show and honoring Jim Wangers in a very special way.

# Jim Taylor's 1964 GTO

Greg Raymond's 1964 GTO

Jim Thomson's 1968 Firebird 400

**SDPOCI Class Winners** 

Jim Taylor's 1964 GTO

Serge DaSilva's 1963 Catalina

**SDPOCI Class Winners** 