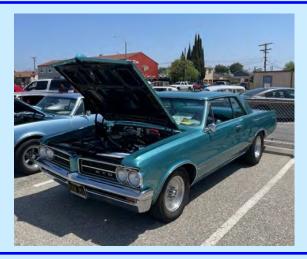

And to say SDPOCI drove away with a fair share of the trophies is an understatement, but the highlight was Jim "Old Man" Taylor driving off with the first annual Jim Wangers award. Jim's 1964 GTO

was selected for this award by Jim Wangers nephew Gordon Wangers who stated that Jim's GTO best represented what his uncle most appreciated in a GTO. Not a Concourse restoration that looks like it just came out of the show room but a car that was built the right way for street performance. Congrats to Jim Taylor and the SOCAL Club for putting on a top notch show and honoring Jim Wangers in a very special way.

# Jim Taylor's 1964 GTO

Greg Raymond's 1964 GTO

Jim Thomson's 1968 Firebird 400

**SDPOCI Class Winners** 

Jim Taylor's 1964 GTO

Serge DaSilva's 1963 Catalina

**SDPOCI Class Winners** 