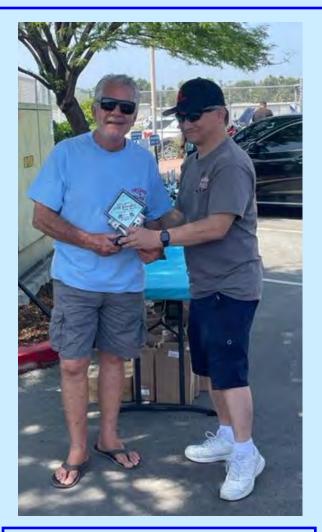

And to say SDPOCI drove away with a fair share of the trophies is an understatement, but the highlight was Jim "Old Man" Taylor driving off with the first annual Jim Wangers award. Jim's 1964 GTO

was selected for this award by Jim Wangers nephew Gordon Wangers who stated that Jim's GTO best represented what his uncle most appreciated in a GTO. Not a Concourse restoration that looks like it just came out of the show room but a car that was built the right way for street performance. Congrats to Jim Taylor and the SOCAL Club for putting on a top notch show and honoring Jim Wangers in a very special way.

Jim Taylor receives the inaugural Jim Wangers award at the SOCAL 33rd Annual All-Pontiac Car Show. Pictured with Jim are Gordon Wangers (L) and Dave Anderson (R).