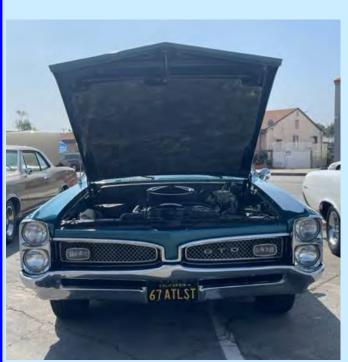

# SOCAL CHAPTER ALL-PONTIAC CAR SHOW

### FULLERTON AIRPORT, MAY 13, 2023

May 13 started early for the SDPOCI members that cruised up to the Fullerton Airport for the annual SOCAL All-Pontiac car show. Meet-up at the Rt. 5 rest stop was 6:15 am, departure at 6:30. All arrived without incident by 7:45 and were met by the sight of Jim Wanger's 1969 GTO Judge parked at the entrance. What a beautiful day of sharing memories of Jim and enjoying the comradery of the SOCAL Club and other attendees.

## FULLERTON AIRPORT, MAY 13, 2023

# FULLERTON AIRPORT, MAY 13, 2023