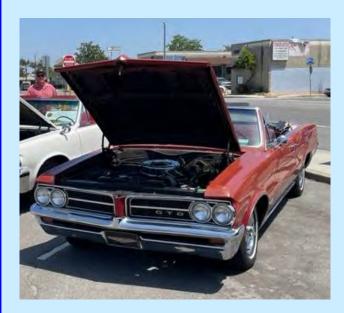

And to say SDPOCI drove away with a fair share of the trophies is an understatement, but the highlight was Jim "Old Man" Taylor driving off with the first annual Jim Wangers award. Jim's 1964 GTO

was selected for this award by Jim Wangers nephew Gordon Wangers who stated that Jim's GTO best represented what his uncle most appreciated in a GTO. Not a Concourse restoration that looks like it just came out of the show room but a car that was built the right way for street performance. Congrats to Jim Taylor and the SOCAL Club for putting on a top notch show and honoring Jim Wangers in a very special way.

# Jim Taylor's 1964 GTO

Greg Raymond's 1964 GTO

Jim Thomson's 1968 Firebird 400

**SDPOCI Class Winners** 

Jim Taylor's 1964 GTO

Serge DaSilva's 1963 Catalina

**SDPOCI Class Winners** 