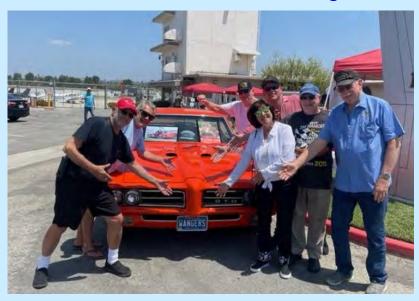

And to say SDPOCI drove away with a fair share of the trophies is an understatement, but the highlight was Jim "Old Man" Taylor driving off with the first annual Jim Wangers award. Jim's 1964 GTO

was selected for this award by Jim Wangers nephew Gordon Wangers who stated that Jim's GTO best represented what his uncle most appreciated in a GTO. Not a Concourse restoration that looks like it just came out of the show room but a car that was built the right way for street performance. Congrats to Jim Taylor and the SOCAL Club for putting on a top notch show and honoring Jim Wangers in a very special way.

Jim Taylor receives the inaugural Jim Wangers award at the SOCAL 33rd Annual All-Pontiac Car Show. Pictured with Jim are Gordon Wangers (L) and Dave Anderson (R).