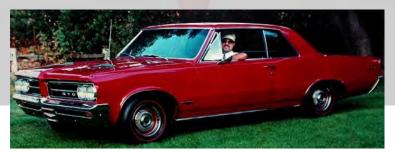

And to say SDPOCI drove away with a fair share of the trophies is an understatement, but the highlight was Jim "Old Man" Taylor driving off with the first annual Jim Wangers award. Jim's 1964 GTO

was selected for this award by Jim Wangers nephew Gordon Wangers who stated that Jim's GTO best represented what his uncle most appreciated in a GTO. Not a Concourse restoration that looks like it just came out of the show room but a car that was built the right way for street performance. Congrats to Jim Taylor and the SOCAL Club for putting on a top notch show and honoring Jim Wangers in a very special way.

# Jim Taylor's 1964 GTO

Greg Raymond's 1964 GTO

Jim Thomson's 1968 Firebird 400

**SDPOCI Class Winners** 

Jim Taylor's 1964 GTO

Serge DaSilva's 1963 Catalina

**SDPOCI Class Winners** 