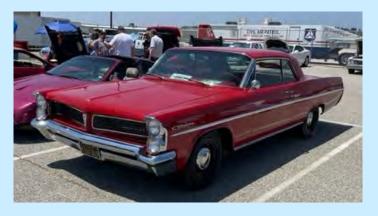

# Jim Taylor's 1964 GTO

Greg Raymond's 1964 GTO

Jim Thomson's 1968 Firebird 400

**SDPOCI Class Winners** 

Jim Taylor's 1964 GTO

Serge DaSilva's 1963 Catalina

**SDPOCI Class Winners** 