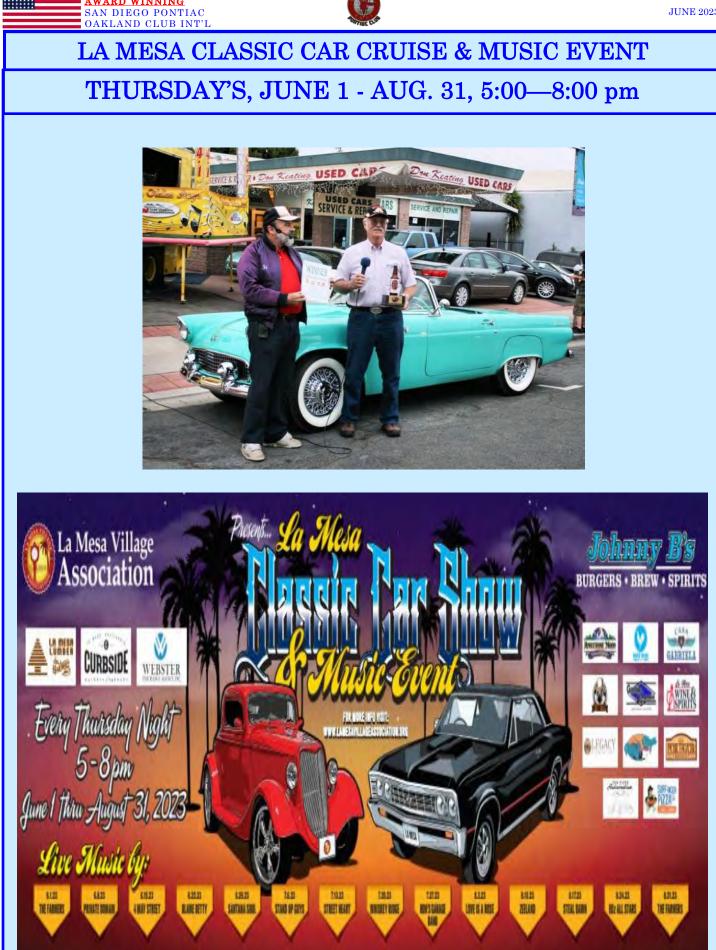

### NOTES FROM THE NEWSLETTER EDITOR

Summer is finally here! May gray and June gloom will soon give way to fabulous sunny days and warm evenings, perfect for cruising the San Diego cruise nights, cars and coffees and other meet-ups! I personally attended the first of the La Mesa Cruise nights on June 1 and enjoyed a great performance by the Farmers (former Beat Farmers band), the SD Car Council monthly gathering at the Jolly Joker in Kearny Mesa and the Cruisin' Grand cruise night in El Cajon on June 7. Yes, I am enjoying retirement! It's been many years since I participated in these local cruise nights and they are a blast! Brought me back to the year 2002 when the club promoted a Super Cruise for members and those members that participated in all 4 of SD's Cruise nights in a single week were rewarded with a Super Cruise poster created by Greg Raymond showing all of the dedicated cruisers (cars)! I have included a picture of this rare and coveted poster in the newsletter along with schedules and flyers for all the current local cruise nights.