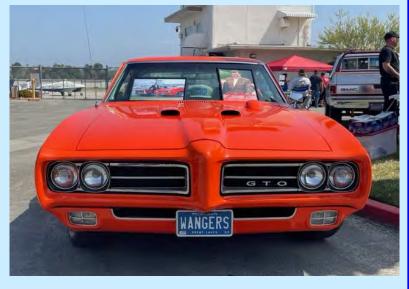

1969 GTO Judge parked at the entrance of the show was very moving. Thanks to Dave Anderson for arranging and bringing Jim's prized Judge to the show and to Jim's nephew Gordon Wangers for arranging the Celebration of Life at the Peterson.

### FULLERTON AIRPORT, MAY 13, 2023

May 13 started early for the SDPOCI members that cruised up to the Fullerton Airport for the annual SOCAL All-Pontiac car show. Meet-up at the Rt. 5 rest stop was 6:15 am, departure at 6:30. All arrived without incident by 7:45 and were met by the sight of Jim Wanger's 1969 GTO Judge parked at the entrance. What a beautiful day of sharing memories of Jim and enjoying the comradery of the SOCAL Club and other attendees.