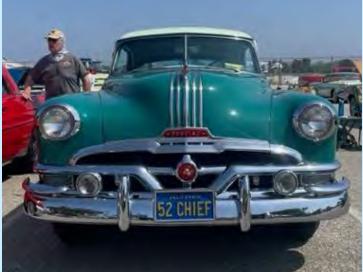

# SOCAL CHAPTER ALL-PONTIAC CAR SHOW

### FULLERTON AIRPORT, MAY 13, 2023

May 13 started early for the SDPOCI members that cruised up to the Fullerton Airport for the annual SOCAL All-Pontiac car show. Meet-up at the Rt. 5 rest stop was 6:15 am, departure at 6:30. All arrived without incident by 7:45 and were met by the sight of Jim Wanger's 1969 GTO Judge parked at the entrance. What a beautiful day of sharing memories of Jim and enjoying the comradery of the SOCAL Club and other attendees.

## FULLERTON AIRPORT, MAY 13, 2023

# FULLERTON AIRPORT, MAY 13, 2023