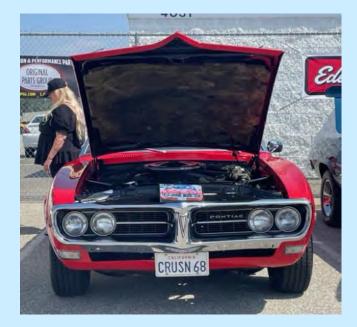

# Jim Taylor's 1964 GTO

Greg Raymond's 1964 GTO

Jim Thomson's 1968 Firebird 400

**SDPOCI Class Winners** 

Jim Taylor's 1964 GTO

Serge DaSilva's 1963 Catalina

**SDPOCI Class Winners** 