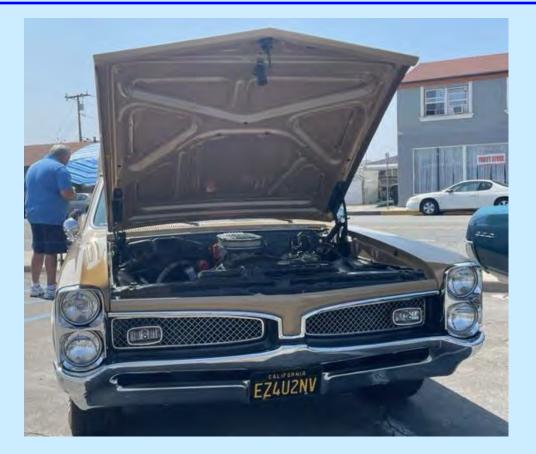

# Jim Taylor's 1964 GTO

Greg Raymond's 1964 GTO

Jim Thomson's 1968 Firebird 400

**SDPOCI Class Winners** 

Jim Taylor's 1964 GTO

Serge DaSilva's 1963 Catalina

**SDPOCI Class Winners** 