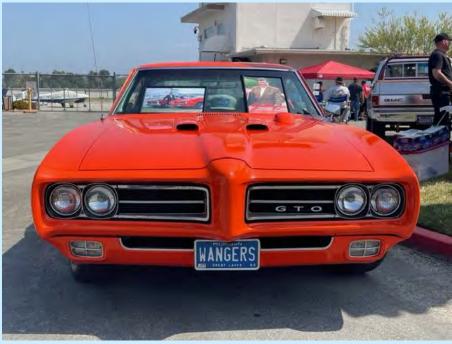

And to say SDPOCI drove away with a fair share of the trophies is an understatement, but the highlight was Jim "Old Man" Taylor driving off with the first annual Jim Wangers award. Jim's 1964 GTO

was selected for this award by Jim Wangers nephew Gordon Wangers who stated that Jim's GTO best represented what his uncle most appreciated in a GTO. Not a Concourse restoration that looks like it just came out of the show room but a car that was built the right way for street performance. Congrats to Jim Taylor and the SOCAL Club for putting on a top notch show and honoring Jim Wangers in a very special way.

Jim Taylor receives the inaugural Jim Wangers award at the SOCAL 33rd Annual All-Pontiac Car Show. Pictured with Jim are Gordon Wangers (L) and Dave Anderson (R).