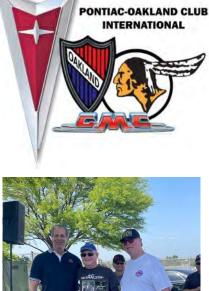

### FULLERTON AIRPORT, MAY 13, 2023

May 13 started early for the SDPOCI members that cruised up to the Fullerton Airport for the annual SOCAL All-Pontiac car show. Meet-up at the Rt. 5 rest stop was 6:15 am, departure at 6:30. All arrived without incident by 7:45 and were met by the sight of Jim Wanger's 1969 GTO Judge parked at the entrance. What a beautiful day of sharing memories of Jim and enjoying the comradery of the SOCAL Club and other attendees.

And to say SDPOCI drove away with a fair share of the trophies is an understatement, but the highlight was Jim "Old Man" Taylor driving off with the first annual Jim Wangers award. Jim's 1964 GTO

was selected for this award by Jim Wangers nephew Gordon Wangers who stated that Jim's GTO best represented what his uncle most appreciated in a GTO. Not a Concourse restoration that looks like it just came out of the show room but a car that was built the right way for street performance. Congrats to Jim Taylor and the SOCAL Club for putting on a top notch show and honoring Jim Wangers in a very special way.

Jim Taylor receives the inaugural Jim Wangers award at the SOCAL 33rd Annual All-Pontiac Car Show. Pictured with Jim are Gordon Wangers (L) and Dave Anderson (R).