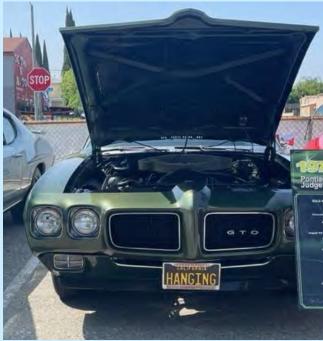

1969 GTO Judge parked at the entrance of the show was very moving. Thanks to Dave Anderson for arranging and bringing Jim's prized Judge to the show and to Jim's nephew Gordon Wangers for arranging the Celebration of Life at the Peterson.

### FULLERTON AIRPORT, MAY 13, 2023

May 13 started early for the SDPOCI members that cruised up to the Fullerton Airport for the annual SOCAL All-Pontiac car show. Meet-up at the Rt. 5 rest stop was 6:15 am, departure at 6:30. All arrived without incident by 7:45 and were met by the sight of Jim Wanger's 1969 GTO Judge parked at the entrance. What a beautiful day of sharing memories of Jim and enjoying the comradery of the SOCAL Club and other attendees.