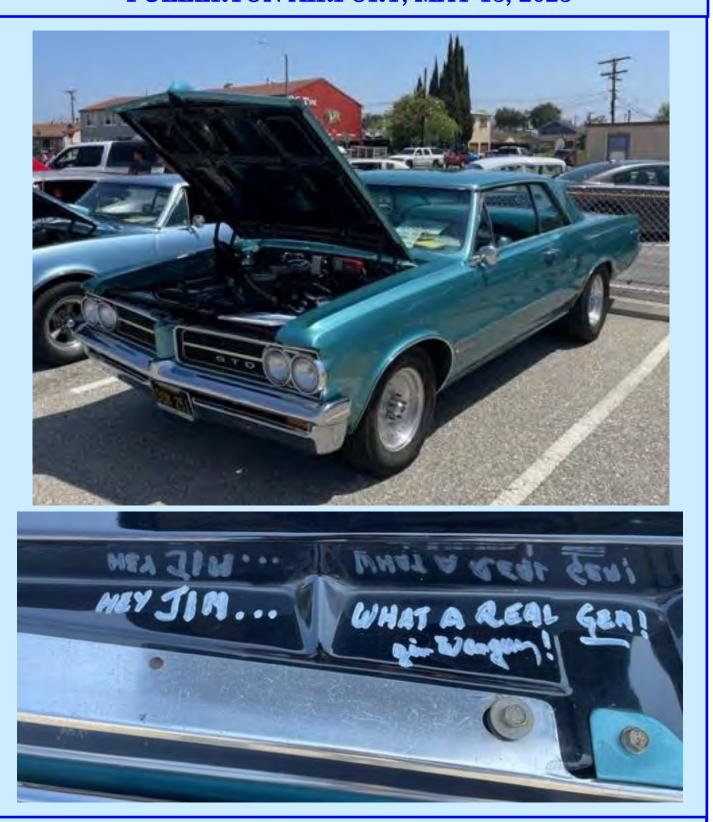

And to say SDPOCI drove away with a fair share of the trophies is an understatement, but the highlight was Jim "Old Man" Taylor driving off with the first annual Jim Wangers award. Jim's 1964 GTO

was selected for this award by Jim Wangers nephew Gordon Wangers who stated that Jim's GTO best represented what his uncle most appreciated in a GTO. Not a Concourse restoration that looks like it just came out of the show room but a car that was built the right way for street performance. Congrats to Jim Taylor and the SOCAL Club for putting on a top notch show and honoring Jim Wangers in a very special way.

# Jim Taylor's 1964 GTO

Greg Raymond's 1964 GTO

Jim Thomson's 1968 Firebird 400

**SDPOCI Class Winners** 

Jim Taylor's 1964 GTO

Serge DaSilva's 1963 Catalina

**SDPOCI Class Winners** 