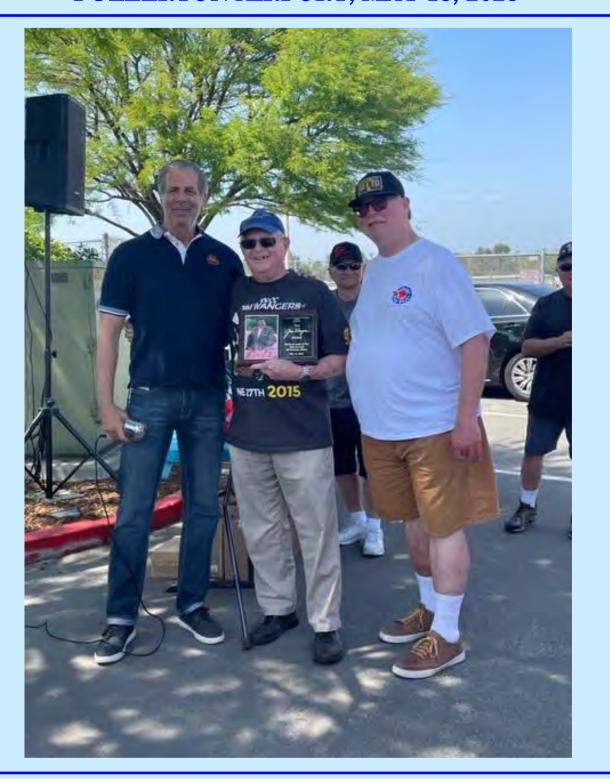

And to say SDPOCI drove away with a fair share of the trophies is an understatement, but the highlight was Jim "Old Man" Taylor driving off with the first annual Jim Wangers award. Jim's 1964 GTO

was selected for this award by Jim Wangers nephew Gordon Wangers who stated that Jim's GTO best represented what his uncle most appreciated in a GTO. Not a Concourse restoration that looks like it just came out of the show room but a car that was built the right way for street performance. Congrats to Jim Taylor and the SOCAL Club for putting on a top notch show and honoring Jim Wangers in a very special way.

Jim Taylor receives the inaugural Jim Wangers award at the SOCAL 33rd Annual All-Pontiac Car Show. Pictured with Jim are Gordon Wangers (L) and Dave Anderson (R).