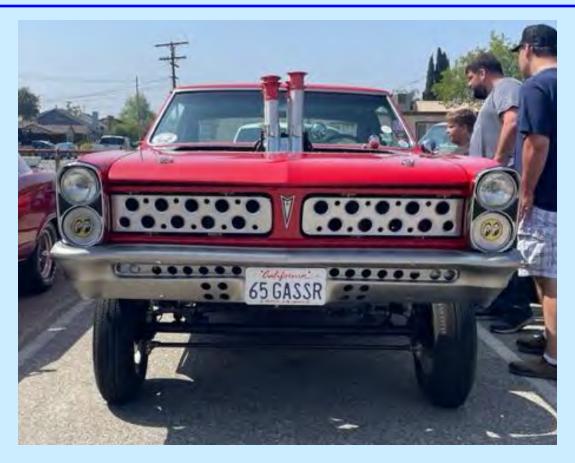

# SOCAL CHAPTER ALL-PONTIAC CAR SHOW

### FULLERTON AIRPORT, MAY 13, 2023

May 13 started early for the SDPOCI members that cruised up to the Fullerton Airport for the annual SOCAL All-Pontiac car show. Meet-up at the Rt. 5 rest stop was 6:15 am, departure at 6:30. All arrived without incident by 7:45 and were met by the sight of Jim Wanger's 1969 GTO Judge parked at the entrance. What a beautiful day of sharing memories of Jim and enjoying the comradery of the SOCAL Club and other attendees.

## FULLERTON AIRPORT, MAY 13, 2023

# FULLERTON AIRPORT, MAY 13, 2023