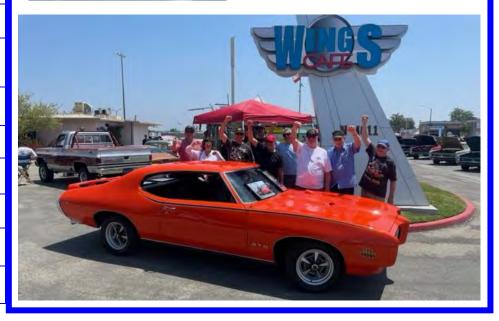

### FULLERTON AIRPORT, MAY 13, 2023

May 13 started early for the SDPOCI members that cruised up to the Fullerton Airport for the annual SOCAL All-Pontiac car show. Meet-up at the Rt. 5 rest stop was 6:15 am, departure at 6:30. All arrived without incident by 7:45 and were met by the sight of Jim Wanger's 1969 GTO Judge parked at the entrance. What a beautiful day of sharing memories of Jim and enjoying the comradery of the SOCAL Club and other attendees.

And to say SDPOCI drove away with a fair share of the trophies is an understatement, but the highlight was Jim "Old Man" Taylor driving off with the first annual Jim Wangers award. Jim's 1964 GTO

was selected for this award by Jim Wangers nephew Gordon Wangers who stated that Jim's GTO best represented what his uncle most appreciated in a GTO. Not a Concourse restoration that looks like it just came out of the show room but a car that was built the right way for street performance. Congrats to Jim Taylor and the SOCAL Club for putting on a top notch show and honoring Jim Wangers in a very special way.

Jim Taylor receives the inaugural Jim Wangers award at the SOCAL 33rd Annual All-Pontiac Car Show. Pictured with Jim are Gordon Wangers (L) and Dave Anderson (R).