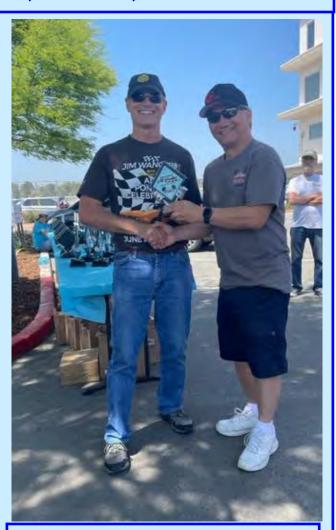

And to say SDPOCI drove away with a fair share of the trophies is an understatement, but the highlight was Jim "Old Man" Taylor driving off with the first annual Jim Wangers award. Jim's 1964 GTO

was selected for this award by Jim Wangers nephew Gordon Wangers who stated that Jim's GTO best represented what his uncle most appreciated in a GTO. Not a Concourse restoration that looks like it just came out of the show room but a car that was built the right way for street performance. Congrats to Jim Taylor and the SOCAL Club for putting on a top notch show and honoring Jim Wangers in a very special way.

Jim Taylor receives the inaugural Jim Wangers award at the SOCAL 33rd Annual All-Pontiac Car Show. Pictured with Jim are Gordon Wangers (L) and Dave Anderson (R).