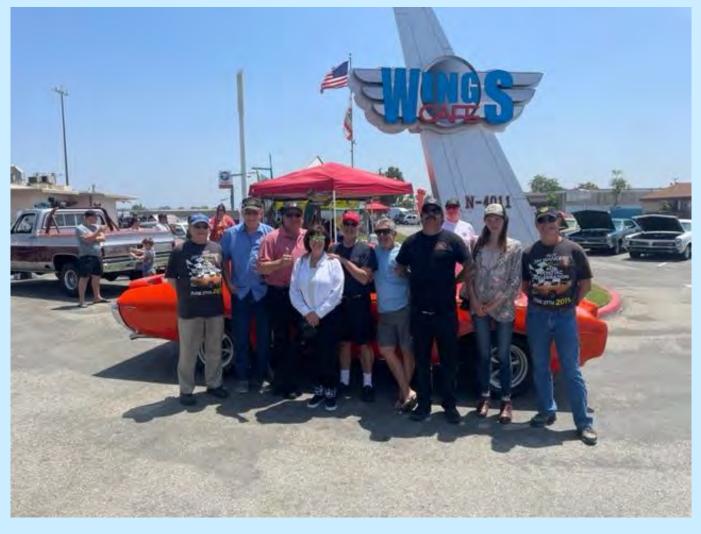

And to say SDPOCI drove away with a fair share of the trophies is an understatement, but the highlight was Jim "Old Man" Taylor driving off with the first annual Jim Wangers award. Jim's 1964 GTO

was selected for this award by Jim Wangers nephew Gordon Wangers who stated that Jim's GTO best represented what his uncle most appreciated in a GTO. Not a Concourse restoration that looks like it just came out of the show room but a car that was built the right way for street performance. Congrats to Jim Taylor and the SOCAL Club for putting on a top notch show and honoring Jim Wangers in a very special way.

Jim Taylor receives the inaugural Jim Wangers award at the SOCAL 33rd Annual All-Pontiac Car Show. Pictured with Jim are Gordon Wangers (L) and Dave Anderson (R).