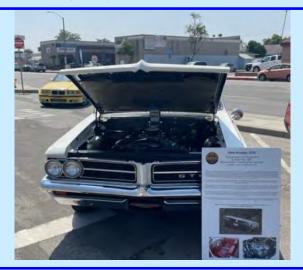

# Jim Taylor's 1964 GTO

Greg Raymond's 1964 GTO

Jim Thomson's 1968 Firebird 400

**SDPOCI Class Winners** 

Jim Taylor's 1964 GTO

Serge DaSilva's 1963 Catalina

**SDPOCI Class Winners** 