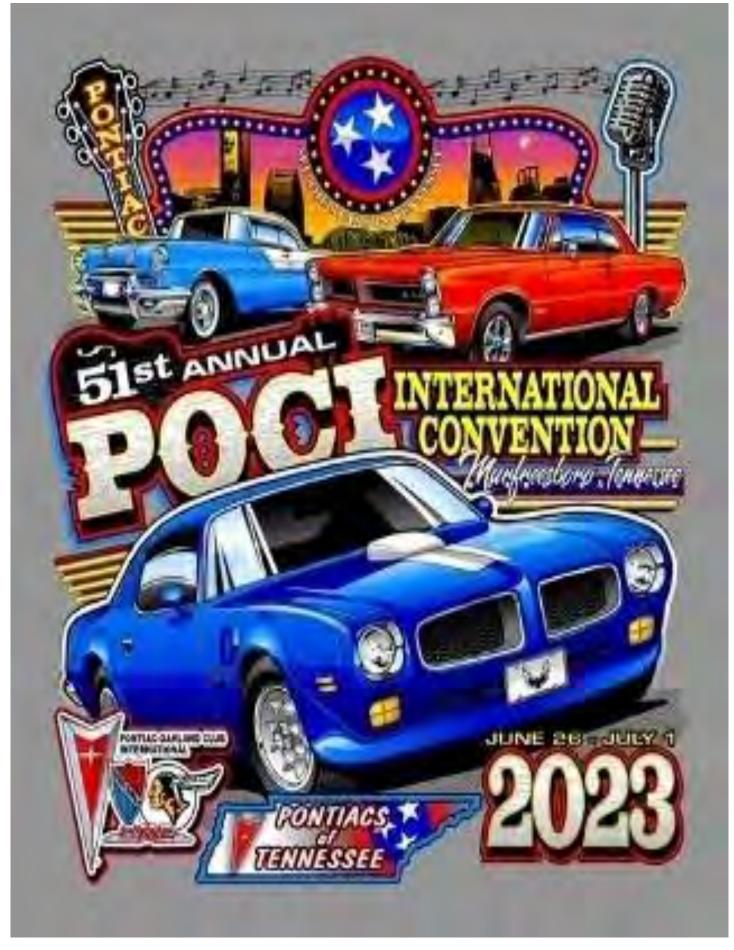

# SOCAL CHAPTER ALL-PONTIAC CAR SHOW

### FULLERTON AIRPORT, MAY 13, 2023

May 13 started early for the SDPOCI members that cruised up to the Fullerton Airport for the annual SOCAL All-Pontiac car show. Meet-up at the Rt. 5 rest stop was 6:15 am, departure at 6:30. All arrived without incident by 7:45 and were met by the sight of Jim Wanger's 1969 GTO Judge parked at the entrance. What a beautiful day of sharing memories of Jim and enjoying the comradery of the SOCAL Club and other attendees.

And to say SDPOCI drove away with a fair share of the trophies is an understatement, but the highlight was Jim "Old Man" Taylor driving off with the first annual Jim Wangers award. Jim's 1964 GTO

was selected for this award by Jim Wangers nephew Gordon Wangers who stated that Jim's GTO best represented what his uncle most appreciated in a GTO. Not a Concourse restoration that looks like it just came out of the show room but a car that was built the right way for street performance. Congrats to Jim Taylor and the SOCAL Club for putting on a top notch show and honoring Jim Wangers in a very special way.

Jim Taylor receives the inaugural Jim Wangers award at the SOCAL 33rd Annual All-Pontiac Car Show. Pictured with Jim are Gordon Wangers (L) and Dave Anderson (R).