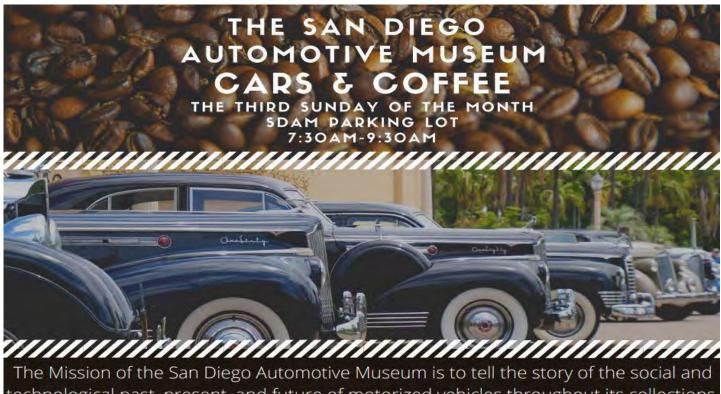

SAN DIEGO AUTO MUSEUM CARS AND COFFEE

# Wake Up to Cars & Coffee at San Diego Automotive Museum Every 3rd Sunday of Month

Cars of all makes and models from owners in the community will be on display, while guests enjoy free coffee and donuts. The public is invited to bring vehicles to show in the parking lot as well. Those who attend also can view exhibits on display in the museum, for discounted admission of \$10 for those who arrive before 10 a.m.

The Mission of the San Diego Automotive Museum is to tell the story of the social and technological past, present, and future of motorized vehicles throughout its collections, exhibitions, and educational programs.

frankie@sdautomuseum.org \* www.sdautomuseum.org \* (619) 398-0307

Sponsored By: Donald Sewell, your GEICO insurance agent in Encinitas, CA. dosewell@geico.com