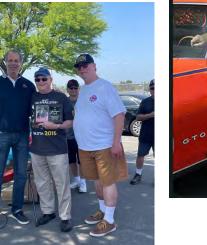

And to say SDPOCI drove away with a fair share of the trophies is an understatement, but the highlight was Jim "Old Man" Taylor driving off with the first annual Jim Wangers award. Jim's 1964 GTO

was selected for this award by Jim Wangers nephew Gordon Wangers who stated that Jim's GTO best represented what his uncle most appreciated in a GTO. Not a Concourse restoration that looks like it just came out of the show room but a car that was built the right way for street performance. Congrats to Jim Taylor and the SOCAL Club for putting on a top notch show and honoring Jim Wangers in a very special way.

# Jim Taylor's 1964 GTO

Greg Raymond's 1964 GTO

Jim Thomson's 1968 Firebird 400

**SDPOCI Class Winners** 

Jim Taylor's 1964 GTO

Serge DaSilva's 1963 Catalina

**SDPOCI Class Winners** 