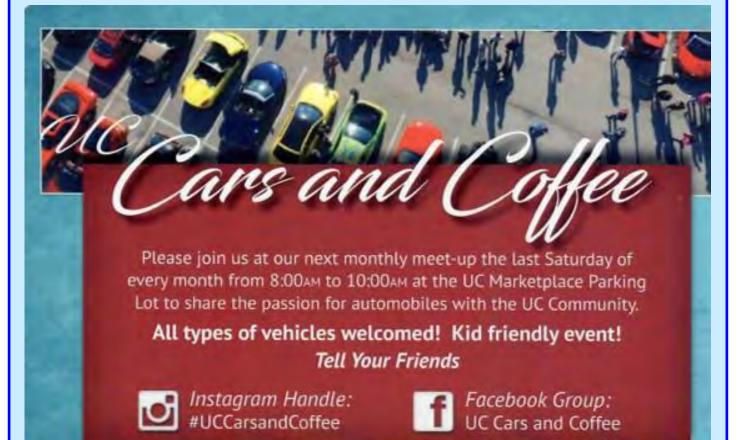

### UNIVERSITY CITY CARS AND COFFEE

University City (UC) has been hosting a C&C on the last Saturday of the month for a few years but like everything else in life, it was on hiatus for the better part of 2020 and 2021. Good news, it is now back in full swing! It is held in the parking lot of the Sprouts Marketplace shopping complex on the west end of Governor Drive and goes from 8:00 to 10:00 am. A local realtor sponsors the event and provides coffee and donuts. Event must end by 10:00 am as that is the time the business's open on Saturdays. It is low key compared to our favorite JBA C&C, no burn outs and usually max's out at about 20—25 cars. But you get a wide variety of cars, everything from MG's, VW vans, flat top Ford pick-ups, 60's T-birds and Cadillacs and yes, a fair share of muscle cars. Besides the provided coffee and donuts, there is a Starbucks and a Mexican food shop, Primos, that serves up a pretty tasty breakfast burrito. Definitely worth checking out!