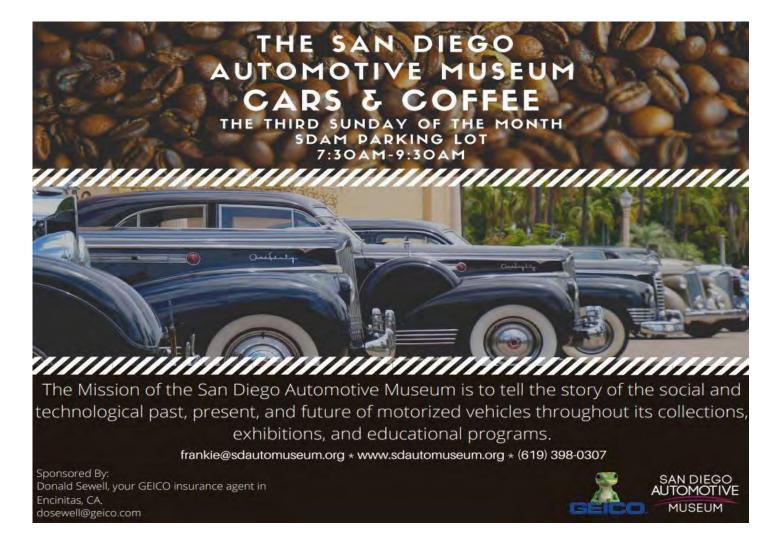

### SAN DIEGO AUTO MUSEUM CARS AND COFFEE

# Wake Up to Cars & Coffee at San Diego Automotive Museum Every 3rd Sunday of Month

Cars of all makes and models from owners in the community will be on display, while guests enjoy free coffee and donuts. The public is invited to bring vehicles to show in the parking lot as well. Those who attend also can view exhibits on display in the museum, for discounted admission of \$10 for those who arrive before 10 a.m.