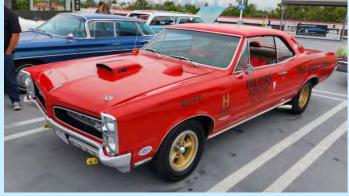

### PETERSEN AUTOMOTIVE MUSEUM, JUNE 10, 2023

The day started out on the rooftop level of the Petersen Auto Museum with coffee and pastries and LOTS of great Pontiacs and other makes of cars and their owners of course. One thing all had in common were fond memories of Jim Wangers, the Godfather of the GTO but a man who had special connections to so many other classic automobiles, Pontiac and beyond. The four VIP GTO's, all with a strong connection to Jim, are included on this page.

1965 Hurst Gold GeeTO Current Owner: Dale Mecum

1964 GTO Car and Driver Track Car Current Owner: Tenney Fairchild

1969 GTO "The Judge" Current Owner: Gordon Wangers

1965 Royal Bobcat GTO Current Owner: Jordan "Joker" Smith