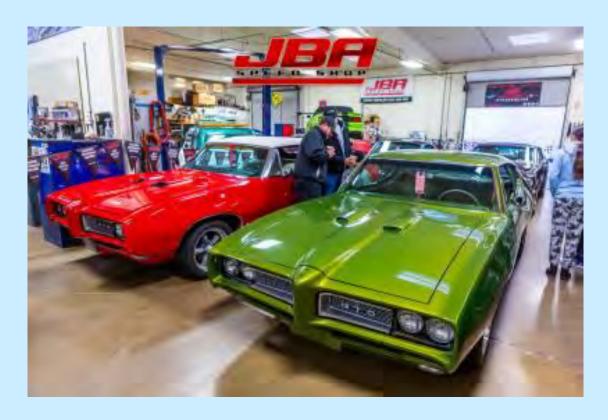

### JBA CARS AND COFFEE

### SECOND SUNDAY OF EVERY MONTH! NEXT MEET-UP JULY 9, 2023