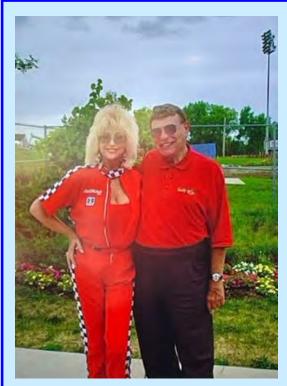

### PETERSEN AUTOMOTIVE MUSEUM, JUNE 10, 2023

The day started out on the rooftop level of the Petersen Auto Museum with coffee and pastries and LOTS of great Pontiacs and other makes of cars and their owners of course. One thing all had in common were fond memories of Jim Wangers, the Godfather of the GTO but a man who had special connections to so many other classic automobiles, Pontiac and beyond. The four VIP GTO's, all with a strong connection to Jim, are included on this page.

### PETERSEN AUTOMOTIVE MUSEUM, JUNE 10, 2023

Gordon Wangers

**Dave Anderson** 

Linda "Miss Hurst" Vaughn

Tenney Fairchild

Dave Kunz

John Kramer

### PETERSEN AUTOMOTIVE MUSEUM, JUNE 10, 2023

Linda Vaughn, Miss Hurst Golden Shifter