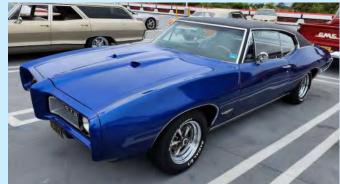

### PETERSEN AUTOMOTIVE MUSEUM, JUNE 10, 2023

The day started out on the rooftop level of the Petersen Auto Museum with coffee and pastries and LOTS of great Pontiacs and other makes of cars and their owners of course. One thing all had in common were fond memories of Jim Wangers, the Godfather of the GTO but a man who had special connections to so many other classic automobiles, Pontiac and beyond. The four VIP GTO's, all with a strong connection to Jim, are included on this page.

1965 Hurst Gold GeeTO Current Owner: Dale Mecum

1964 GTO Car and Driver Track Car Current Owner: Tenney Fairchild

1969 GTO "The Judge" Current Owner: Gordon Wangers

1965 Royal Bobcat GTO Current Owner: Jordan "Joker" Smith