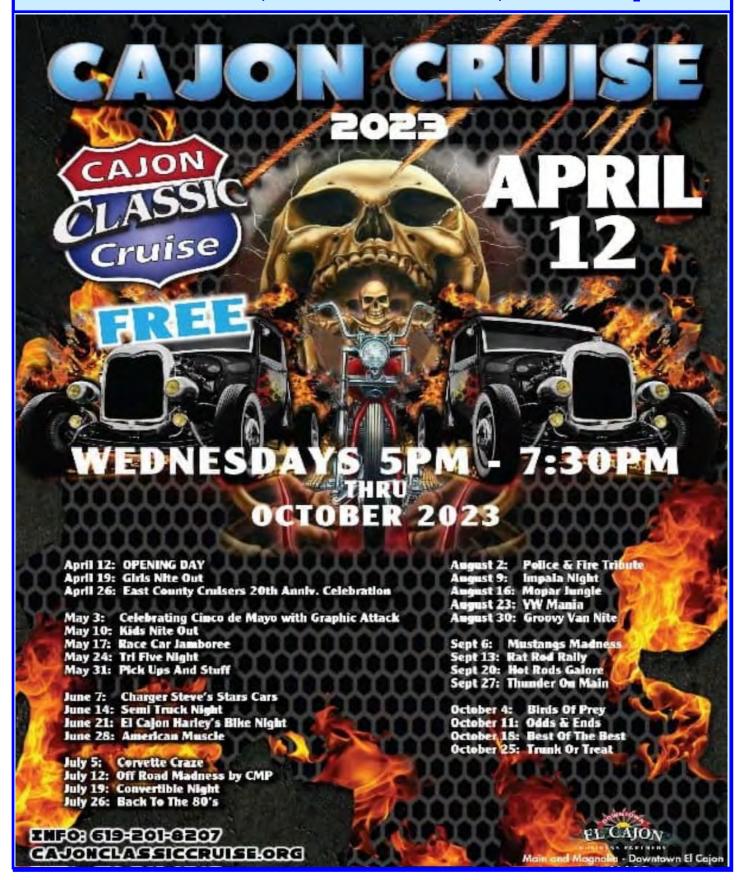

### CAJON CRUISE NIGHTS, EL CAJON

WEDNESDAY'S, APRIL 12 - OCT. 25, 5:00 - 7:30 pm