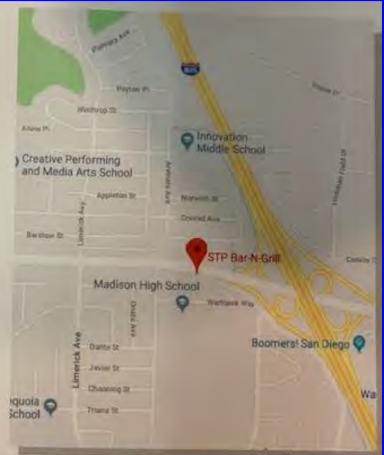

OPEN TO ALL VEHICLES. CLUBS & INDIVIDUALS

5225 Kearny Villa Rd 92123

The Jolly Joker shares a parking lot with Sonic Drive-In

WWW.CARCLUBCOUNCILOFSANDIEGO.COM