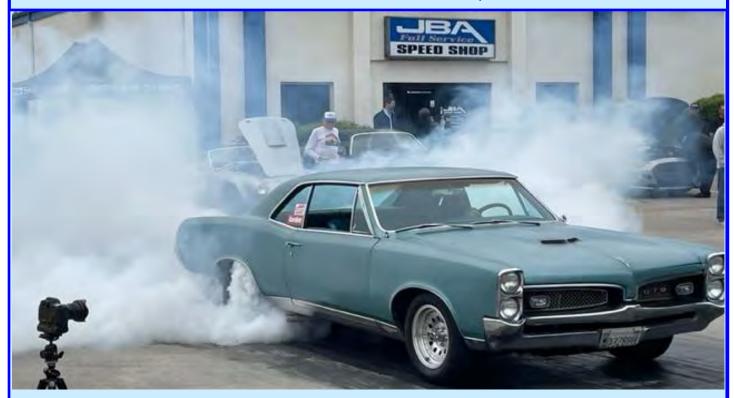

### JBA CARS AND COFFEE

### SECOND SUNDAY OF EVERY MONTH! NEXT MEET-UP JULY 9, 2023