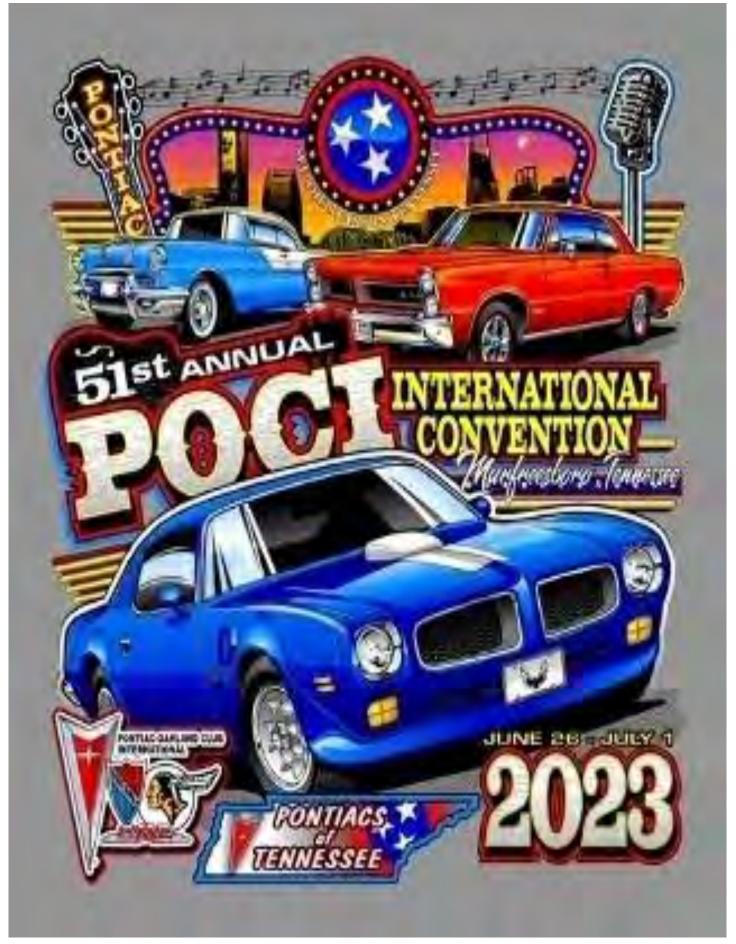

### **POCI NATIONALS**

### MURFREESBORO, TN: JUNE 26 - JULY 1

SDPOCI Officers and members Sue & J.C. Dumas, Barbara & John Pluth and Serge & Theresa DaSilva at the POCI Nationals 7/1/23