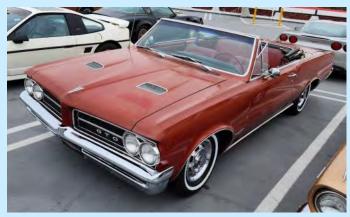

### PETERSEN AUTOMOTIVE MUSEUM, JUNE 10, 2023

The day started out on the rooftop level of the Petersen Auto Museum with coffee and pastries and LOTS of great Pontiacs and other makes of cars and their owners of course. One thing all had in common were fond memories of Jim Wangers, the Godfather of the GTO but a man who had special connections to so many other classic automobiles, Pontiac and beyond. The four VIP GTO's, all with a strong connection to Jim, are included on this page.

1965 Hurst Gold GeeTO Current Owner: Dale Mecum

1964 GTO Car and Driver Track Car Current Owner: Tenney Fairchild

1969 GTO "The Judge" Current Owner: Gordon Wangers

1965 Royal Bobcat GTO Current Owner: Jordan "Joker" Smith