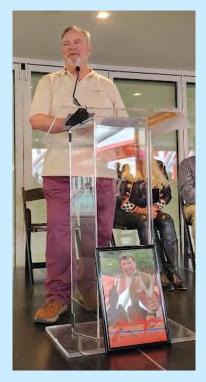

### PETERSEN AUTOMOTIVE MUSEUM, JUNE 10, 2023

Saturday June 10 started out as a heavily overcast day but shortly after arriving at the Petersen Auto Museum in LA and soon after the ceremony commenced, the clouds and moisture in the air disappeared! The event was well attended and made very special by the VIP Pontiacs in attendance, some either owned or with strong connections to Jim Wangers legacy! Attendees were treated to very moving talks by guest speakers that touched on many of Jim's life accomplishments. After the celebration, all were treated to a lunch of LA famous Pink's Hot Dogs followed by free access to the Auto Museum that included entry into the "vault" located in the basement of the museum! All in all, it was a day to remember our friend and colleague Jim Wangers, meet up with old friends and make some new friends as well!

### PETERSEN AUTOMOTIVE MUSEUM, JUNE 10, 2023

The day started out on the rooftop level of the Petersen Auto Museum with coffee and pastries and LOTS of great Pontiacs and other makes of cars and their owners of course. One thing all had in common were fond memories of Jim Wangers, the Godfather of the GTO but a man who had special connections to so many other classic automobiles, Pontiac and beyond. The four VIP GTO's, all with a strong connection to Jim, are included on this page.

### PETERSEN AUTOMOTIVE MUSEUM, JUNE 10, 2023

Gordon Wangers

**Dave Anderson** 

Linda "Miss Hurst" Vaughn

Tenney Fairchild

Dave Kunz

John Kramer