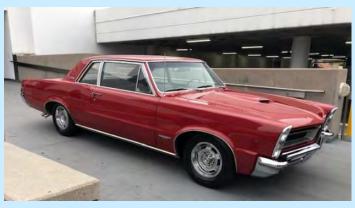

### PETERSEN AUTOMOTIVE MUSEUM, JUNE 10, 2023

The day started out on the rooftop level of the Petersen Auto Museum with coffee and pastries and LOTS of great Pontiacs and other makes of cars and their owners of course. One thing all had in common were fond memories of Jim Wangers, the Godfather of the GTO but a man who had special connections to so many other classic automobiles, Pontiac and beyond. The four VIP GTO's, all with a strong connection to Jim, are included on this page.

1965 Hurst Gold GeeTO Current Owner: Dale Mecum

1964 GTO Car and Driver Track Car Current Owner: Tenney Fairchild

1969 GTO "The Judge" Current Owner: Gordon Wangers

1965 Royal Bobcat GTO Current Owner: Jordan "Joker" Smith