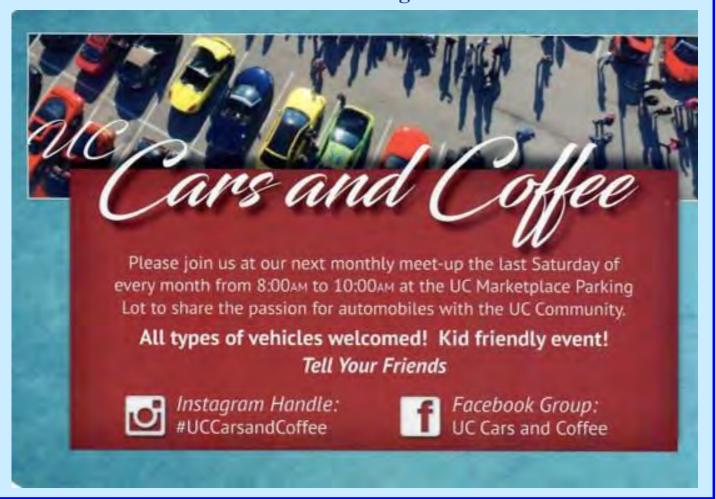

### UNIVERSITY CITY CARS AND COFFEE

University City (UC) has been hosting a C&C on the last Saturday of the month for a few years but like everything else in life, it was on hiatus for the better part of 2020 and 2021. Good news, it is now back in full swing! It is held in the parking lot of the Sprouts Marketplace shopping complex on the west end of Governor Drive and goes from 8:00 to 10:00 am. A local realtor sponsors the event and provides coffee and donuts. Event must end by 10:00 am as that is the time the business's open on Saturdays. It is low key compared to our favorite JBA C&C, no burn outs and usually max's out at about 20—25 cars. But you get a wide variety of cars, everything from MG's, VW vans, flat top Ford pick-ups, 60's T-birds and Cadillacs and yes, a fair share of muscle cars. Besides the provided coffee and donuts, there is a Starbucks and a Mexican food shop, Primos, that serves up a pretty tasty breakfast burrito. Definitely worth checking out!