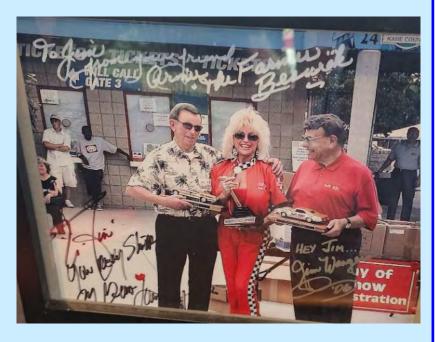

### PETERSEN AUTOMOTIVE MUSEUM, JUNE 10, 2023

The day started out on the rooftop level of the Petersen Auto Museum with coffee and pastries and LOTS of great Pontiacs and other makes of cars and their owners of course. One thing all had in common were fond memories of Jim Wangers, the Godfather of the GTO but a man who had special connections to so many other classic automobiles, Pontiac and beyond. The four VIP GTO's, all with a strong connection to Jim, are included on this page.

### PETERSEN AUTOMOTIVE MUSEUM, JUNE 10, 2023

Gordon Wangers

**Dave Anderson** 

Linda "Miss Hurst" Vaughn

Tenney Fairchild

Dave Kunz

John Kramer