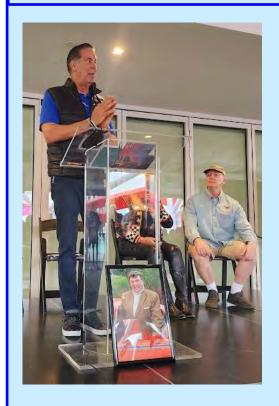

### PETERSEN AUTOMOTIVE MUSEUM, JUNE 10, 2023

Saturday June 10 started out as a heavily overcast day but shortly after arriving at the Petersen Auto Museum in LA and soon after the ceremony commenced, the clouds and moisture in the air disappeared! The event was well attended and made very special by the VIP Pontiacs in attendance, some either owned or with strong connections to Jim Wangers legacy! Attendees were treated to very moving talks by guest speakers that touched on many of Jim's life accomplishments. After the celebration, all were treated to a lunch of LA famous Pink's Hot Dogs followed by free access to the Auto Museum that included entry into the "vault" located in the basement of the museum! All in all, it was a day to remember our friend and colleague Jim Wangers, meet up with old friends and make some new friends as well!

### PETERSEN AUTOMOTIVE MUSEUM, JUNE 10, 2023

The day started out on the rooftop level of the Petersen Auto Museum with coffee and pastries and LOTS of great Pontiacs and other makes of cars and their owners of course. One thing all had in common were fond memories of Jim Wangers, the Godfather of the GTO but a man who had special connections to so many other classic automobiles, Pontiac and beyond. The four VIP GTO's, all with a strong connection to Jim, are included on this page.