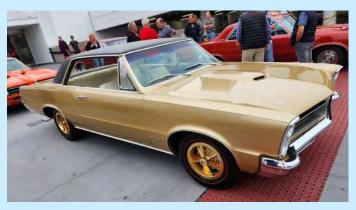

### PETERSEN AUTOMOTIVE MUSEUM, JUNE 10, 2023

The day started out on the rooftop level of the Petersen Auto Museum with coffee and pastries and LOTS of great Pontiacs and other makes of cars and their owners of course. One thing all had in common were fond memories of Jim Wangers, the Godfather of the GTO but a man who had special connections to so many other classic automobiles, Pontiac and beyond. The four VIP GTO's, all with a strong connection to Jim, are included on this page.

1965 Hurst Gold GeeTO Current Owner: Dale Mecum

1964 GTO Car and Driver Track Car Current Owner: Tenney Fairchild

1969 GTO "The Judge" Current Owner: Gordon Wangers

1965 Royal Bobcat GTO Current Owner: Jordan "Joker" Smith