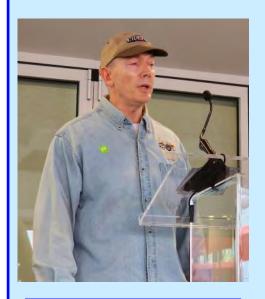

### PETERSEN AUTOMOTIVE MUSEUM, JUNE 10, 2023

Saturday June 10 started out as a heavily overcast day but shortly after arriving at the Petersen Auto Museum in LA and soon after the ceremony commenced, the clouds and moisture in the air disappeared! The event was well attended and made very special by the VIP Pontiacs in attendance, some either owned or with strong connections to Jim Wangers legacy! Attendees were treated to very moving talks by guest speakers that touched on many of Jim's life accomplishments. After the celebration, all were treated to a lunch of LA famous Pink's Hot Dogs followed by free access to the Auto Museum that included entry into the "vault" located in the basement of the museum! All in all, it was a day to remember our friend and colleague Jim Wangers, meet up with old friends and make some new friends as well!

### PETERSEN AUTOMOTIVE MUSEUM, JUNE 10, 2023

The day started out on the rooftop level of the Petersen Auto Museum with coffee and pastries and LOTS of great Pontiacs and other makes of cars and their owners of course. One thing all had in common were fond memories of Jim Wangers, the Godfather of the GTO but a man who had special connections to so many other classic automobiles, Pontiac and beyond. The four VIP GTO's, all with a strong connection to Jim, are included on this page.

### PETERSEN AUTOMOTIVE MUSEUM, JUNE 10, 2023

Gordon Wangers

**Dave Anderson** 

Linda "Miss Hurst" Vaughn

Tenney Fairchild

Dave Kunz

John Kramer