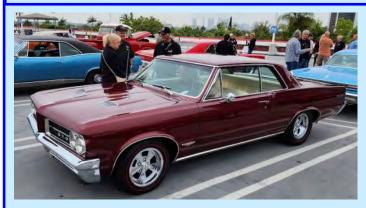

### PETERSEN AUTOMOTIVE MUSEUM, JUNE 10, 2023

The day started out on the rooftop level of the Petersen Auto Museum with coffee and pastries and LOTS of great Pontiacs and other makes of cars and their owners of course. One thing all had in common were fond memories of Jim Wangers, the Godfather of the GTO but a man who had special connections to so many other classic automobiles, Pontiac and beyond. The four VIP GTO's, all with a strong connection to Jim, are included on this page.

1965 Hurst Gold GeeTO Current Owner: Dale Mecum

1964 GTO Car and Driver Track Car Current Owner: Tenney Fairchild

1969 GTO "The Judge" Current Owner: Gordon Wangers

1965 Royal Bobcat GTO Current Owner: Jordan "Joker" Smith