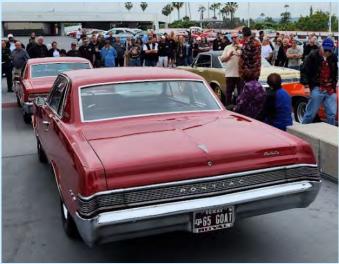

### PETERSEN AUTOMOTIVE MUSEUM, JUNE 10, 2023

Saturday June 10 started out as a heavily overcast day but shortly after arriving at the Petersen Auto Museum in LA and soon after the ceremony commenced, the clouds and moisture in the air disappeared! The event was well attended and made very special by the VIP Pontiacs in attendance, some either owned or with strong connections to Jim Wangers legacy! Attendees were treated to very moving talks by guest speakers that touched on many of Jim's life accomplishments. After the celebration, all were treated to a lunch of LA famous Pink's Hot Dogs followed by free access to the Auto Museum that included entry into the "vault" located in the basement of the museum! All in all, it was a day to remember our friend and colleague Jim Wangers, meet up with old friends and make some new friends as well!

### PETERSEN AUTOMOTIVE MUSEUM, JUNE 10, 2023

The day started out on the rooftop level of the Petersen Auto Museum with coffee and pastries and LOTS of great Pontiacs and other makes of cars and their owners of course. One thing all had in common were fond memories of Jim Wangers, the Godfather of the GTO but a man who had special connections to so many other classic automobiles, Pontiac and beyond. The four VIP GTO's, all with a strong connection to Jim, are included on this page.