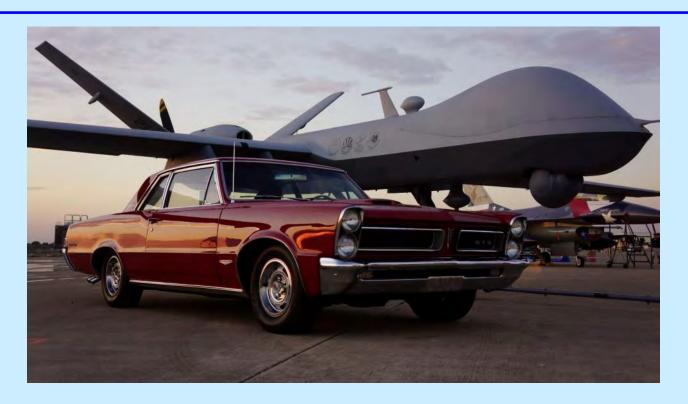

I wish you all a safe and happy 4th of July and let's keep our service members in mind that sacrifice so much for our security. The picture on page 6 of the 1965 Royal Bobcat GTO proudly parked alongside a USAF MQ-9 Reaper was previously owned by Jim Wangers and is now piloted by Jordan "Joker" Smith, USAF MQ-9B pilot. And thanks to Greg Raymond for providing the original design of the 911 GTO memorial originally pictured on the cover of the Oct. 2001 SDPOCI War Whoop.