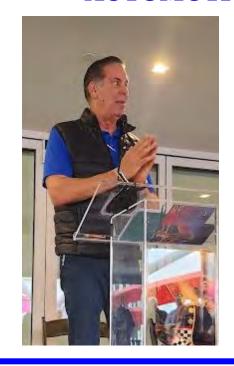

### PETERSEN AUTOMOTIVE MUSEUM, JUNE 10, 2023

Saturday June 10 started out as a heavily overcast day but shortly after arriving at the Petersen Auto Museum in LA and soon after the ceremony commenced, the clouds and moisture in the air disappeared! The event was well attended and made very special by the VIP Pontiacs in attendance, some either owned or with strong connections to Jim Wangers legacy! Attendees were treated to very moving talks by guest speakers that touched on many of Jim's life accomplishments. After the celebration, all were treated to a lunch of LA famous Pink's Hot Dogs followed by free access to the Auto Museum that included entry into the "vault" located in the basement of the museum! All in all, it was a day to remember our friend and colleague Jim Wangers, meet up with old friends and make some new friends as well!

### PETERSEN AUTOMOTIVE MUSEUM, JUNE 10, 2023

The day started out on the rooftop level of the Petersen Auto Museum with coffee and pastries and LOTS of great Pontiacs and other makes of cars and their owners of course. One thing all had in common were fond memories of Jim Wangers, the Godfather of the GTO but a man who had special connections to so many other classic automobiles, Pontiac and beyond. The four VIP GTO's, all with a strong connection to Jim, are included on this page.

### PETERSEN AUTOMOTIVE MUSEUM, JUNE 10, 2023

Gordon Wangers

**Dave Anderson** 

Linda "Miss Hurst" Vaughn

Tenney Fairchild

Dave Kunz

John Kramer