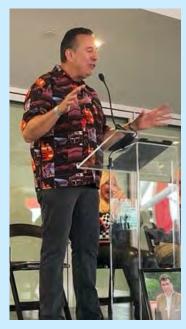

### PETERSEN AUTOMOTIVE MUSEUM, JUNE 10, 2023

Saturday June 10 started out as a heavily overcast day but shortly after arriving at the Petersen Auto Museum in LA and soon after the ceremony commenced, the clouds and moisture in the air disappeared! The event was well attended and made very special by the VIP Pontiacs in attendance, some either owned or with strong connections to Jim Wangers legacy! Attendees were treated to very moving talks by guest speakers that touched on many of Jim's life accomplishments. After the celebration, all were treated to a lunch of LA famous Pink's Hot Dogs followed by free access to the Auto Museum that included entry into the "vault" located in the basement of the museum! All in all, it was a day to remember our friend and colleague Jim Wangers, meet up with old friends and make some new friends as well!

### PETERSEN AUTOMOTIVE MUSEUM, JUNE 10, 2023

The day started out on the rooftop level of the Petersen Auto Museum with coffee and pastries and LOTS of great Pontiacs and other makes of cars and their owners of course. One thing all had in common were fond memories of Jim Wangers, the Godfather of the GTO but a man who had special connections to so many other classic automobiles, Pontiac and beyond. The four VIP GTO's, all with a strong connection to Jim, are included on this page.

### PETERSEN AUTOMOTIVE MUSEUM, JUNE 10, 2023

Gordon Wangers

**Dave Anderson** 

Linda "Miss Hurst" Vaughn

Tenney Fairchild

Dave Kunz

John Kramer