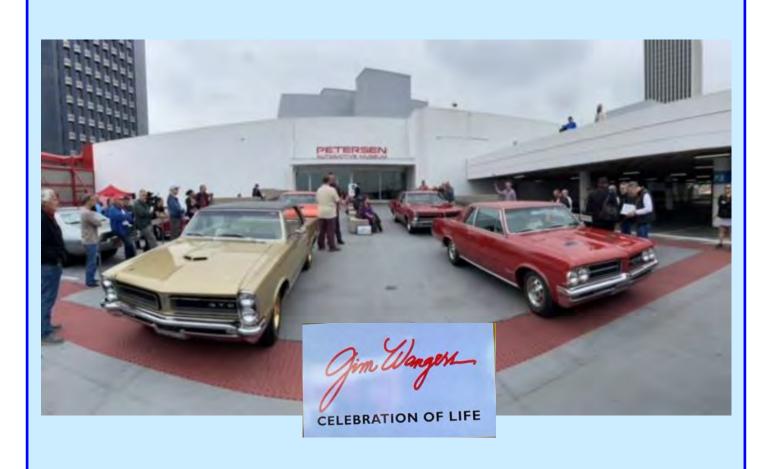

### PETERSEN AUTOMOTIVE MUSEUM, JUNE 10, 2023

Saturday June 10 started out as a heavily overcast day but shortly after arriving at the Petersen Auto Museum in LA and soon after the ceremony commenced, the clouds and moisture in the air disappeared! The event was well attended and made very special by the VIP Pontiacs in attendance, some either owned or with strong connections to Jim Wangers legacy! Attendees were treated to very moving talks by guest speakers that touched on many of Jim's life accomplishments. After the celebration, all were treated to a lunch of LA famous Pink's Hot Dogs followed by free access to the Auto Museum that included entry into the "vault" located in the basement of the museum! All in all, it was a day to remember our friend and colleague Jim Wangers, meet up with old friends and make some new friends as well!

### PETERSEN AUTOMOTIVE MUSEUM, JUNE 10, 2023

The day started out on the rooftop level of the Petersen Auto Museum with coffee and pastries and LOTS of great Pontiacs and other makes of cars and their owners of course. One thing all had in common were fond memories of Jim Wangers, the Godfather of the GTO but a man who had special connections to so many other classic automobiles, Pontiac and beyond. The four VIP GTO's, all with a strong connection to Jim, are included on this page.

1965 Hurst Gold GeeTO Current Owner: Dale Mecum

1964 GTO Car and Driver Track Car Current Owner: Tenney Fairchild

1969 GTO "The Judge" Current Owner: Gordon Wangers

1965 Royal Bobcat GTO Current Owner: Jordan "Joker" Smith