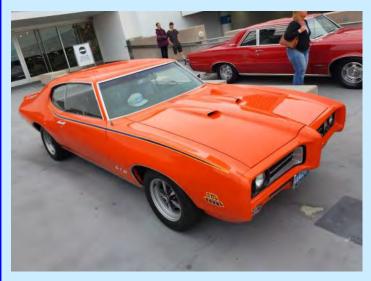

### PETERSEN AUTOMOTIVE MUSEUM, JUNE 10, 2023

The day started out on the rooftop level of the Petersen Auto Museum with coffee and pastries and LOTS of great Pontiacs and other makes of cars and their owners of course. One thing all had in common were fond memories of Jim Wangers, the Godfather of the GTO but a man who had special connections to so many other classic automobiles, Pontiac and beyond. The four VIP GTO's, all with a strong connection to Jim, are included on this page.

1965 Hurst Gold GeeTO Current Owner: Dale Mecum

1964 GTO Car and Driver Track Car Current Owner: Tenney Fairchild

1969 GTO "The Judge" Current Owner: Gordon Wangers

1965 Royal Bobcat GTO Current Owner: Jordan "Joker" Smith