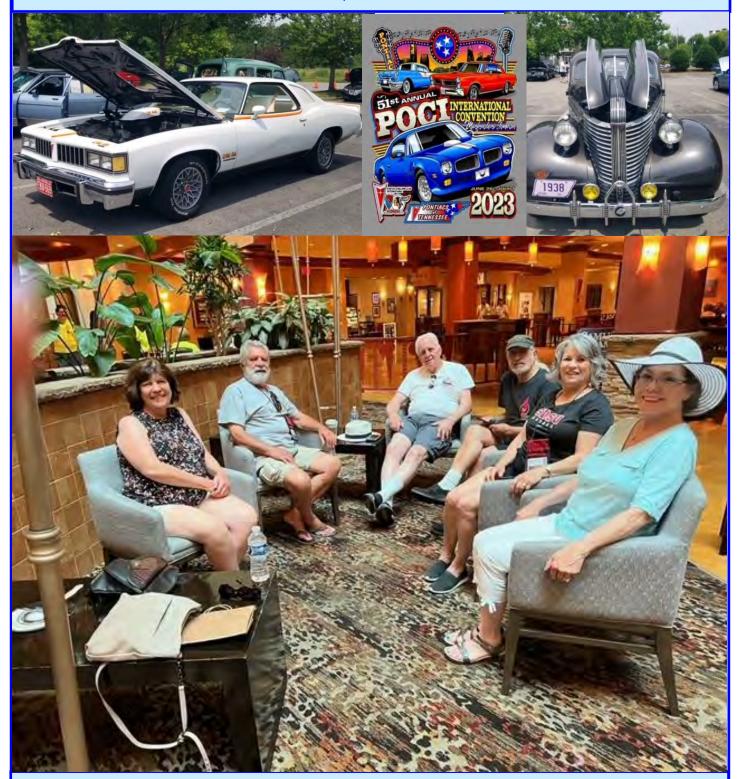

### MURFREESBORO, TN: JUNE 26 - JULY 1

SDPOCI Officers and members Sue & J.C. Dumas, Barbara & John Pluth and Serge & Theresa DaSilva at the POCI Nationals 7/1/23