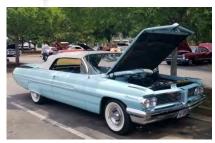

# **MURFREESBORO, TN: JUNE 26 - JULY 1**

SDPOCI Officers and members Sue & J.C. Dumas, Barbara & John Pluth and Serge & Theresa DaSilva at the POCI Nationals 7/1/23. We (J.C. and Sue) only spent the day at the Convention, but we had the opportunity to see some great Pontiacs and talk to quite a few proud owners.