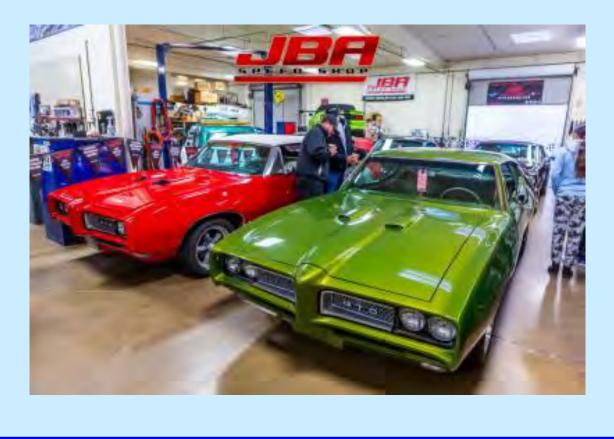

# JBA CARS AND COFFEE

# UNIVERSITY CITY CARS AND COFFEE

University City (UC) has been hosting a C&C on the last Saturday of the month for a few years but like everything else in life, it was on hiatus for the better part of 2020 and 2021. Good news, it is now back in full swing! It is held in the parking lot of the Sprouts Marketplace shopping complex on the west end of Governor Drive and goes from 8:00 to 10:00 am. A local realtor sponsors the event and provides coffee and donuts. Event must end by 10:00 am as that is the time the business's open on Saturdays. It is low key compared to our favorite JBA C&C, no burn outs and usually max's out at about 20—25 cars. But you get a wide variety of cars, everything from MG's, VW vans, flat top Ford pick-ups, 60's T-birds and Cadillacs and yes, a fair share of muscle cars. Besides the provided coffee and donuts, there is a Starbucks and a Mexican food shop, Primos, that serves up a pretty tasty breakfast burrito. Definitely worth checking out!