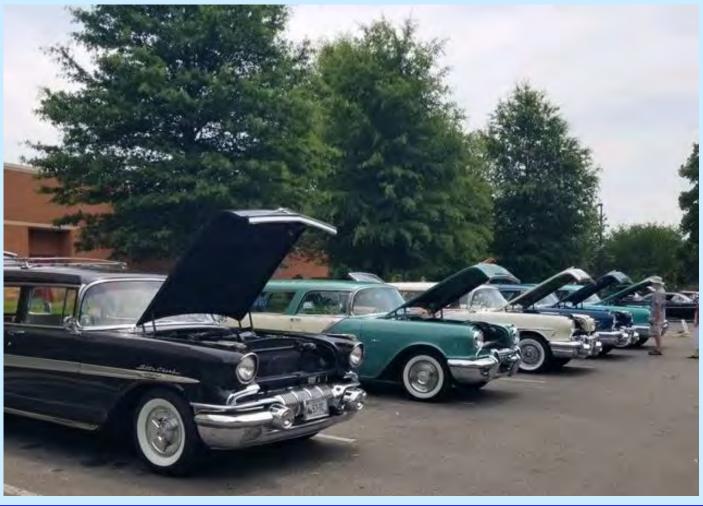

# **MURFREESBORO, TN: JUNE 26 - JULY 1**

SDPOCI Officers and members Sue & J.C. Dumas, Barbara & John Pluth and Serge & Theresa DaSilva at the POCI Nationals 7/1/23. We (J.C. and Sue) only spent the day at the Convention, but we had the opportunity to see some great Pontiacs and talk to quite a few proud owners.

# **MURFREESBORO, TN: JUNE 26 - JULY 1**

Ron Burglund, POCI Western Director with Serge DaSilva, John Pluth and JC Dumas of the San Diego Chapter at the POCI National Convention in Murfreesboro Tennessee