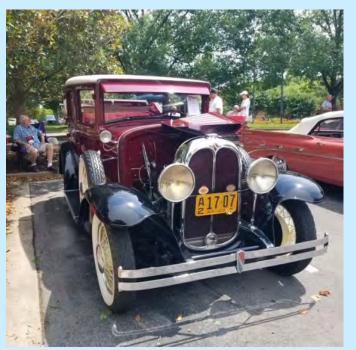

# **MURFREESBORO, TN: JUNE 26 - JULY 1**

SDPOCI Officers and members Sue & J.C. Dumas, Barbara & John Pluth and Serge & Theresa DaSilva at the POCI Nationals 7/1/23. We (J.C. and Sue) only spent the day at the Convention, but we had the opportunity to see some great Pontiacs and talk to quite a few proud owners.

# **MURFREESBORO, TN: JUNE 26 - JULY 1**

Ron Burglund, POCI Western Director with Serge DaSilva, John Pluth and JC Dumas of the San Diego Chapter at the POCI National Convention in Murfreesboro Tennessee