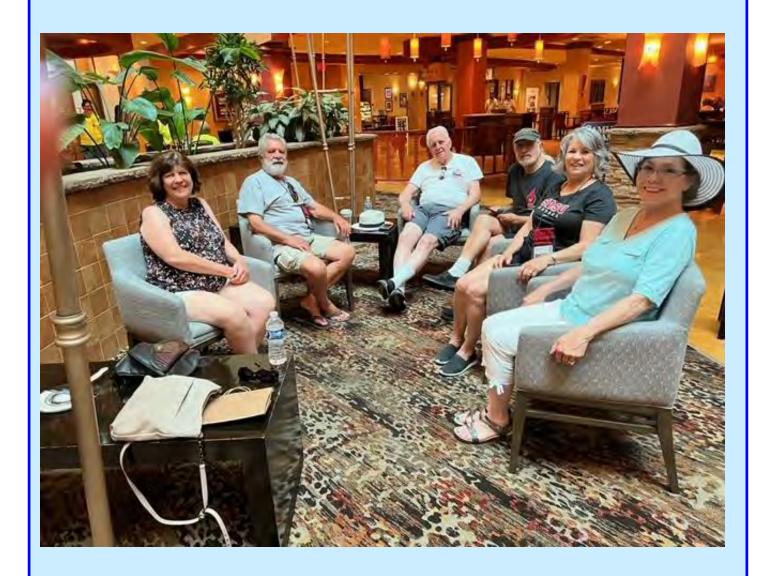

POCI NATIONALS IN TENNESSEE!

NHRA LEGEND DON "THE SNAKE" PRUDHOMME AT THE SDAM!

August 03, 2023 – President's Notes

Hello everyone, the month of July was a fun time for me. I got to travel and visit with family and friends in several states in the mid-west. J.C. and I went with John and Barb Pluth to the All Pontiac's Show in Murfreesboro on Saturday July 1<sup>st</sup>. Unfortunately, they had taken down the Club Chapter Displays by then, but our club did win an award for our monthly Newsletter. We met up with Serge and Therese DaSilva, who attended the whole week of events in Murfreesboro. There were some beautiful cars there and of course J.C. engaged in conversations with fellow Ponti-yackers along the way. It was a very warm day, but then an intense rain and wind storm blew through and really cooled things off. John Pluth came back inside the hotel lobby from the outside entry way because his arm was tired of holding on to his hat in the wind. We then visited with Serge and Theresa for a couple of drinks and snacks at their hotel nearby, waiting for the rain to subside.

After our Tennessee adventures, J.C and I drove back up to Chicago (in our classic 1999 Cadillac Eldorado Coupe), stopping along the way to visit J.C.'s sister Barb in Fort Wayne, Indiana. Leaving there we had more storm adventures with really dark skies, heavy wind and rain, and storm warnings for hail. Fortunately, we didn't go through any hail with our car. The 4th of July in Chicago suburbs is something to Fireworks of all varieties going off in the streets, experience! backyards, porches, and balconies. We had great fun and great food hanging with J.C.'s cousins and their friends. Our friend Laura Bunney joined us from Vegas and she was shocked by the displays going off. Only one neighborhood partially burned down in Chicago.

They sure know how to celebrate the 4<sup>th</sup>!

J.C. flew home from Chicago on the 6<sup>th</sup> and Laura and I left in the Cadillac heading for Michigan and the beginning of our girl's road trip. We stayed the night in Battle Creek at my friend Lori's daughter house, picking up Lori, and then went on to Pickerington Ohio to have a great rib dinner prepared by my brother-in-law George. Some of the highlights of our trip were driving through the Shenandoah National Park and walking some of the Appalachian Trail (AT), visiting battle fields from the civil war, swimming in a couple of lakes, going to a few beaches along the Potomac River and having dinner there, going over to Maryland to see the Chesapeake Bay and light house. One of the amazing things in Virginia is the Luray Caverns. **Definitely** something to plan to go see if you're in the area, it was outrageously beautiful! By the Caverns they also had a hedge maze we had to go though (it was on my bucket list). Another bonus there was a great carriage and auto museum. They had some fantastic carriages and wonderful cars from the early 1900s.

After two weeks of touring, we headed back to Ohio for another of George's wonderful dinners. We said goodbye to Judy and George and headed up to Michigan the next morning. We took a drive over to Harsen's Island in the Cadillac and went to Brown's Bar for a perch fish dinner. Browns has been around forever. I've been going there since I was five with my family on our boats. I wasn't disappointed. The place was packed, the music was loud, lots of boats there, a rain storm blew through while sitting on the outside porch, and the perch dinner was great. Just like old times being with great friends!

I flew back from Chicago on the 27<sup>th</sup>. What a great time I had going to a car show in Westmont IL with J.C, the National Pontiac Car Show in Murfreesboro, and two great car museums, the Corvette Museum in Bowling Green KT, and the Carriage Museum in Luray VA. I also came across a great article on website <u>www.hotcars.com</u> '10 Pontiacs That Defined the Muscle Car Era'. It is a good read, enjoy.

Keep on Cruising – Sue Dumas, SDPOCI President