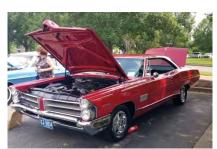

# **MURFREESBORO, TN: JUNE 26 - JULY 1**

Ron Burglund, POCI Western Director with Serge DaSilva, John Pluth and JC Dumas of the San Diego Chapter at the POCI National Convention in Murfreesboro Tennessee