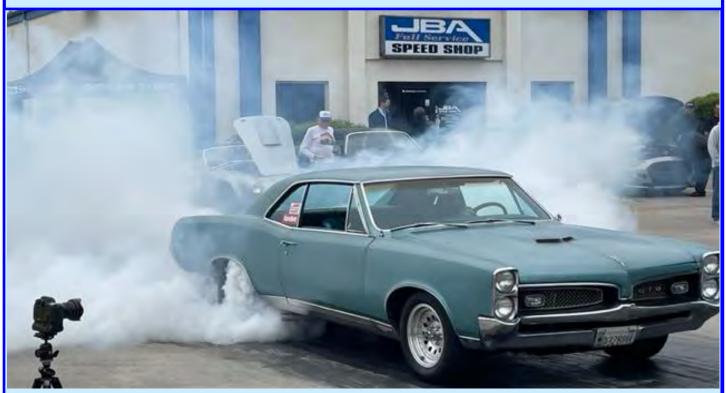

# JBA CARS AND COFFEE

# SECOND SUNDAY OF EVERY MONTH! NEXT MEET-UP AUGUST 13, 2023

SAN DIEGO AUTO MUSEUM CARS AND COFFEE

# Wake Up to Cars & Coffee at San Diego Automotive Museum Every 3rd Sunday of Month

Cars of all makes and models from owners in the community will be on display, while guests enjoy free coffee and donuts. The public is invited to bring vehicles to show in the parking lot as well. Those who attend also can view exhibits on display in the museum, for discounted admission of \$10 for those who arrive before 10 a.m.