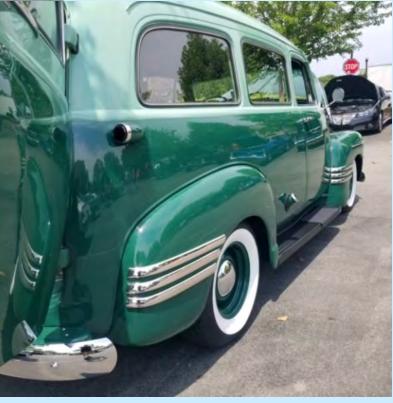

# **MURFREESBORO, TN: JUNE 26 - JULY 1**

SDPOCI Officers and members Sue & J.C. Dumas, Barbara & John Pluth and Serge & Theresa DaSilva at the POCI Nationals 7/1/23. We (J.C. and Sue) only spent the day at the Convention, but we had the opportunity to see some great Pontiacs and talk to quite a few proud owners.