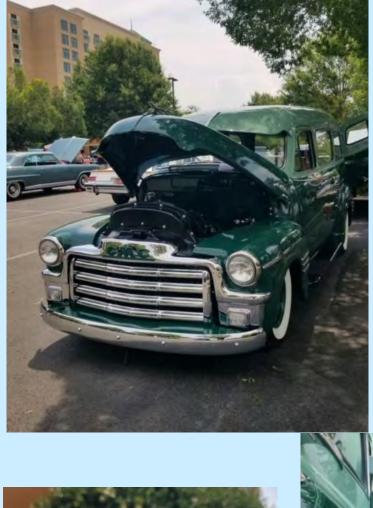

# **MURFREESBORO, TN: JUNE 26 - JULY 1**

SDPOCI Officers and members Sue & J.C. Dumas, Barbara & John Pluth and Serge & Theresa DaSilva at the POCI Nationals 7/1/23. We (J.C. and Sue) only spent the day at the Convention, but we had the opportunity to see some great Pontiacs and talk to quite a few proud owners.