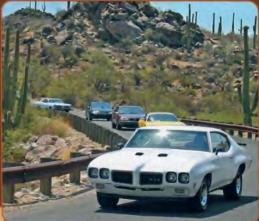

# **MURFREESBORO, TN: JUNE 26 - JULY 1**

SDPOCI Officers and members Sue & J.C. Dumas, Barbara & John Pluth and Serge & Theresa DaSilva at the POCI Nationals 7/1/23. We (J.C. and Sue) only spent the day at the Convention, but we had the opportunity to see some great Pontiacs and talk to quite a few proud owners.