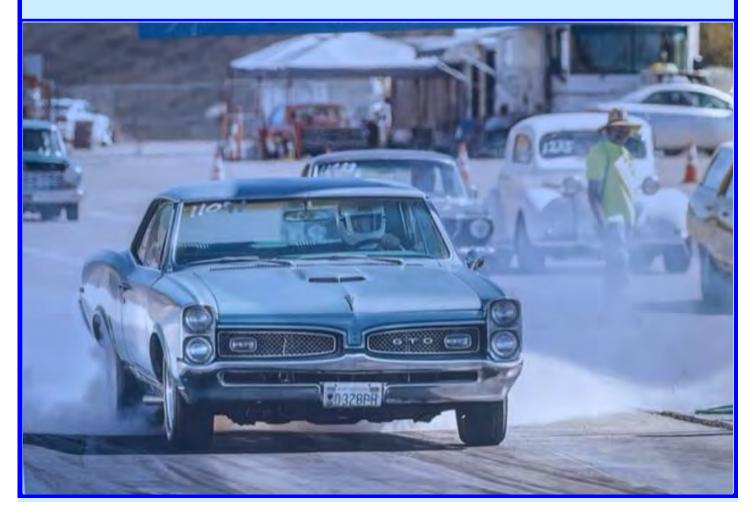

# **MURFREESBORO, TN: JUNE 26 - JULY 1**

SDPOCI Officers and members Sue & J.C. Dumas, Barbara & John Pluth and Serge & Theresa DaSilva at the POCI Nationals 7/1/23. We (J.C. and Sue) only spent the day at the Convention, but we had the opportunity to see some great Pontiacs and talk to quite a few proud owners.

# **MURFREESBORO, TN: JUNE 26 - JULY 1**

Ron Burglund, POCI Western Director with Serge DaSilva, John Pluth and JC Dumas of the San Diego Chapter at the POCI National Convention in Murfreesboro Tennessee