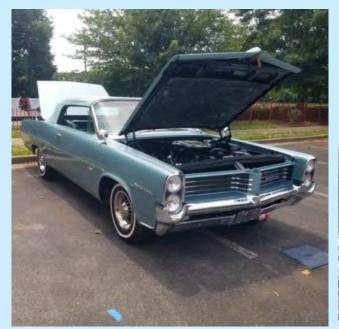

# **MURFREESBORO, TN: JUNE 26 - JULY 1**

SDPOCI Officers and members Sue & J.C. Dumas, Barbara & John Pluth and Serge & Theresa DaSilva at the POCI Nationals 7/1/23. We (J.C. and Sue) only spent the day at the Convention, but we had the opportunity to see some great Pontiacs and talk to quite a few proud owners.