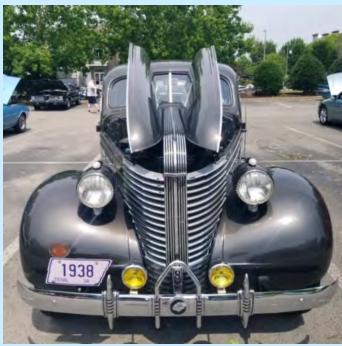

# **MURFREESBORO, TN: JUNE 26 - JULY 1**

SDPOCI Officers and members Sue & J.C. Dumas, Barbara & John Pluth and Serge & Theresa DaSilva at the POCI Nationals 7/1/23. We (J.C. and Sue) only spent the day at the Convention, but we had the opportunity to see some great Pontiacs and talk to quite a few proud owners.

# **MURFREESBORO, TN: JUNE 26 - JULY 1**

Ron Burglund, POCI Western Director with Serge DaSilva, John Pluth and JC Dumas of the San Diego Chapter at the POCI National Convention in Murfreesboro Tennessee