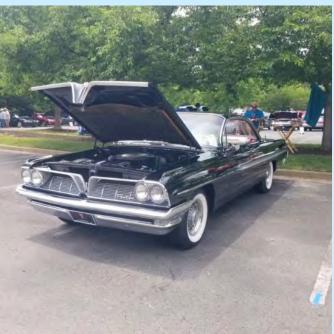

# **MURFREESBORO, TN: JUNE 26 - JULY 1**

SDPOCI Officers and members Sue & J.C. Dumas, Barbara & John Pluth and Serge & Theresa DaSilva at the POCI Nationals 7/1/23. We (J.C. and Sue) only spent the day at the Convention, but we had the opportunity to see some great Pontiacs and talk to quite a few proud owners.