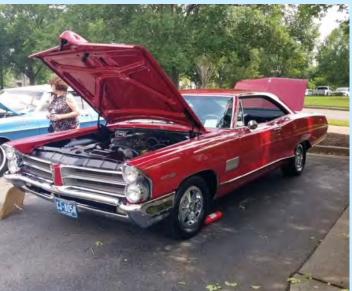

# **MURFREESBORO, TN: JUNE 26 - JULY 1**

Ron Burglund, POCI Western Director with Serge DaSilva, John Pluth and JC Dumas of the San Diego Chapter at the POCI National Convention in Murfreesboro Tennessee