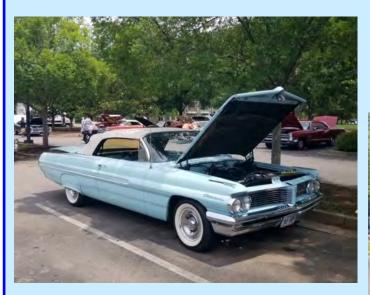

# **MURFREESBORO, TN: JUNE 26 - JULY 1**

SDPOCI Officers and members Sue & J.C. Dumas, Barbara & John Pluth and Serge & Theresa DaSilva at the POCI Nationals 7/1/23. We (J.C. and Sue) only spent the day at the Convention, but we had the opportunity to see some great Pontiacs and talk to quite a few proud owners.