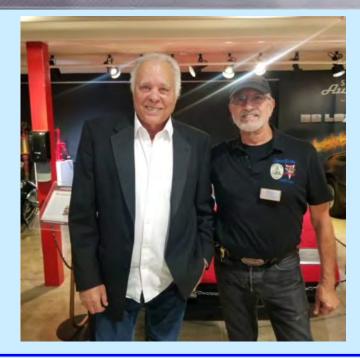

# NHRA LEGEND DON PRUDHOMME HONOREE

The San Diego Automotive Museum announced a new permanent display honoring NHRA legend and champion Don "The Snake" Prudhomme. Prudhomme, who has lived in the San Diego area for a quarter century after retiring from the sport as a multi-time world champion driver and car owner, was honored at the grand opening of the display on July 13.

SDPOCI VP J.C. Dumas with SDAM Honoree Don Prudhomme