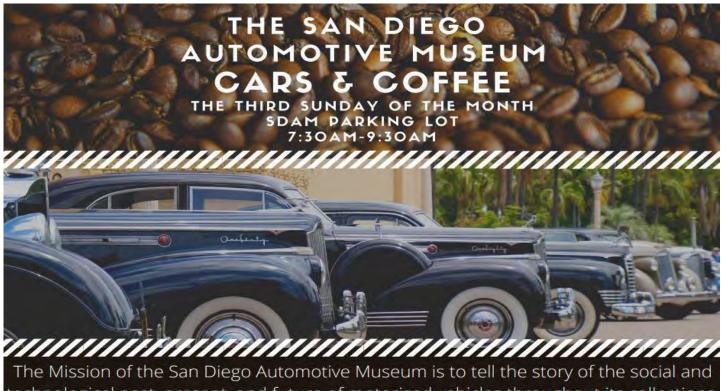

# SECOND SUNDAY OF EVERY MONTH! NEXT MEET-UP AUGUST 13, 2023

SAN DIEGO AUTO MUSEUM CARS AND COFFEE

# Wake Up to Cars & Coffee at San Diego Automotive Museum Every 3rd Sunday of Month

Cars of all makes and models from owners in the community will be on display, while guests enjoy free coffee and donuts. The public is invited to bring vehicles to show in the parking lot as well. Those who attend also can view exhibits on display in the museum, for discounted admission of \$10 for those who arrive before 10 a.m.

The Mission of the San Diego Automotive Museum is to tell the story of the social and technological past, present, and future of motorized vehicles throughout its collections, exhibitions, and educational programs.