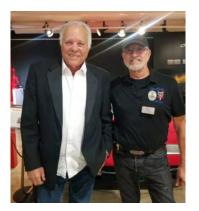

# NHRA LEGEND DON PRUDHOMME HONOREE

The San Diego Automotive Museum announced a new permanent display honoring NHRA legend and champion Don "The Snake" Prudhomme. Prudhomme, who has lived in the San Diego area for a quarter century after retiring from the sport as a multi-time world champion driver and car owner, was honored at the grand opening of the display on July 13.

SDPOCI VP J.C. Dumas with SDAM Honoree Don Prudhomme