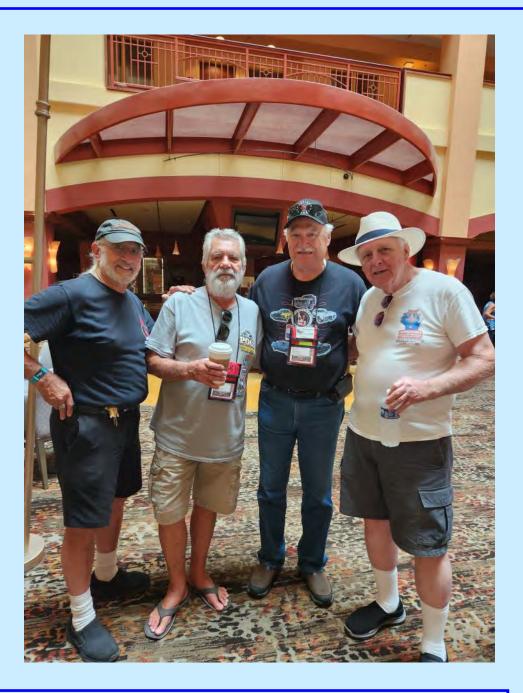

# **MURFREESBORO, TN: JUNE 26 - JULY 1**

SDPOCI Officers and members Sue & J.C. Dumas, Barbara & John Pluth and Serge & Theresa DaSilva at the POCI Nationals 7/1/23. We (J.C. and Sue) only spent the day at the Convention, but we had the opportunity to see some great Pontiacs and talk to quite a few proud owners.

# **MURFREESBORO, TN: JUNE 26 - JULY 1**

Ron Burglund, POCI Western Director with Serge DaSilva, John Pluth and JC Dumas of the San Diego Chapter at the POCI National Convention in Murfreesboro Tennessee