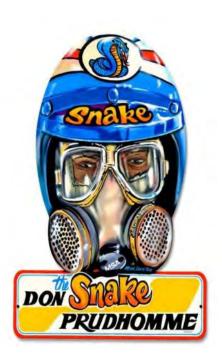

# SAN DIEGO AUTOMOTIVE MUSEUM

# NHRA LEGEND DON PRUDHOMME HONOREE

The San Diego Automotive Museum announced a new permanent display honoring NHRA legend and champion Don "The Snake" Prudhomme. Prudhomme, who has lived in the San Diego area for a quarter century after retiring from the sport as a multi-time world champion driver and car owner, was honored at the grand opening of the display on July 13.

### NHRA LEGEND DON PRUDHOMME HONOREE

SDPOCI VP J.C. Dumas with SDAM Honoree Don Prudhomme