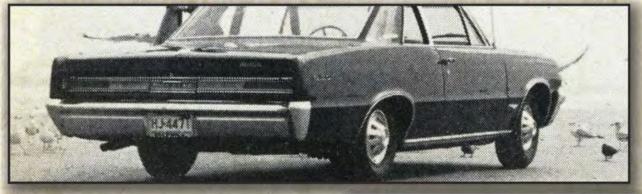

WARD WINNING

SAN DIEGO PONTIAC OAKLAND CLUB INT'L

One of the differences between the two cars was the complete absence of an outside drivers side mirror on **"The Blue Car"**. Jim's book claims it had a fender mounted remote mirror, but at the time of the Car and Driver piece, no external mirrors were installed. Not impossible considering that **"The Blue Car"** was a pilot car.

No Door or Fender Mounted Mirrors

Rounding out the details we see that "The Red Car", below, had the optional rear mount antenna. As you can see in the photos of the Blue car, it had the standard fender mount antenna.