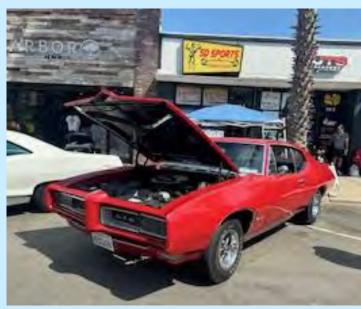

l 1957 Safari or other classic Pontiac at the time the area was developed!!





# SUMMER POOL PARTY AND BBQ, SEPT. 17

From Pontiac Drive, the cruisers headed to University City to the SDPOCI Summer BBQ and Pool Party at Jim and Lissa Thomson's home. They were joined by other club members for what turned out to be a great afternoon of fun, food, and keeping cool in the pool!











# SUMMER POOL PARTY AND BBQ, SEPT. 17

















# SUMMER POOL PARTY AND BBQ, SEPT. 17



SDPOCI Club VP J.C. Dumas celebrated a big birthday in August and what better way to celebrate than with your Pontiac friends, a birthday cake, Kentucky Bourbon and a cigar! Happy Birthday J.C.!





# CHARGER STEVE'S PACIFIC BEACH CAR SHOW, SEPT. 10







# CHARGER STEVE'S PACIFIC BEACH CAR SHOW, SEPT. 10















# CHARGER STEVE'S PACIFIC BEACH CAR SHOW, SEPT. 10















# CHRISTIAN RODS AND CUSTOMS CAR SHOW, SEPT. 24

















# CHRISTIAN RODS AND CUSTOMS CAR SHOW, SEPT. 24

















# **RECREATING THE LOST 'BLUE CAR'**

**CHAPTER 9** 



We are pleased to bring Chapter 9 of a series on Greg Raymond's restoration project to build a Tribute to the Royal Bobcat Blue Car from the March 1964 Car and Driver road test, which was originally set to pit the first year Pontiac GTO against a true Ferrari GTO in both a drag race as well as on the track! Greg has done a tremendous amount of research on this Royal Bobcat prepared 1964 GTO including insider details received directly from Jim Wangers and other notable Pontiacers. Follow on chapters and pictures will run in subsequen