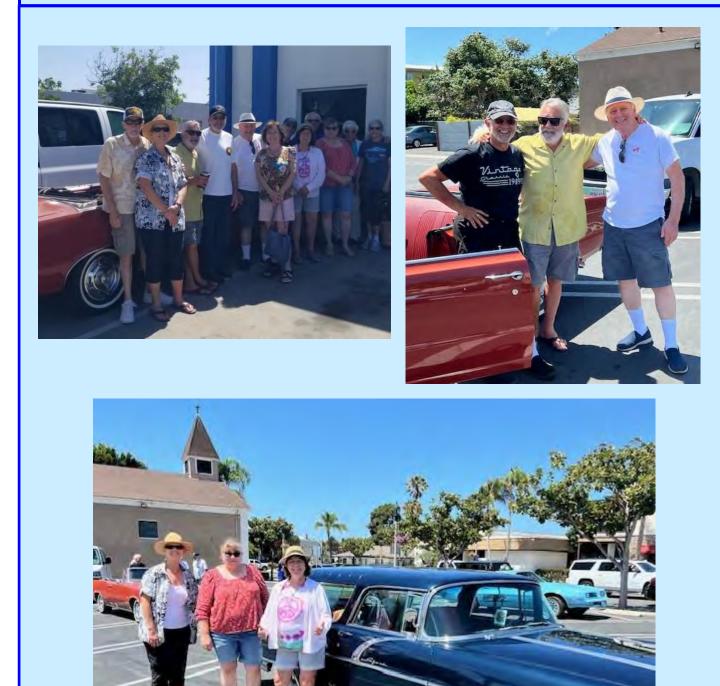

# SUMMER BEACH CRUISE, SEPT. 10

Thanks to Activities Chairman Roland Short for organizing another great summer cruise! SDPOCI cruisers met up at JBA Performance Speed shop in Kearny Mesa and cruised north along the beaches to Carlsbad. Destination Pontiac Drive!

# SUMMER POOL PARTY AND BBQ, SEPT. 17

From Pontiac Drive, the cruisers headed to University City to the SDPOCI Summer BBQ and Pool Party at Jim and Lissa Thomson's home. They were joined by other club members for what turned out to be a great afternoon of fun, food, and keeping cool in the pool!

# SUMMER POOL PARTY AND BBQ, SEPT. 17

SDPOCI Club VP J.C. Dumas celebrated a big birthday in August and what better way to celebrate than with your Pontiac friends, a birthday cake, Kentucky Bourbon and a cigar! Happy Birthday J.C.!