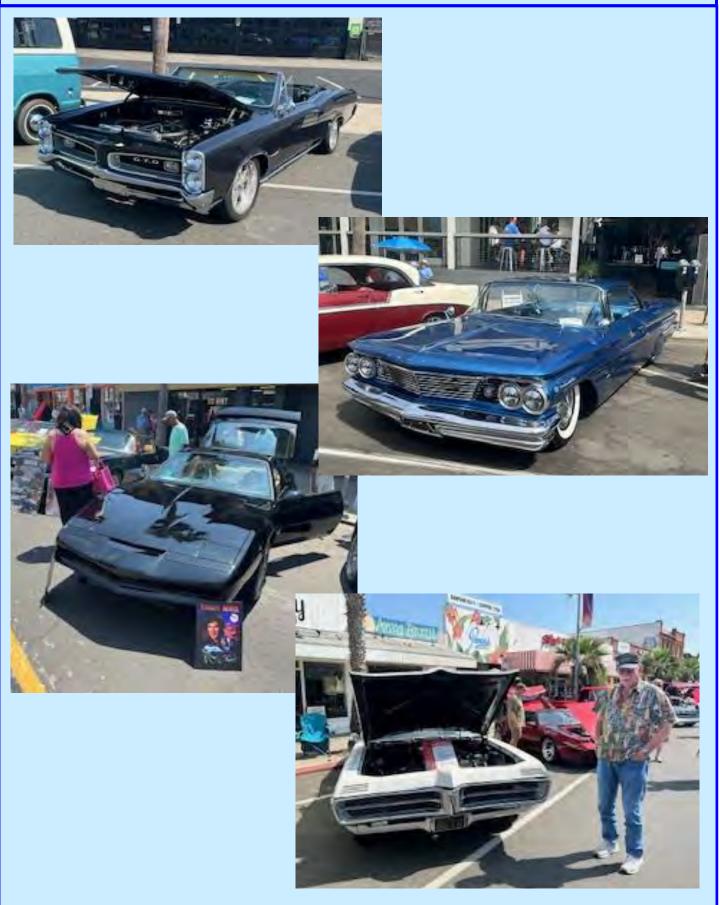

# CHARGER STEVE'S PACIFIC BEACH CAR SHOW, SEPT. 10

# CHRISTIAN RODS AND CUSTOMS CAR SHOW, SEPT. 24