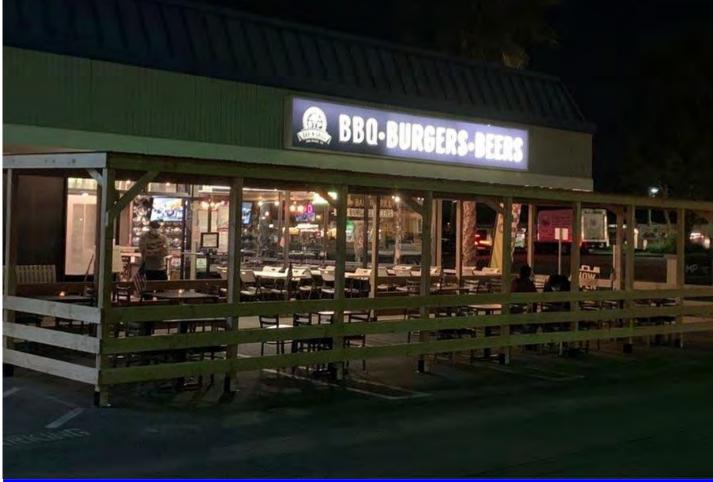

### Upcoming Events:

August 18 – Camaro Club of San Diego Car Show at Players Sports Grill, 10 am to 1:30 pm., 5225 Kearny Villa Road.

Sept. 14 – Greatest Show on Turf Classic Car Show by SDACC, 9am – 3pm, South Clairemont Community Park. This is the 35<sup>th</sup> annual Clairemont Family Day featuring a car show, free pony rides, dance, music, magic, vendors and more. This event helps pay for the insurance provided by the SDACC to members for their car shows. Our car club pays \$60 for insurance coverage for our Cops & Rodders Pow Wow.