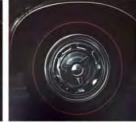

Another detail resulting from a group conversation with the most respected of Pontiac minds was that of the wheel covers. Pontiac offered optional wheel covers allowing for an upgrade from the standard "Dog Dish" hub cap. The first of which was the "Deluxe" wheel cover, the second was called the "Custom Wheel Disc."

As seen in the above photograph of "**The Blue Car**", it' is clear that it was adorned with the Deluxe wheel covers. "**The Red Car**", received the Custom Wheel Disc's that became better known as "Spinner Wheel Covers." A few clicks on eBay and an NOS set of Deluxe wheel covers was on the way.

The Red Car's "Custom Wheel Disc's"

The Blue Car's "Deluxe Wheel Covers"

Looking under the hood we find one of only two differences between these two Car and Driver feature cars. "**The Red Car**", pictured here, had no power brakes but was optioned with power steering. "**The Blue Car**" did not get power steering but was optioned with power assist brakes. Support for this is found in Jim's book and rationalized by the type of testing that was going to be executed on each car. Accordingly, the Red and Blue cars were each set up for different levels of performance.