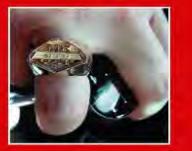

Both of the GTO's received the *"Royal Bobcat"* sail panel emblems. This is another fact that supports that both cars were equipped with the "ringer" 421 power plants. One of my all time favorite colleagues, Dave Anderson, was kind enough to donate a set of the Jim Wangers produced replicas for this project. Thanks Dave!

The Red Car: Power Steering, No Power Assist Brakes

The Famous "Royal Bobcat" Emblems

Another duplicate option found on both GTO's were the optional exhaust splitters that exit the dual exhaust system at the rear quarter panels just behind the rear wheels. Again, another restoration part that was readably available.