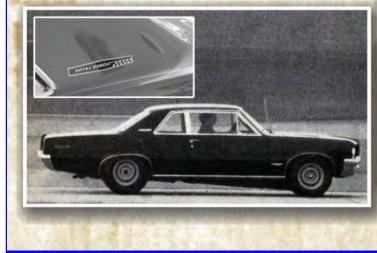

The first detail needs very little explanation. If you look closely at the license plate on **"The Blue Car"**, you can make out the 1964 Michigan plate number, "HJ-4471." You can also see that it was surrounded by an **"Ace Wilson's Royal Pontiac"** plate frame. With a little help from eBay and some clever sellers of Pontiac historical items, these were made a reality for the build!

Another detail resulting from a group conversation with the most respected of Pontiac minds was that of the wheel covers. Pontiac offered optional wheel covers allowing for an upgrade from the standard "Dog Dish" hub cap. The first of which was the "Deluxe" wheel cover, the second was called the "Custom Wheel Disc."

AWARD WINNING

SAN DIEGO PONTIAC OAKLAND CLUB INT'L

This is the optional deluse wh

That high speed red-line tire again, this time with our optional custom wheel disc, complete with spinner and brake cooling slots.

As seen in the above photograph of "**The Blue Car**", it' is clear that it was adorned with the Deluxe wheel covers. "**The Red Car**", received the Custom Wheel Disc's that became better known as "Spinner Wheel Covers." A few clicks on eBay and an NOS set of Deluxe wheel covers was on the way.

The Red Car's "Custom Wheel Disc's"

The Blue Car's "Deluxe Wheel Covers"

Looking under the hood we find one of only two differences between these two Car and Driver feature cars. "**The Red Car**", pictured here, had no power brakes but was optioned with power steering. "**The Blue Car**" did not get power steering but was optioned with power assist brakes. Support for this is found in Jim's book and rationalized by the type of testing that was going to be executed on each car. Accordingly, the Red and Blue cars were each set up for different levels of performance.