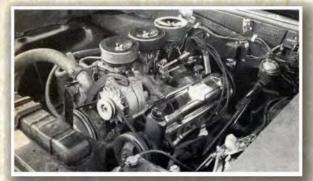

The Red Car's "Custom Wheel Disc's"

The Blue Car's "Deluxe Wheel Covers"

Looking under the hood we find one of only two differences between these two Car and Driver feature cars. "**The Red Car**", pictured here, had no power brakes but was optioned with power steering. "**The Blue Car**" did not get power steering but was optioned with power assist brakes. Support for this is found in Jim's book and rationalized by the type of testing that was going to be executed on each car. Accordingly, the Red and Blue cars were each set up for different levels of performance.

<mark>AWARD WINNING</mark> SAN DIEGO PONTIAC

OAKLAND CLUB INT'L

The donor car for this tribute build did not have either option, so the addition of the power assist brake system was mandatory. The team at **Inline Tube** offer a complete kit that would allow for us to make this required upgrade with minimal expense.