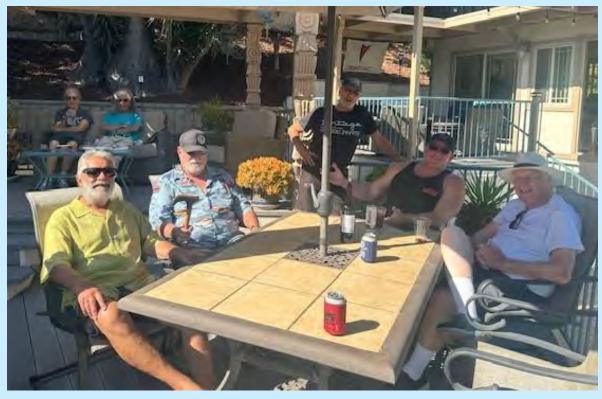

# SUMMER POOL PARTY AND BBQ, SEPT. 17

From Pontiac Drive, the cruisers headed to University City to the SDPOCI Summer BBQ and Pool Party at Jim and Lissa Thomson's home. They were joined by other club members for what turned out to be a great afternoon of fun, food, and keeping cool in the pool!

# SUMMER POOL PARTY AND BBQ, SEPT. 17

# SUMMER POOL PARTY AND BBQ, SEPT. 17

SDPOCI Club VP J.C. Dumas celebrated a big birthday in August and what better way to celebrate than with your Pontiac friends, a birthday cake, Kentucky Bourbon and a cigar! Happy Birthday J.C.!