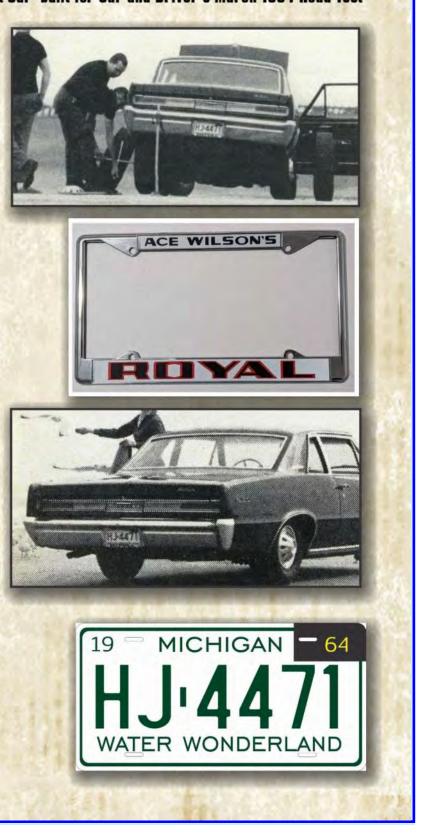

The first detail needs very little explanation. If you look closely at the license plate on **"The Blue Car"**, you can make out the 1964 Michigan plate number, "HJ-4471." You can also see that it was surrounded by an **"Ace Wilson's Royal Pontiac"** plate frame. With a little help from eBay and some clever sellers of Pontiac historical items, these were made a reality for the build!