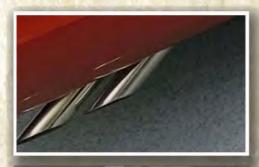

The Red Car: Power Steering, No Power Assist Brakes

The Famous "Royal Bobcat" Emblems

Another duplicate option found on both GTO's were the optional exhaust splitters that exit the dual exhaust system at the rear quarter panels just behind the rear wheels. Again, another restoration part that was readably available.