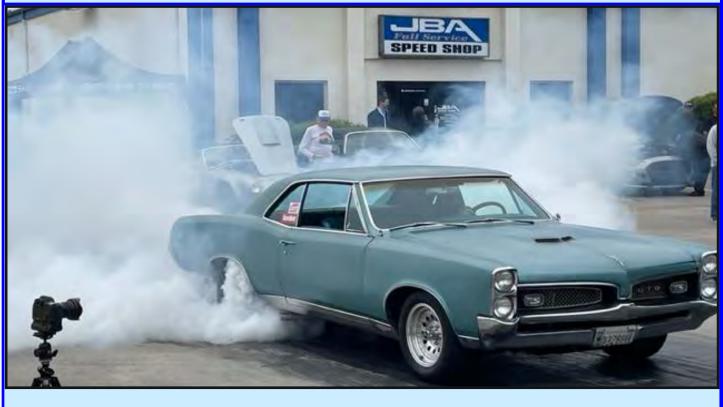

# **RECREATING THE LOST 'BLUE CAR'**

**CHAPTER 9** 

We are pleased to bring Chapter 9 of a series on Greg Raymond's restoration project to build a Tribute to the Royal Bobcat Blue Car from the March 1964 Car and Driver road test, which was originally set to pit the first year Pontiac GTO against a true Ferrari GTO in both a drag race as well as on the track! Greg has done a tremendous amount of research on this Royal Bobcat prepared 1964 GTO including insider details received directly from Jim Wangers and other notable Pontiacers. Follow on chapters and pictures will run in subsequent issues of the War Whoop.