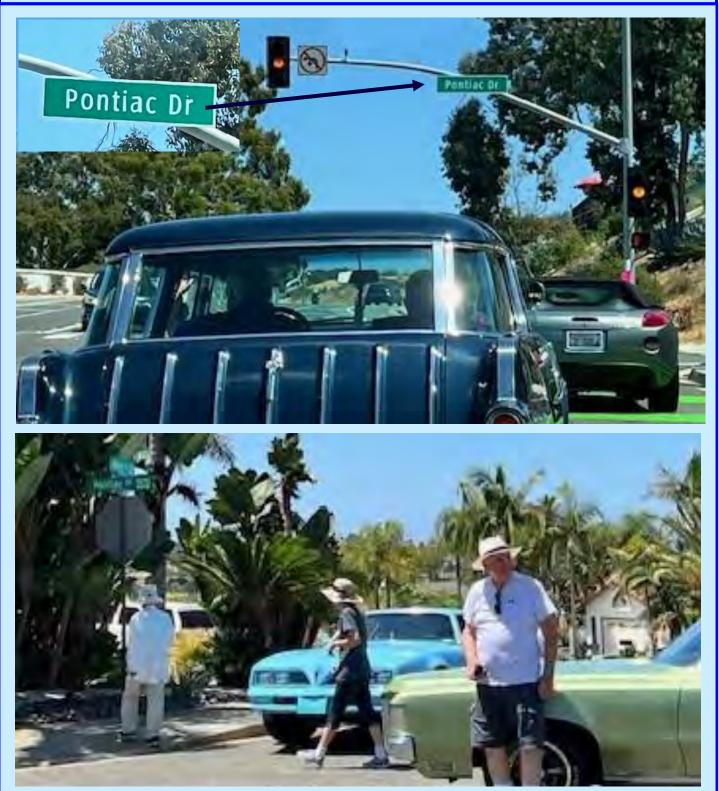

# SUMMER BEACH CRUISE, SEPT. 10

Thanks to Activities Chairman Roland Short for organizing another great summer cruise! SDPOCI cruisers met up at JBA Performance Speed shop in Kearny Mesa and cruised north along the beaches to Carlsbad. Destination Pontiac Drive!

# SUMMER BEACH CRUISE, SEPT. 17

If I had known there was a Pontiac Drive in San Diego, I would have looked for a house there 20 years ago! Don't know the history of how it was named but I'd like to think the developer had a cool 1957 Safari or other classic Pontiac at the time the area was developed!!

Many thanks to Roland for planning and leading another great cruise on August 17! This scenic beach cruise along Highway 101 and up through Carlsbad included a stop on Pontiac Drive! Not sure if all the neighborhood spectators, especially the younger ones, understood why all these old classic cars were so excited to be cruising through their neighborhood and even stopping to take pictures of themselves and their cars! The cruise concluded at my home in University City where we enjoyed a fun day of BBQ, socializing and lounging in the pool! Many thanks to all who attended and brought delicious side dishes to share!