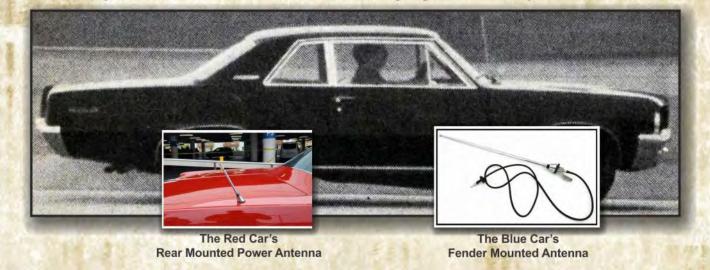

No Door or Fender Mounted Mirrors

Rounding out the details we see that "The Red Car", below, had the optional rear mount antenna. As you can see in the photos of the Blue car, it had the standard fender mount antenna.