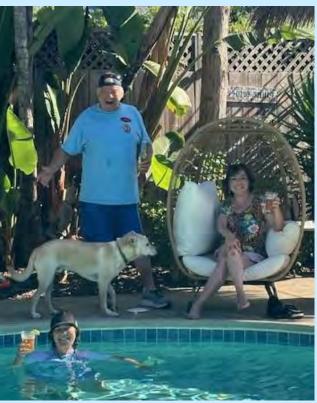

# SUMMER POOL PARTY AND BBQ, SEPT. 17

From Pontiac Drive, the cruisers headed to University City to the SDPOCI Summer BBQ and Pool Party at Jim and Lissa Thomson's home. They were joined by other club members for what turned out to be a great afternoon of fun, food, and keeping cool in the pool!

# SUMMER POOL PARTY AND BBQ, SEPT. 17

# SUMMER POOL PARTY AND BBQ, SEPT. 17

SDPOCI Club VP J.C. Dumas celebrated a big birthday in August and what better way to celebrate than with your Pontiac friends, a birthday cake, Kentucky Bourbon and a cigar! Happy Birthday J.C.!