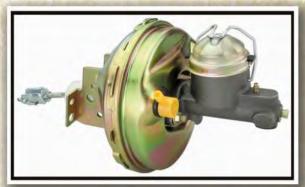

The Red Car's "Custom Wheel Disc's"

The Blue Car's "Deluxe Wheel Covers"

Looking under the hood we find one of only two differences between these two Car and Driver feature cars. "**The Red Car**", pictured here, had no power brakes but was optioned with power steering. "**The Blue Car**" did not get power steering but was optioned with power assist brakes. Support for this is found in Jim's book and rationalized by the type of testing that was going to be executed on each car. Accordingly, the Red and Blue cars were each set up for different levels of performance.

<mark>AWARD WINNING</mark> SAN DIEGO PONTIAC

OAKLAND CLUB INT'L

The donor car for this tribute build did not have either option, so the addition of the power assist brake system was mandatory. The team at **Inline Tube** offer a complete kit that would allow for us to make this required upgrade with minimal expense.