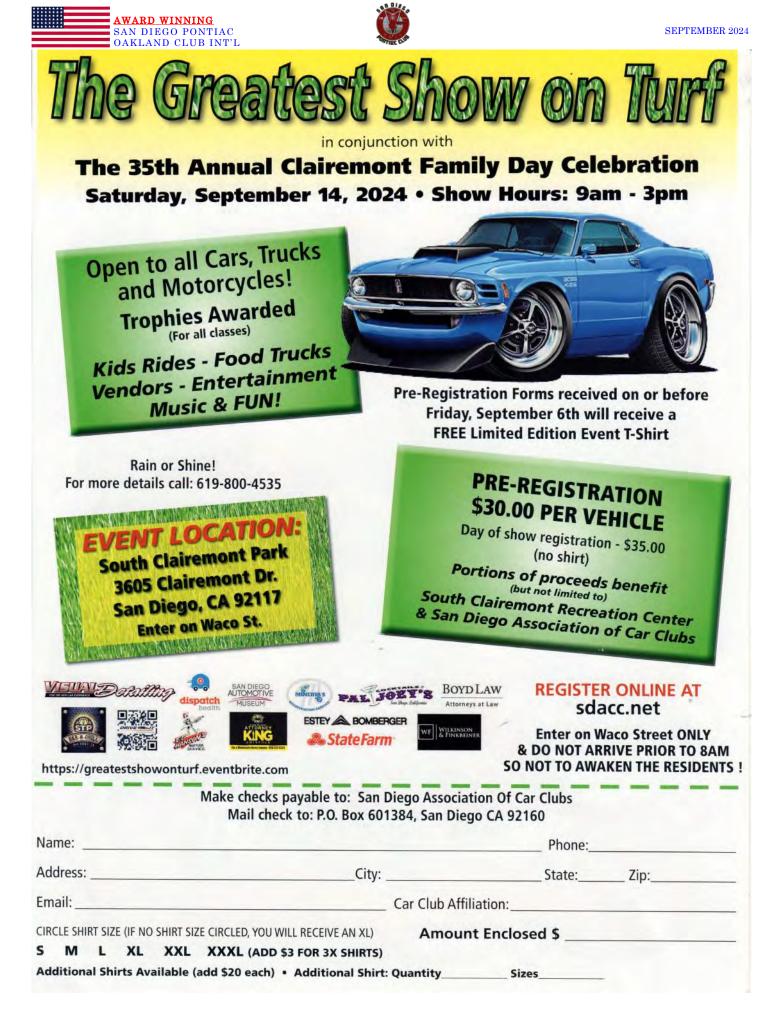

In addition to our annual show on Sept. 22, some other fun shows happening this month include the San Diego Association of Car Clubs Greatest Show on Turf happening on Sept. 14 at the South Claremont Park off of Claremont Dr. Car Show is in conjunction with the 35th Annual Clairemont Family Day Celebration. And closing out the month of September is the Ramona Senior Center Car Show. Show is Sept. 28 at the Grace Community Church in Ramona. The Ramona Show is a free show, with free hot dogs and drinks! Pre-registration is not required, but donations from each vehicle to support the Ramona Senior Center are greatly appreciated! Flyers for both shows included in this newsletter.

### Upcoming Events:

August 18 – Camaro Club of San Diego Car Show at Players Sports Grill, 10 am to 1:30 pm., 5225 Kearny Villa Road.

Sept. 14 – Greatest Show on Turf Classic Car Show by SDACC, 9am – 3pm, South Clairemont Community Park. This is the 35<sup>th</sup> annual Clairemont Family Day featuring a car show, free pony rides, dance, music, magic, vendors and more. This event helps pay for the insurance provided by the SDACC to members for their car shows. Our car club pays \$60 for insurance coverage for our Cops & Rodders Pow Wow.