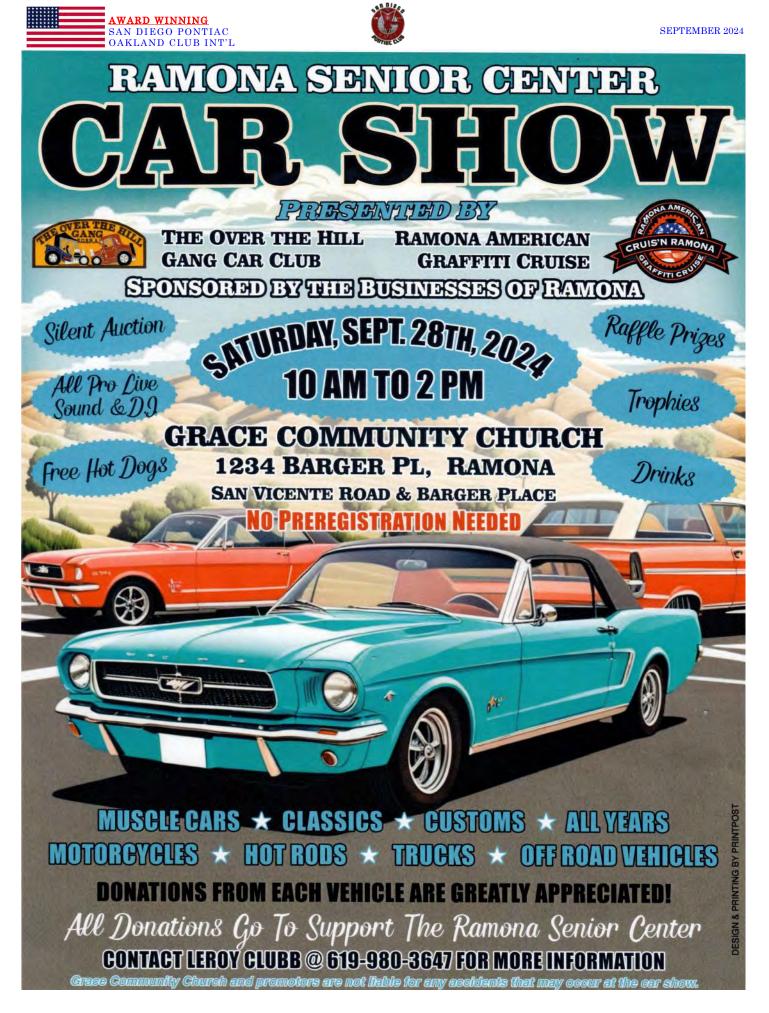

In addition to our annual show on Sept. 22, some other fun shows happening this month include the San Diego Association of Car Clubs Greatest Show on Turf happening on Sept. 14 at the South Claremont Park off of Claremont Dr. Car Show is in conjunction with the 35th Annual Clairemont Family Day Celebration. And closing out the month of September is the Ramona Senior Center Car Show. Show is Sept. 28 at the Grace Community Church in Ramona. The Ramona Show is a free show, with free hot dogs and drinks! Pre-registration is not required, but donations from each vehicle to support the Ramona Senior Center are greatly appreciated! Flyers for both shows included in this newsletter.