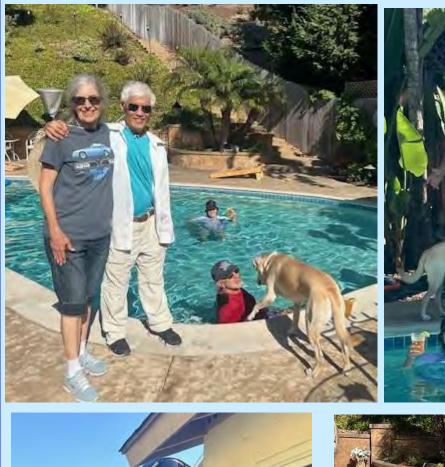

# SUMMER POOL PARTY AND BBQ, SEPT. 17

From Pontiac Drive, the cruisers headed to University City to the SDPOCI Summer BBQ and Pool Party at Jim and Lissa Thomson's home. They were joined by other club members for what turned out to be a great afternoon of fun, food, and keeping cool in the pool!

# SUMMER POOL PARTY AND BBQ, SEPT. 17

# SUMMER POOL PARTY AND BBQ, SEPT. 17

SDPOCI Club VP J.C. Dumas celebrated a big birthday in August and what better way to celebrate than with your Pontiac friends, a birthday cake, Kentucky Bourbon and a cigar! Happy Birthday J.C.!