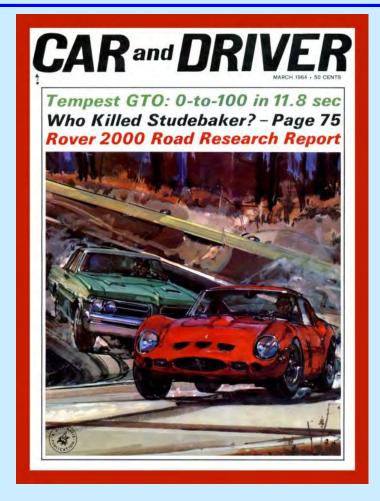

# **RECREATING THE LOST 'BLUE CAR'**

**CHAPTER 9** 

We are pleased to bring Chapter 9 of a series on Greg Raymond's restoration project to build a Tribute to the Royal Bobcat Blue Car from the March 1964 Car and Driver road test, which was originally set to pit the first year Pontiac GTO against a true Ferrari GTO in both a drag race as well as on the track! Greg has done a tremendous amount of research on this Royal Bobcat prepared 1964 GTO including insider details received directly from Jim Wangers and other notable Pontiacers. Follow on chapters and pictures will run in subsequent issues of the War Whoop.

The first detail needs very little explanation. If you look closely at the license plate on **"The Blue Car"**, you can make out the 1964 Michigan plate number, "HJ-4471." You can also see that it was surrounded by an **"Ace Wilson's Royal Pontiac"** plate frame. With a little help from eBay and some clever sellers of Pontiac historical items, these were made a reality for the build!