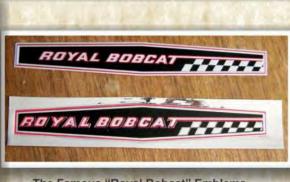

Both of the GTO's received the *"Royal Bobcat"* sail panel emblems. This is another fact that supports that both cars were equipped with the "ringer" 421 power plants. One of my all time favorite colleagues, Dave Anderson, was kind enough to donate a set of the Jim Wangers produced replicas for this project. Thanks Dave!

The Red Car: Power Steering, No Power Assist Brakes

The Famous "Royal Bobcat" Emblems

Another duplicate option found on both GTO's were the optional exhaust splitters that exit the dual exhaust system at the rear quarter panels just behind the rear wheels. Again, another restoration part that was readably available.