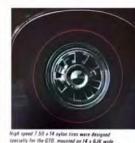

Another detail resulting from a group conversation with the most respected of Pontiac minds was that of the wheel covers. Pontiac offered optional wheel covers allowing for an upgrade from the standard "Dog Dish" hub cap. The first of which was the "Deluxe" wheel cover, the second was called the "Custom Wheel Disc."

AWARD WINNING

SAN DIEGO PONTIAC OAKLAND CLUB INT'L

This is the optional deluse wh

That high speed red-line tire again, this time with our optional custom wheel disc, complete with spinner and brake cooling slots.

As seen in the above photograph of "**The Blue Car**", it' is clear that it was adorned with the Deluxe wheel covers. "**The Red Car**", received the Custom Wheel Disc's that became better known as "Spinner Wheel Covers." A few clicks on eBay and an NOS set of Deluxe wheel covers was on the way.

The Red Car's "Custom Wheel Disc's"

The Blue Car's "Deluxe Wheel Covers"

Looking under the hood we find one of only two differences between these two Car and Driver feature cars. "**The Red Car**", pictured here, had no power brakes but was optioned with power steering. "**The Blue Car**" did not get power steering but was optioned with power assist brakes. Support for this is found in Jim's book and rationalized by the type of testing that was going to be executed on each car. Accordingly, the Red and Blue cars were each set up for different levels of performance.