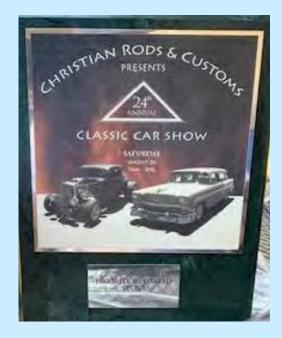

r BBQ and Pool Party at Jim and Lissa Thomson's home. They were joined by other club members for what turned out to be a great afternoon of fun, food, and keeping cool in the pool!











# SUMMER POOL PARTY AND BBQ, SEPT. 17

















# SUMMER POOL PARTY AND BBQ, SEPT. 17



SDPOCI Club VP J.C. Dumas celebrated a big birthday in August and what better way to celebrate than with your Pontiac friends, a birthday cake, Kentucky Bourbon and a cigar! Happy Birthday J.C.!





# CHARGER STEVE'S PACIFIC BEACH CAR SHOW, SEPT. 10







# CHARGER STEVE'S PACIFIC BEACH CAR SHOW, SEPT. 10















# CHARGER STEVE'S PACIFIC BEACH CAR SHOW, SEPT. 10















# CHRISTIAN RODS AND CUSTOMS CAR SHOW, SEPT. 24

















# CHRISTIAN RODS AND CUSTOMS CAR SHOW, SEPT. 24

















# **RECREATING THE LOST 'BLUE CAR'**

**CHAPTER 9** 



We are pleased to bring Chapter 9 of a series on Greg Raymond's restoration project to build a Tribute to the Royal Bobcat Blue Car from the March 1964 Car and Driver road test, which was originally set to pit the first year Pontiac GTO against a true Ferrari GTO in both a drag race as well as on the track! Greg has done a tremendous amount of research on this Royal Bobcat prepared 1964 GTO including insider details received directly from Jim Wangers and other notable Pontiacers. Follow on chapters and pictures will run in subsequent issues of the War Whoop.



While the car is now getting color and the final adjustments are just about complete to the engine, I thought it would be fun to look at the details. As we all know, *"