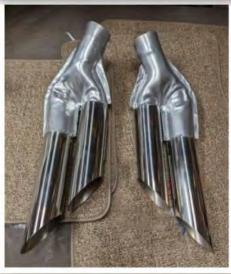

The Red Car: Power Steering, No Power Assist Brakes

The Famous "Royal Bobcat" Emblems

Another duplicate option found on both GTO's were the optional exhaust splitters that exit the dual exhaust system at the rear quarter panels just behind the rear wheels. Again, another restoration part that was readably available.